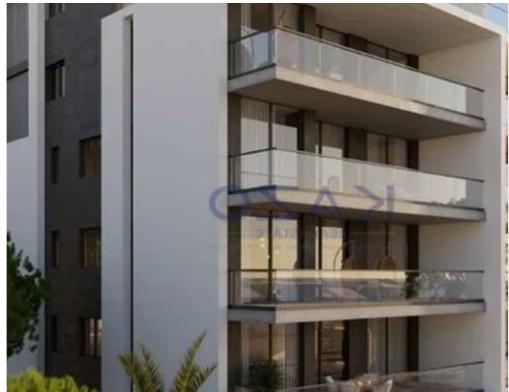

## 2-bedroom apartment f?r s?le

Limassol, Touristiki-Periochi-Potamos-Germasogeias-4046, Cyprus

**Offered at:** €720,000

**Estate ID:** 85289

**Ref:** ba5548013

Bathrooms: 2

Bedrooms: 2

Parking spaces: Covered cars

Available from: 2024-11-28

Offered at: 720,00

Гуре: **Apartment** 

bathrooms, perfectly designed for comfort and convenience. Situated on the first floor of a four-story building with an elevator, this apartment will be the ideal blend of luxury and accessibility. Located in the vibrant Germasoyeia Tourist Area, residents will enjoy a lively atmosphere with numerous dining, shopping, and entertainment options nearby. The area is known for its beautiful beaches, making it a perfect spot for relaxation and leisure. With easy access to the highway, getting around is straightforward, whether for work or exploring the...