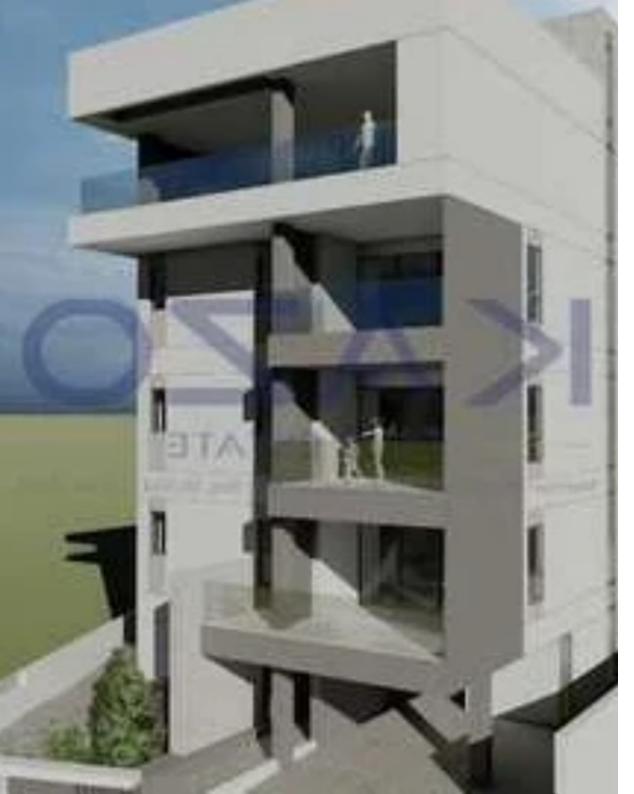

## 1-bedroom apartment f?r s?le

Limassol, Linopetra-School-Agios-Stylianos-Agios-Athanasios-4102, Cyprus

**Offered at:** €255,000

**Estate ID:** 85290

**Ref:** ba5548011

NET internal area: 55

Bathrooms: 1

Bedrooms: 1

Parking spaces: Covered cars

Available from: 2024-11-28

Offered at: 255,000

Type: Apartment

"""For sale: a stylish one-bedroom apartment currently under construction, offering a modern living experience in the heart of Linopetra. With an internal space of 55 square meters, this unit boasts a well-designed layout that maximizes comfort and functionality. Located on the first floor of a secure four-story building with an elevator, this home is perfect for anyone seeking convenience and accessibility. Linopetra is a vibrant community known for its beautiful parks, local shops, and excellent dining options. Residents enjoy a lively atmosphere while being just a short distance from scenic beaches and recreational areas. The location is ideal for those who appreciate a blend of tranqui...