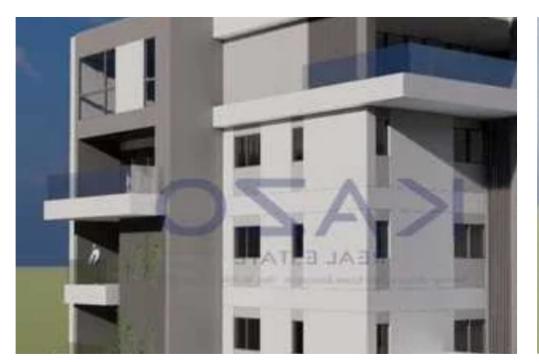

## 1-bedroom apartment f?r s?le

Limassol, Linopetra-School-Agios-Stylianos-Agios-Athanasios-4102, Cyprus

**Offered at:** €255,000

**Estate ID:** 85290

**Ref:** ba5548011

NET internal area: 55

Bathrooms: 1

Bedrooms: 1

Parking spaces: Covered cars

Available from: 2024-11-28

Offered at: 255,000

Type: Apartment

"""For sale: a stylish one-bedroom apartment currently under construction, offering a modern living experience in the heart of Linopetra. With an internal space of 55 square meters, this unit boasts a well-designed layout that maximizes comfort and functionality. Located on the first floor of a secure four-story building with an elevator, this home is perfect for anyone seeking convenience and accessibility. Linopetra is a vibrant community known for its beautiful parks, local shops, and excellent dining options. Residents enjoy a lively atmosphere while being just a short distance from scenic beaches and recreational areas. The location is ideal for those who appreciate a blend of tranqui...