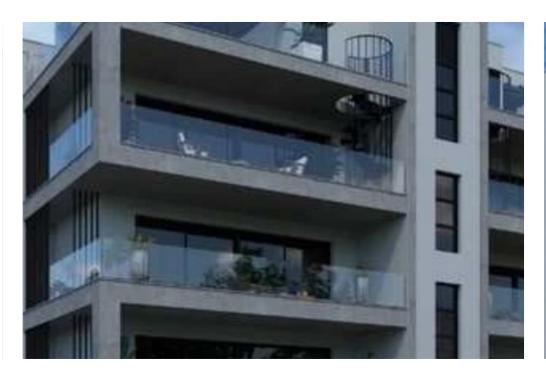

Available from: 2024-11-28

Offered at: 320,00

Гуре: **Apartmen**t

bathrooms, as well as a large balcony. The building fully complies with EU earthquake protection standards, providing a high level of safety. The complex is built using advanced European materials: the apartment has ceramic floors inside and outside, as well as laminate flooring in the bathrooms. Each apartment has a solar panel system for heating water. The entrance to the territory is carried out through an automatic gate with remote control.