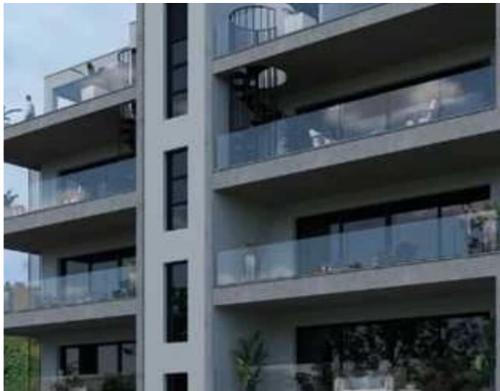

Available from: 2024-11-28

Offered at: 320,00

Гуре: **Apartmen**t

bathrooms, as well as a large balcony. The building fully complies with EU earthquake protection standards, providing a high level of safety. The complex is built using advanced European materials: the apartment has ceramic floors inside and outside, as well as laminate flooring in the bathrooms. Each apartment has a solar panel system for heating water. The entrance to the territory is carried out through an automatic gate with remote control.