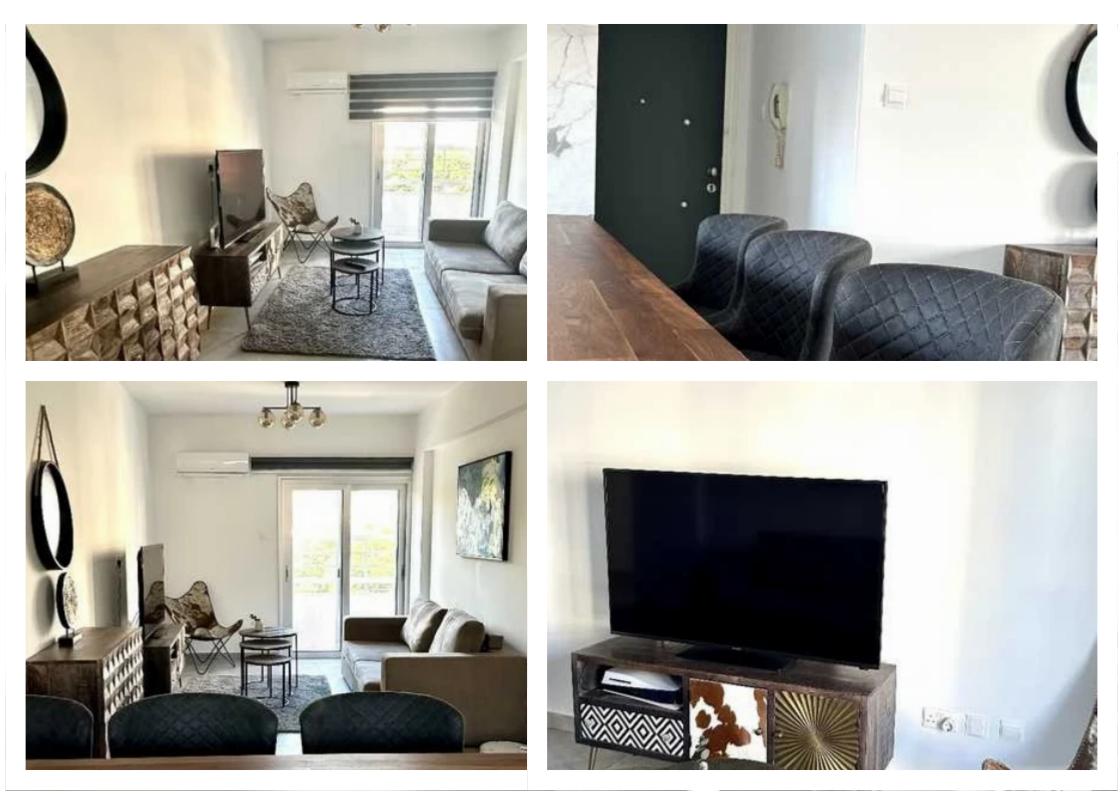

## 2-bedroom apartment f?r s?le

Limassol, Era-Apollon-Petros-And-Pavlos-3075, Cyprus

Offered at: €250,000 Estate ID: 85314 Ref: ba5548298

""""""This beautifully renovated 2-bedroom apartment in the heart of Limassol offers a truly unique living experience. With its distinctive design and handpicked furniture, the apartment exudes character and style. Featuring brand new furniture and appliances, every detail has been carefully considered to create a modern, comfortable living space. The apartment is centrally located, with supermarkets and various amenities just a short walk away. Enjoy stunning views of the nearby park, right across from the building, which has also been recently renovated. The apartment includes a convenient parking spot, adding extra convenience to this exceptional home. -Fully renovated apartmen...