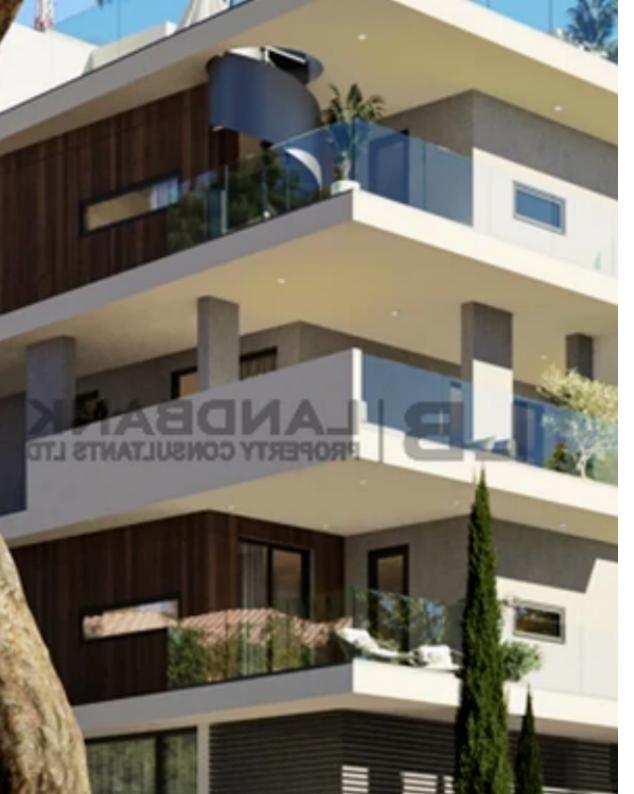

## 2-bedroom apartment f?r s?le

Larnaka, Lisou-Santama-St-Tsakilero-Sotiros-6052 , Cyprus

**Offered at:** €225,000

**Estate ID:** 85315

**Ref:** ba5548377

NET internal area: 84

Bathrooms: 2

Bedrooms: 2

Parking spaces: Covered cars

Available from: 2024-11-28

Offered at: 225,000

Type: **Apartment** 

""""The property is a 2 bedroom apartment situated on the first floor of a 3 storey building in central, Larnaca. The apartment consists of an open plan kitchen and living/dining area, 2 bedrooms, 2 bathrooms (1 en suite) and a covered veranda It measures of 104 sqm total area, 84sqm internal space with a 20 sqm covered veranda. The property is located in close proximity to all amenities. Expected Delivery:15/03/2025""""...