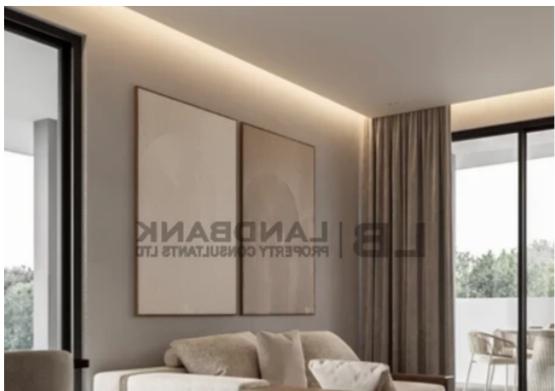

## 2-bedroom apartment f?r s?le

Larnaka, Lisou-Santama-St-Tsakilero-Sotiros-6052 , Cyprus

**Offered at:** €225,000

**Estate ID:** 85315

**Ref:** ba5548377

NET internal area: 84

Bathrooms: 2

Bedrooms: 2

Parking spaces: Covered cars

Available from: 2024-11-28

Offered at: 225,000

Type: **Apartment** 

""""The property is a 2 bedroom apartment situated on the first floor of a 3 storey building in central, Larnaca. The apartment consists of an open plan kitchen and living/dining area, 2 bedrooms, 2 bathrooms (1 en suite) and a covered veranda It measures of 104 sqm total area, 84sqm internal space with a 20 sqm covered veranda. The property is located in close proximity to all amenities. Expected Delivery:15/03/2025""""...