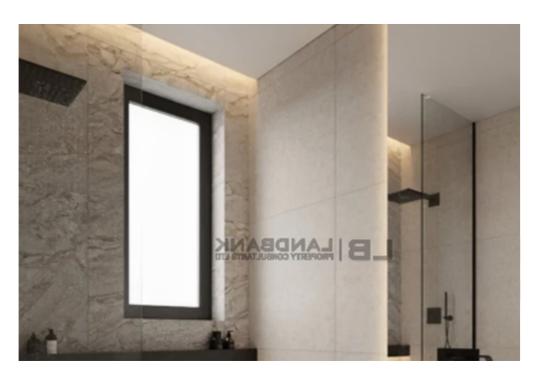

## 2-bedroom apartment f?r s?le

Larnaka, Lisou-Santama-St-Tsakilero-Sotiros-6052 , Cyprus

**Offered at:** €225,000

**Estate ID:** 85315

**Ref:** ba5548377

NET internal area: 84

Bathrooms: 2

Bedrooms: 2

Parking spaces: Covered cars

Available from: 2024-11-28

Offered at: 225,000

Type: **Apartment** 

""""The property is a 2 bedroom apartment situated on the first floor of a 3 storey building in central, Larnaca. The apartment consists of an open plan kitchen and living/dining area, 2 bedrooms, 2 bathrooms (1 en suite) and a covered veranda It measures of 104 sqm total area, 84sqm internal space with a 20 sqm covered veranda. The property is located in close proximity to all amenities. Expected Delivery:15/03/2025""""...