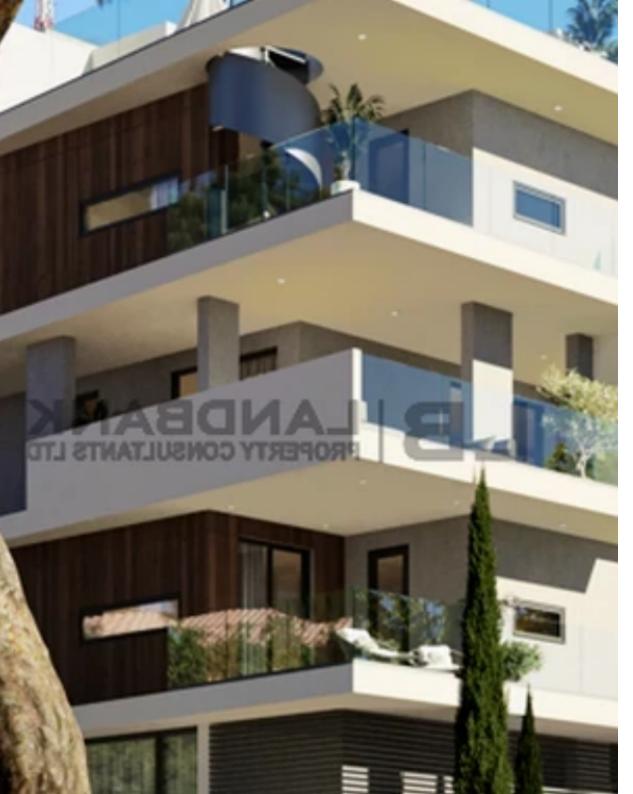

Parking spaces: Covered cars

Available from: 2024-11-28

Offered at: 280,000

Type: Apartment

""""The property is a 3 bedroom apartment situated on the second floor of a 3 storey building in central Larnaca. The apartment consists of an open plan kitchen and living/dining area, 3 bedrooms, 2 bathrooms (1 en suite) and a covered veranda It measures of 176sqm total area, 128sqm internal space with a 48sqm covered veranda. The property is located in close proximity to all amenities. Expected Delivery: 15/03/2025"""""...