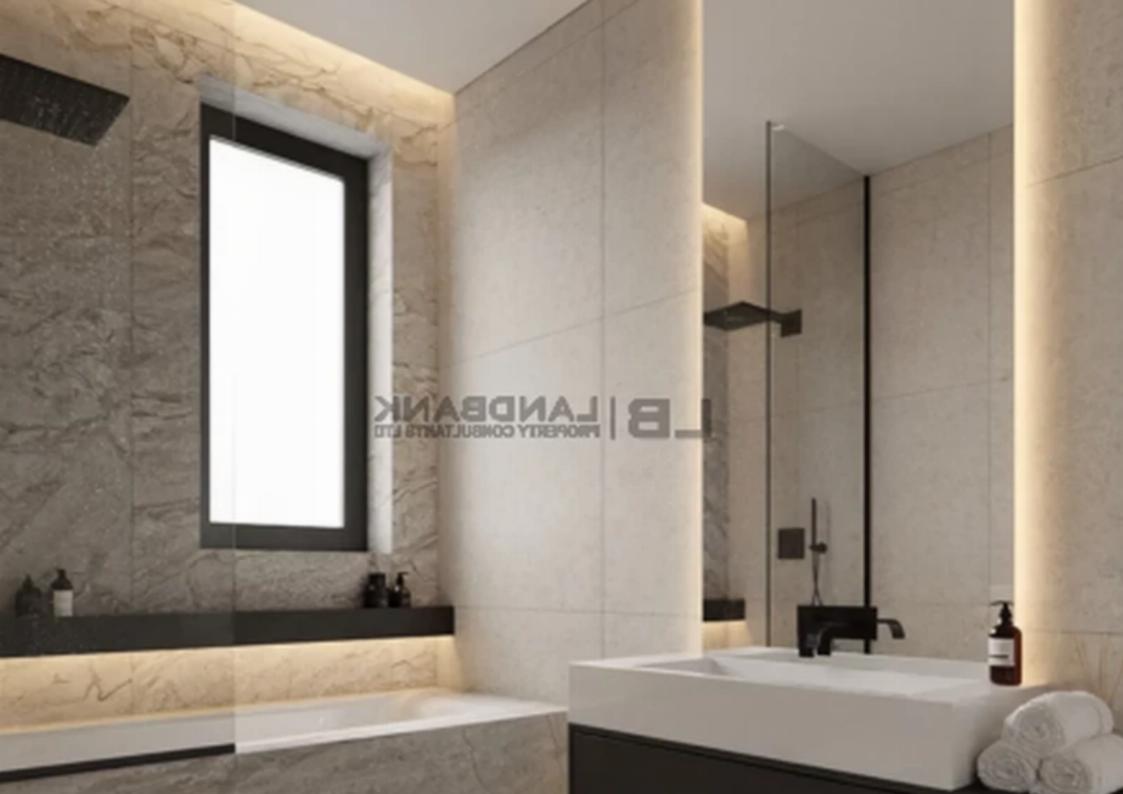

Parking spaces: Covered cars

Available from: 2024-11-28

Offered at: 280,000

Type: Apartment

""""The property is a 3 bedroom apartment situated on the second floor of a 3 storey building in central Larnaca. The apartment consists of an open plan kitchen and living/dining area, 3 bedrooms, 2 bathrooms (1 en suite) and a covered veranda It measures of 176sqm total area, 128sqm internal space with a 48sqm covered veranda. The property is located in close proximity to all amenities. Expected Delivery: 15/03/2025"""""...