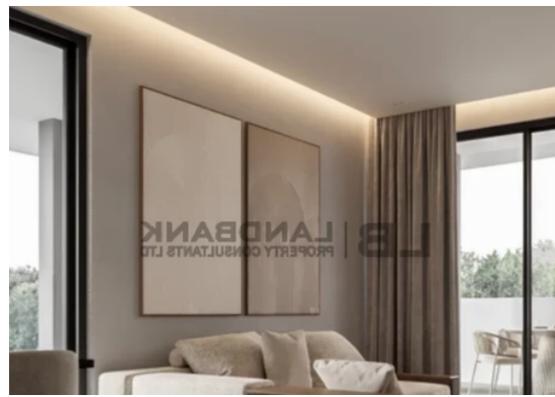

Parking spaces: Covered cars

Available from: 2024-11-28

Offered at: 280,000

Type: Apartment

""""The property is a 3 bedroom apartment situated on the second floor of a 3 storey building in central Larnaca. The apartment consists of an open plan kitchen and living/dining area, 3 bedrooms, 2 bathrooms (1 en suite) and a covered veranda It measures of 176sqm total area, 128sqm internal space with a 48sqm covered veranda. The property is located in close proximity to all amenities. Expected Delivery: 15/03/2025"""""...