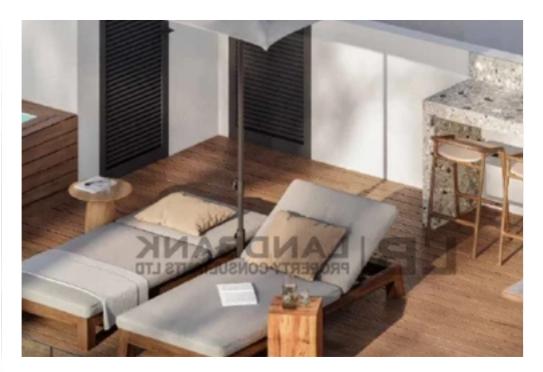

Parking spaces: Covered cars

Available from: 2024-11-28

Offered at: 280,000

Type: Apartment

""""The property is a 3 bedroom apartment situated on the second floor of a 3 storey building in central Larnaca. The apartment consists of an open plan kitchen and living/dining area, 3 bedrooms, 2 bathrooms (1 en suite) and a covered veranda It measures of 176sqm total area, 128sqm internal space with a 48sqm covered veranda. The property is located in close proximity to all amenities. Expected Delivery: 15/03/2025"""""...