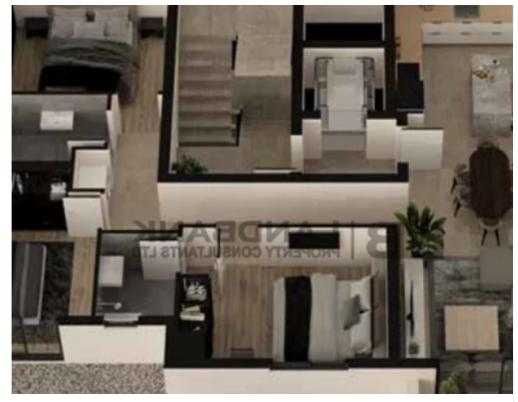

Parking spaces: Covered cars

Available from: 2024-11-28

Offered at: 280,000

Type: Apartment

""""The property is a 3 bedroom apartment situated on the second floor of a 3 storey building in central Larnaca. The apartment consists of an open plan kitchen and living/dining area, 3 bedrooms, 2 bathrooms (1 en suite) and a covered veranda It measures of 176sqm total area, 128sqm internal space with a 48sqm covered veranda. The property is located in close proximity to all amenities. Expected Delivery: 15/03/2025"""""...