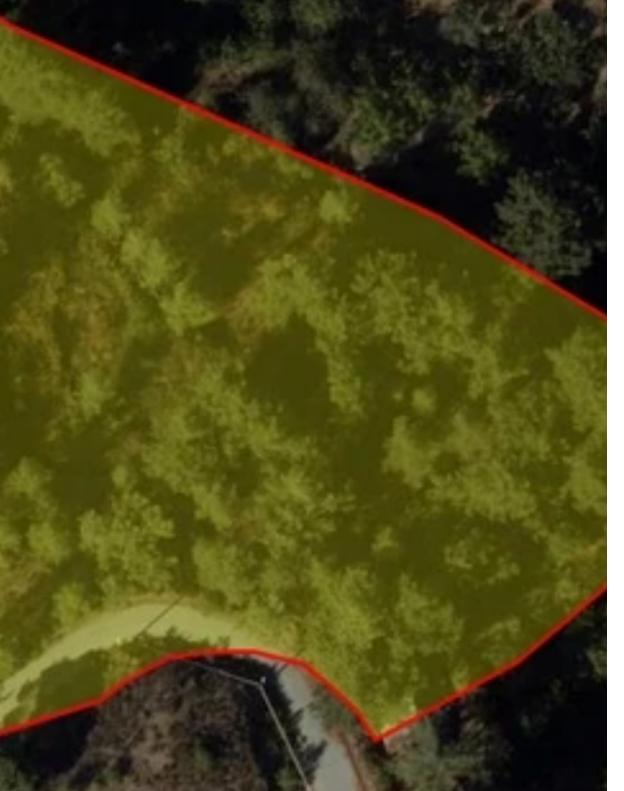

## Residential land 13000 m<sup>2</sup>

Limassol, Kato-Platres-4815, Cyprus

Offered at: €1,200,000 Estate ID: 85346 Ref: ba5439155

"A Residential Land parcel sized 13000 square meters, located in Kato Platres of Limassol district. This amazing land is in the H6 building zone (100%) with a building density of 20% and building coverage of 20%, and allows two floors and 8.3 meters of height development. Kato Platres is a picturesque village that is 42 kilometers northwest of Limassol and it is built in the heart of Troodos at an average altitude of 920 metres. There is a lot of tourist development in the village of Kato Platres."...