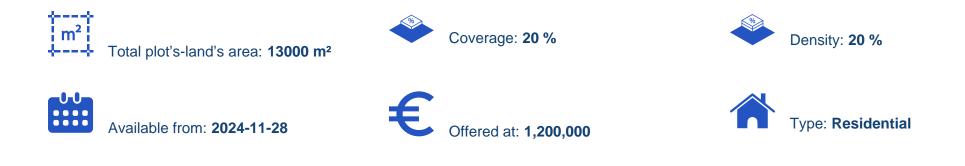

## Residential land 13000 m<sup>2</sup>

Limassol, Kato-Platres-4815, Cyprus

Offered at: €1,200,000 Estate ID: 85346 Ref: ba5439155

"A Residential Land parcel sized 13000 square meters, located in Kato Platres of Limassol district. This amazing land is in the H6 building zone (100%) with a building density of 20% and building coverage of 20%, and allows two floors and 8.3 meters of height development. Kato Platres is a picturesque village that is 42 kilometers northwest of Limassol and it is built in the heart of Troodos at an average altitude of 920 metres. There is a lot of tourist development in the village of Kato Platres."...