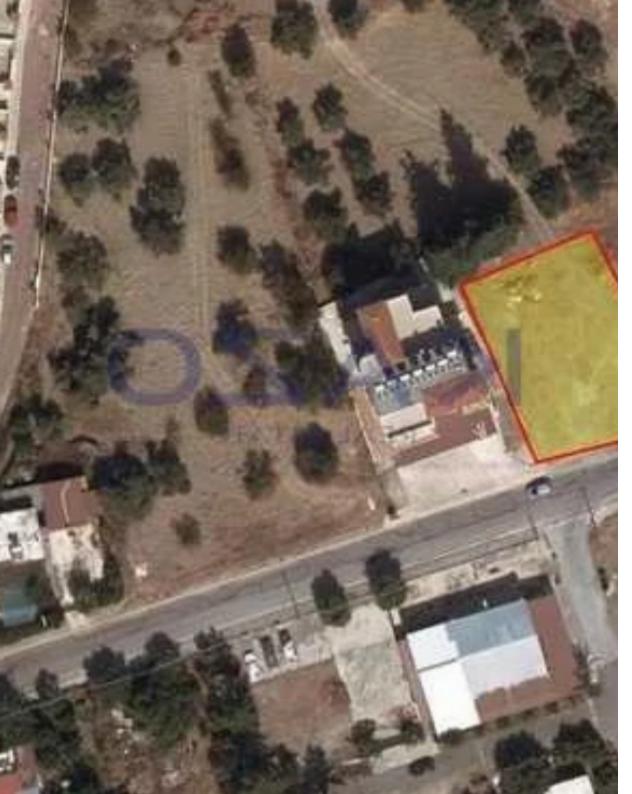

## Residential land 731 m<sup>2</sup>

Paphos, Polis-Chrysochous-Prodromi-Latsi-8820, Cyprus

Offered at: €190,000 Estate ID: 85348 Ref: ba5548794

""For sale: a prime building plot in the beautiful area of Polis Chrysochous. This impressive plot spans 731 m2, offering ample space for your dream home or investment opportunity. Polis Chrysochous is known for its stunning natural landscapes, charming village atmosphere, and proximity to the coast. Residents can enjoy a peaceful lifestyle surrounded by picturesque scenery, with the Mediterranean Sea just a short drive away. The area is rich in history, featuring local tavernas, shops, and friendly communities that create an inviting environment for families and retirees alike. This large plot provides the perfect canvas for creating a residence that suits your needs, whether you envision...