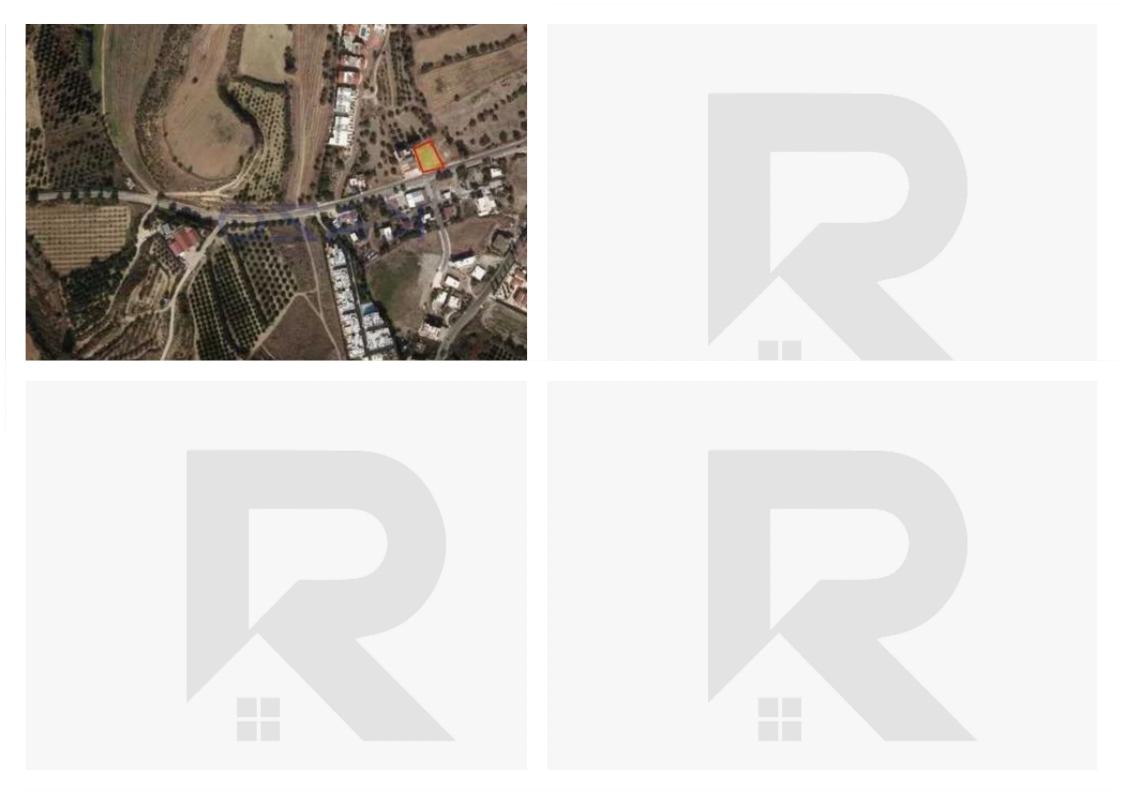

## Residential land 731 m<sup>2</sup>

Paphos, Polis-Chrysochous-Prodromi-Latsi-8820, Cyprus

Offered at: €190,000 Estate ID: 85348 Ref: ba5548794





""For sale: a prime building plot in the beautiful area of Polis Chrysochous. This impressive plot spans 731 m2, offering ample space for your dream home or investment opportunity. Polis Chrysochous is known for its stunning natural landscapes, charming village atmosphere, and proximity to the coast. Residents can enjoy a peaceful lifestyle surrounded by picturesque scenery, with the Mediterranean Sea just a short drive away. The area is rich in history, featuring local tavernas, shops, and friendly communities that create an inviting environment for families and retirees alike. This large plot provides the perfect canvas for creating a residence that suits your needs, whether you envision...

## **Estate on map:**