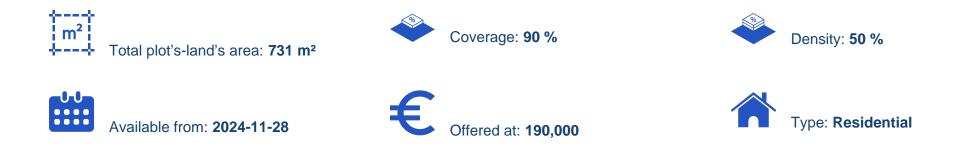

## Residential land 731 m<sup>2</sup>

Paphos, Polis-Chrysochous-Prodromi-Latsi-8820, Cyprus

Offered at: €190,000 Estate ID: 85348 Ref: ba5548794

""For sale: a prime building plot in the beautiful area of Polis Chrysochous. This impressive plot spans 731 m2, offering ample space for your dream home or investment opportunity. Polis Chrysochous is known for its stunning natural landscapes, charming village atmosphere, and proximity to the coast. Residents can enjoy a peaceful lifestyle surrounded by picturesque scenery, with the Mediterranean Sea just a short drive away. The area is rich in history, featuring local tavernas, shops, and friendly communities that create an inviting environment for families and retirees alike. This large plot provides the perfect canvas for creating a residence that suits your needs, whether you envision...