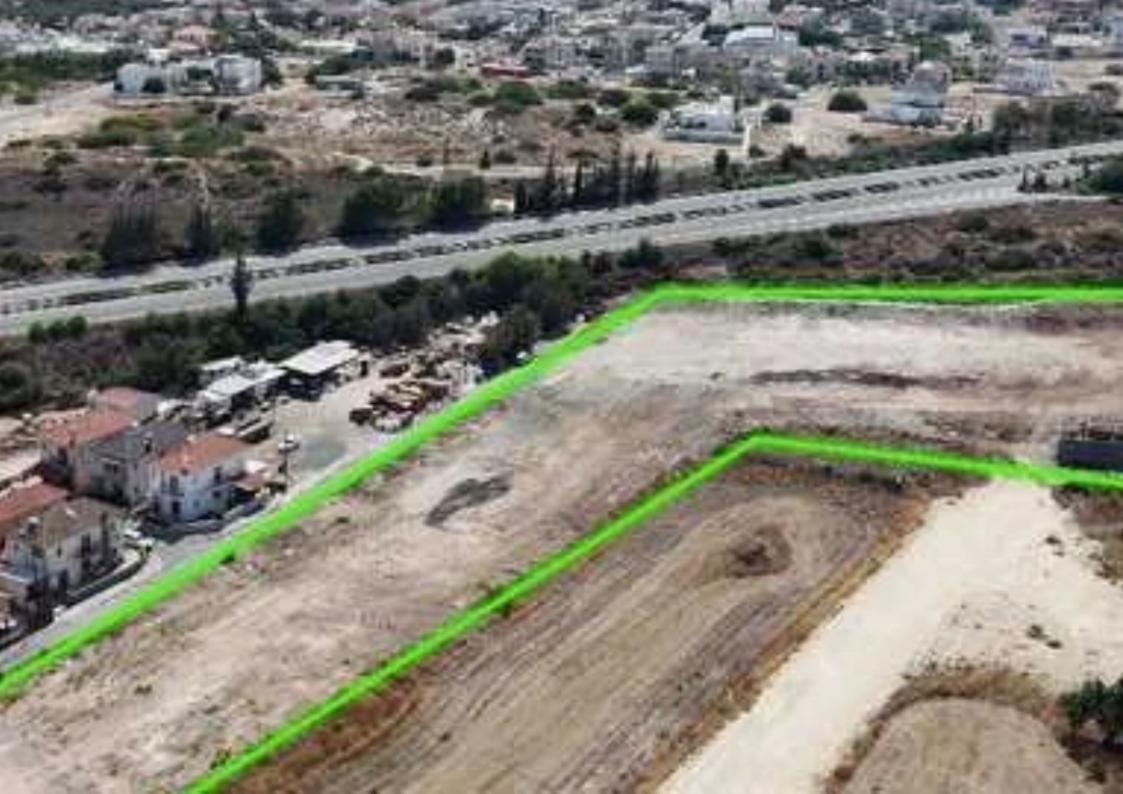

## Residential land 10500 m<sup>2</sup>

Limassol, Apos-Loukas-Kolossi-4632 , Cyprus

**Offered at:** €1,600,000

**Estate ID:** 85349

**Ref:** ba5548956

Total plot's-land's area: 10500 m²

Available from: 2024-11-28

## **Estate on map:**