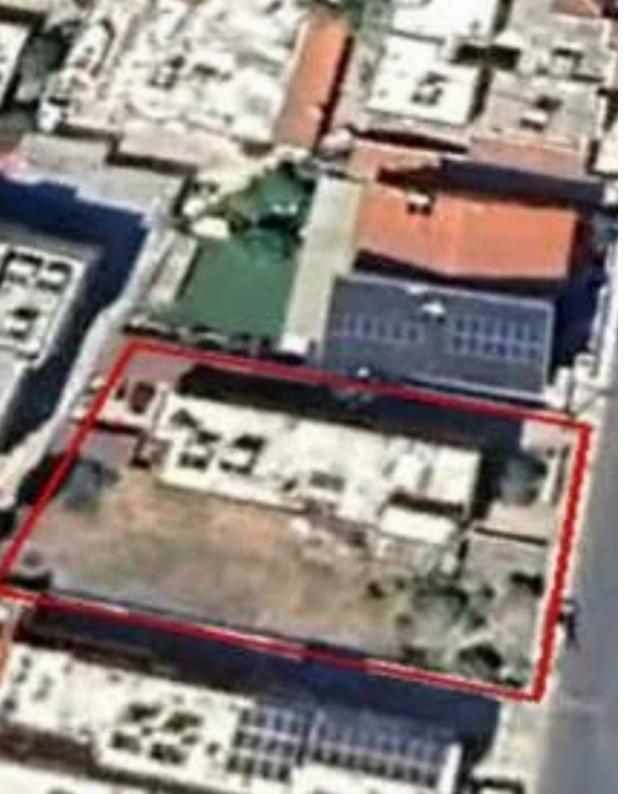

Offered at: 430,00

Type: Residentia

"This property is a residential plot situated in Agios Ioannis, Limassol. It boasts a generous land area of 360 square meters, allowing for a density of 140% and a 50% coverage allowance. With the potential to construct up to four floors, this plot has access from two different roads. It presents an excellent opportunity for development. Additionally, its location offers convenience, as it is only 500 meters away from the sea and in close proximity to schools and supermarkets."...

## **Estate on map:**