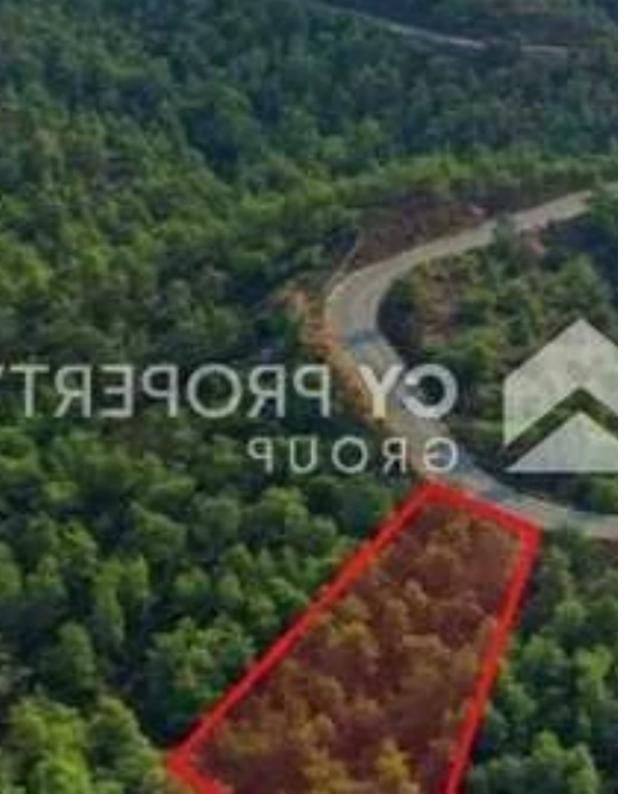

## Residential land 1995 m<sup>2</sup>

Larnaka, Kornos-7640, Cyprus

**Offered at:** € 58,500

**Estate ID:** 85413

**Ref:** ba5548735

Total plot's-land's area: 1995 m²

Coverage: 20 %

Density: 20 %

Available from: 2024-11-28

Offered at: 58,50

Type: Residential

"The property is a residential plot in Kornos. It is located 900m from the village and 1.4km from the Nicosia-Limassol motorway. The plot has an area of 1,995sqm. Kornos is located in a privileged area of the island, in the centre of the three major cities and Larnaca that can all be reached within 25 minutes. The plot can be used for residential or investment purposes, while, thanks to the surrounding rich forest area, it can be used for the construction of holiday homes for all those who love living surrounded by nature."...