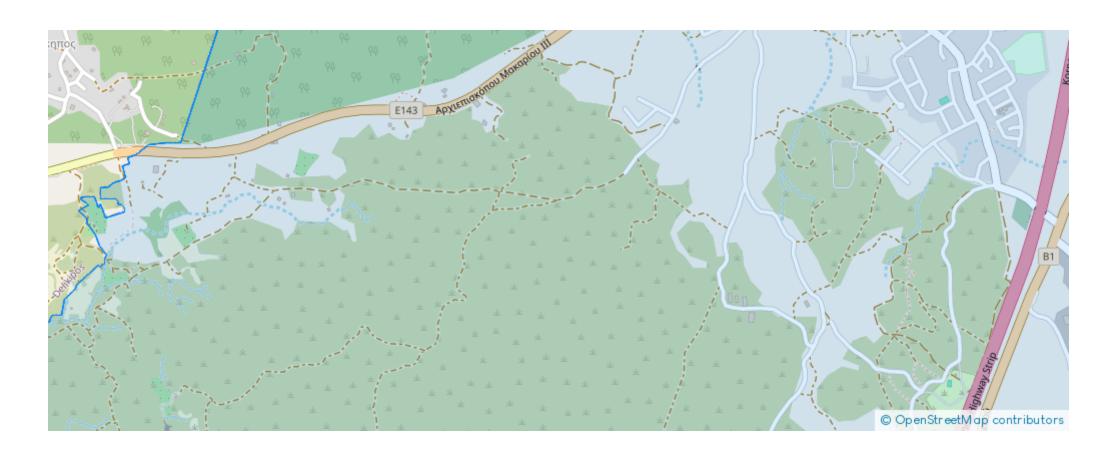

nos-7640, Cyprus

**Offered at:** € 67,500

**Estate ID:** 85414

**Ref:** ba5548736





Total plot's-land's area: 1612 m<sup>2</sup>



Coverage: 20 %



Density: 20 %



Available from: 2024-11-28



Offered at: 67,50



Type: Residential

"The property is a residential plot in Kornos. It is located 900m from the village and 1.4km from the Nicosia-Limassol motorway. The plot has an area of 1,612sqm. Kornos is located in a privileged area of the island, in the centre of the three major cities and Larnaca that can all be reached within 25 minutes. The plot can be used for residential or investment purposes, while, thanks to the surrounding rich forest area, it can be used for the construction of holiday homes for all those who love living surrounded by nature."...

## **Estate on map:**