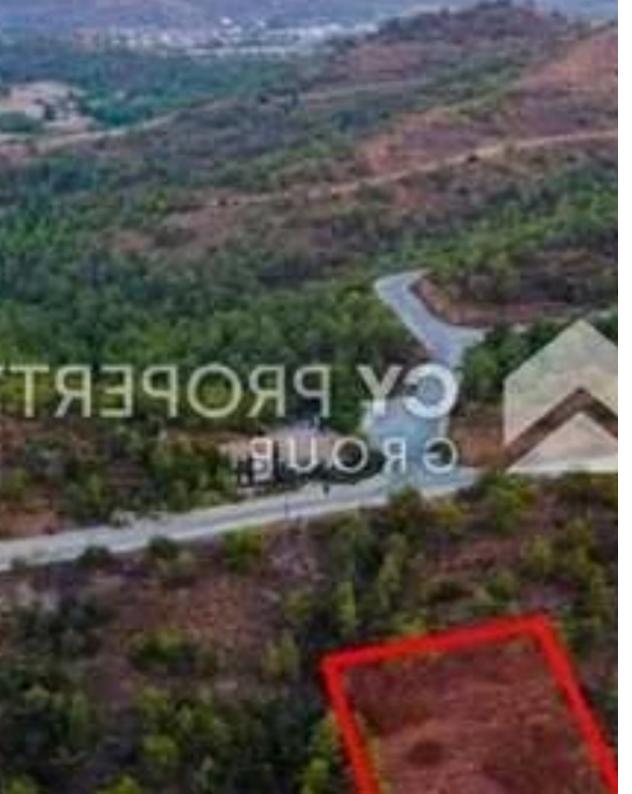

## Residential land 1612 m<sup>2</sup>

Larnaka, Kornos-7640, Cyprus

**Offered at:** € 67,500

**Estate ID:** 85414

**Ref:** ba5548736

Total plot's-land's area: 1612 m<sup>2</sup>

Coverage: 20 %

Density: 20 %

Available from: 2024-11-28

Offered at: 67,50

Type: Residential

"The property is a residential plot in Kornos. It is located 900m from the village and 1.4km from the Nicosia-Limassol motorway. The plot has an area of 1,612sqm. Kornos is located in a privileged area of the island, in the centre of the three major cities and Larnaca that can all be reached within 25 minutes. The plot can be used for residential or investment purposes, while, thanks to the surrounding rich forest area, it can be used for the construction of holiday homes for all those who love living surrounded by nature."...