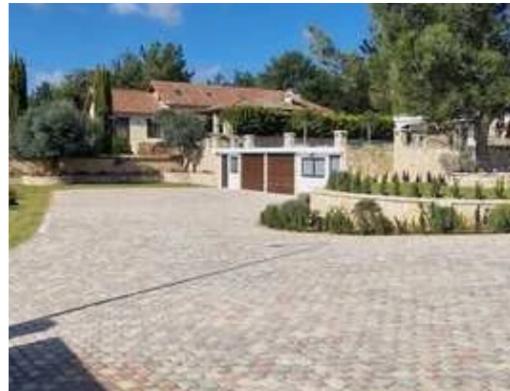

## 6-bedroom villa f?r s?le

Limassol, Souni-4717, Cyprus

**Offered at:** €3,900,000

**Estate ID:** 85467

**Ref:** ba5548435

Bathrooms: 4

Bedrooms: 5

Parking spaces: Covered cars

Available from: 2024-11-28

Offered at: 3,900,00

Гуре: **Villa** 

Plot size sq. m: 4286m2 Property Type and Location/City: "Sterling Carob", Located in Souni, Limassol, Cyprus. Status: Ready for immediate delivery. Sterling Project description: The house is Part of the Country Rose Sterling project and it is situated in Souni village in the foothills of the Troodos Mountains. The Sterling Project features thirty nine exclusive properties and has been tastefully conceived in order to reflect the beautiful pine, olive and carob woods in which it is located. The tranquil development is conveniently locate...