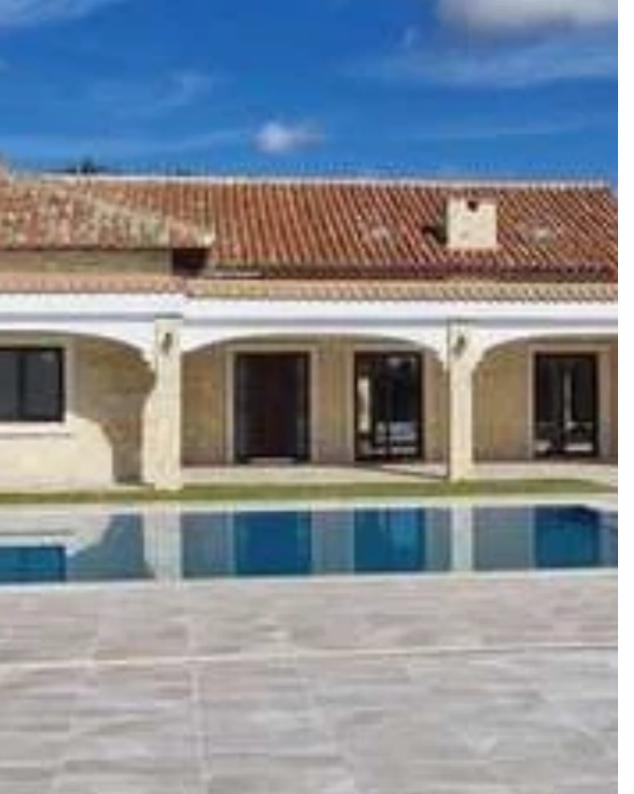

## 6-bedroom villa f?r s?le

Limassol, Souni-4717, Cyprus

**Offered at:** €3,900,000

**Estate ID:** 85467

**Ref:** ba5548435

Bathrooms: 4

Bedrooms: 5

Parking spaces: Covered cars

Available from: 2024-11-28

Offered at: 3,900,00

Гуре: **Villa** 

Plot size sq. m: 4286m2 Property Type and Location/City: "Sterling Carob", Located in Souni, Limassol, Cyprus. Status: Ready for immediate delivery. Sterling Project description: The house is Part of the Country Rose Sterling project and it is situated in Souni village in the foothills of the Troodos Mountains. The Sterling Project features thirty nine exclusive properties and has been tastefully conceived in order to reflect the beautiful pine, olive and carob woods in which it is located. The tranquil development is conveniently locate...