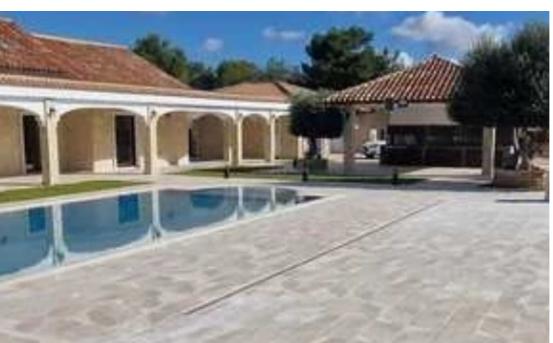

## 6-bedroom villa f?r s?le

Limassol, Souni-4717, Cyprus

**Offered at:** €3,900,000

**Estate ID:** 85467

**Ref:** ba5548435

Bathrooms: 4

Bedrooms: 5

Parking spaces: Covered cars

Available from: 2024-11-28

Offered at: 3,900,00

Гуре: **Villa** 

Plot size sq. m: 4286m2 Property Type and Location/City: "Sterling Carob", Located in Souni, Limassol, Cyprus. Status: Ready for immediate delivery. Sterling Project description: The house is Part of the Country Rose Sterling project and it is situated in Souni village in the foothills of the Troodos Mountains. The Sterling Project features thirty nine exclusive properties and has been tastefully conceived in order to reflect the beautiful pine, olive and carob woods in which it is located. The tranquil development is conveniently locate...