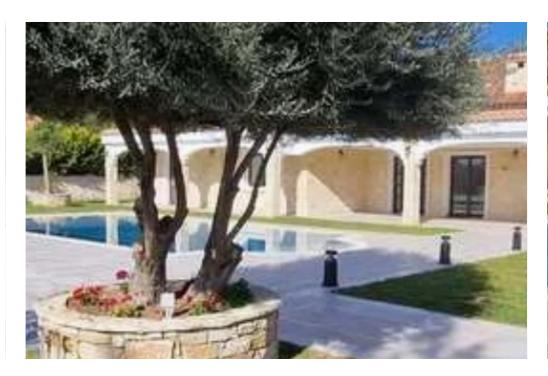

## 6-bedroom villa f?r s?le

Limassol, Souni-4717, Cyprus

**Offered at:** €3,900,000

**Estate ID:** 85467

**Ref:** ba5548435

Bathrooms: 4

Bedrooms: 5

Parking spaces: Covered cars

Available from: 2024-11-28

Offered at: 3,900,00

Гуре: **Villa** 

Plot size sq. m: 4286m2 Property Type and Location/City: "Sterling Carob", Located in Souni, Limassol, Cyprus. Status: Ready for immediate delivery. Sterling Project description: The house is Part of the Country Rose Sterling project and it is situated in Souni village in the foothills of the Troodos Mountains. The Sterling Project features thirty nine exclusive properties and has been tastefully conceived in order to reflect the beautiful pine, olive and carob woods in which it is located. The tranquil development is conveniently locate...