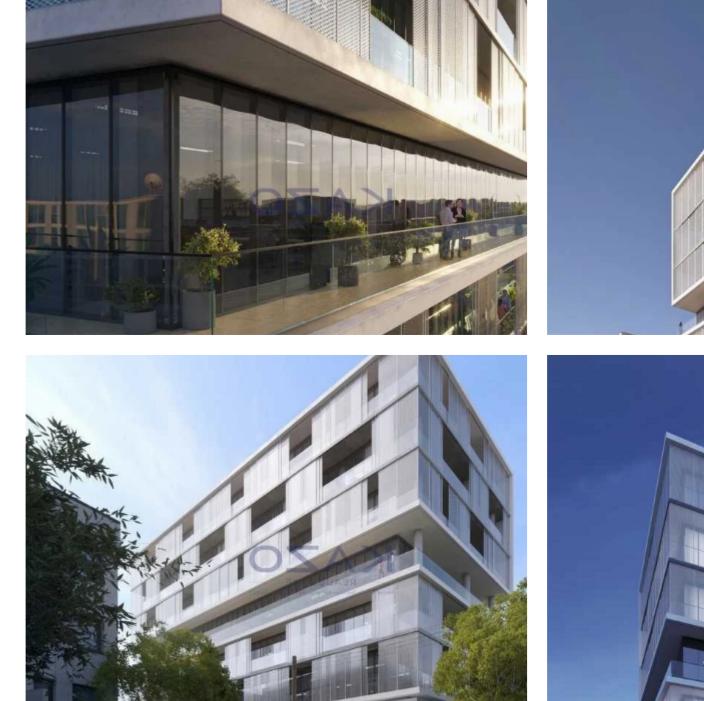

## Office in city center - agia zoni

Limassol, Primary-School-St-Mary-School-Agia-Zoni-3031, Cyprus

Offered at: €2,950,000 Estate ID: 85657 Ref: ba5550246

""""""This property offers a generous internal area of 290 m2, providing ample room for your business needs. Situated on the first floor of a sixstory building, it's designed to cater to a variety of professional environments. The City Center - Agia Zoni is known for its dynamic atmosphere, combining business with leisure. Its strategic location allows for easy access to essential services, shops, and restaurants, making it an ideal hub for both clients and employees. The area is characterized by its bustling streets and a mix of modern and traditional architecture, providing a unique backdrop for your office. This property features top-of-the-line specifications and has been c...