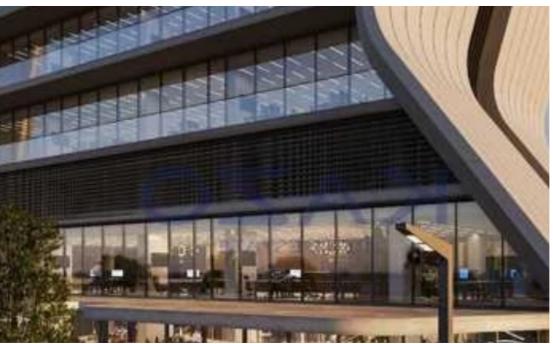

## Spacious ground floor office available in mesa geitonia

Limassol, Spyrou-Kyprianou-Ave-Kapsalos-3083, Cyprus

**Offered at:** €2,756,250

**Estate ID:** 85661

**Ref:** ba5550262

space of 436.2 m², perfect for businesses seeking a modern and efficient environment. Mesa Geitonia is known for its vibrant atmosphere and central location. It offers a blend of residential and commercial developments, making it an ideal hub for various enterprises. With easy access to key roads and public transportation, this area is convenient for both employees and clients. Nearby amenities include shops, cafes, and restaurants, creating a lively community that enhances the work-life balance. Designed with energy efficiency in mind, th...