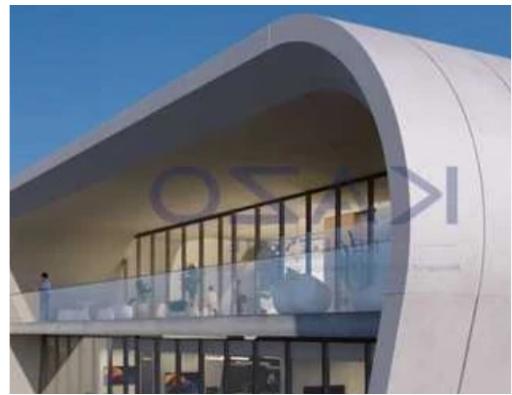

## Spacious ground floor office available in mesa geitonia

Limassol, Spyrou-Kyprianou-Ave-Kapsalos-3083, Cyprus

**Offered at:** €2,756,250

**Estate ID:** 85661

**Ref:** ba5550262

space of 436.2 m², perfect for businesses seeking a modern and efficient environment. Mesa Geitonia is known for its vibrant atmosphere and central location. It offers a blend of residential and commercial developments, making it an ideal hub for various enterprises. With easy access to key roads and public transportation, this area is convenient for both employees and clients. Nearby amenities include shops, cafes, and restaurants, creating a lively community that enhances the work-life balance. Designed with energy efficiency in mind, th...