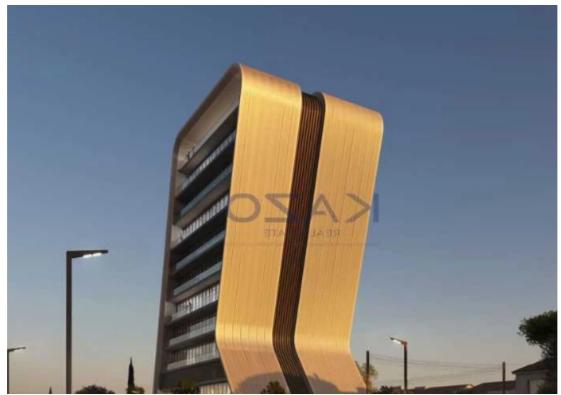

## Spacious ground floor office available in mesa geitonia

Limassol, Spyrou-Kyprianou-Ave-Kapsalos-3083, Cyprus

**Offered at:** €2,756,250

**Estate ID:** 85661

**Ref:** ba5550262

space of 436.2 m², perfect for businesses seeking a modern and efficient environment. Mesa Geitonia is known for its vibrant atmosphere and central location. It offers a blend of residential and commercial developments, making it an ideal hub for various enterprises. With easy access to key roads and public transportation, this area is convenient for both employees and clients. Nearby amenities include shops, cafes, and restaurants, creating a lively community that enhances the work-life balance. Designed with energy efficiency in mind, th...