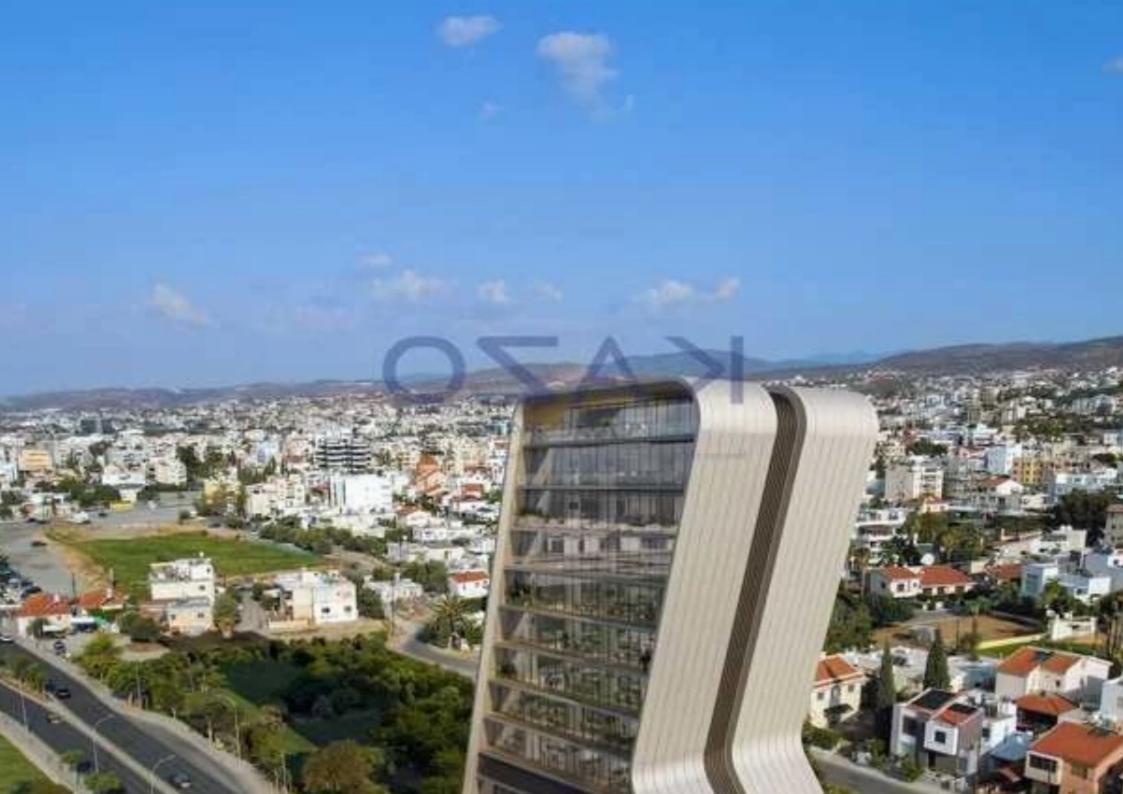

## Office in mesa geitonia

Limassol, Spyrou-Kyprianou-Ave-Kapsalos-3083, Cyprus

**Offered at:** €5,545,575

**Estate ID:** 85662

**Ref:** ba5550261

Offered at: 5,545,575

square meters, this property is perfect for businesses seeking a modern and efficient workplace. Mesa Geitonia is known for its strategic location and vibrant atmosphere. The area features a mix of professional services, retail shops, and dining options, making it an excellent place for both employees and clients. Its accessibility to major transport routes ensures a steady flow of visitors and offers convenience to local amenities. Designed with energy efficiency in mind, this office will achieve an A rating, promoting sustainability wh...