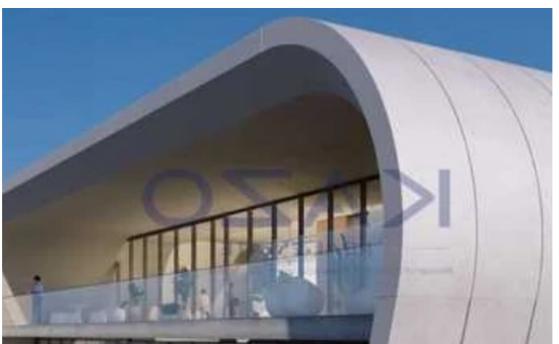

## Office in mesa geitonia

Limassol, Spyrou-Kyprianou-Ave-Kapsalos-3083, Cyprus

**Offered at:** €5,545,575

**Estate ID:** 85662

**Ref:** ba5550261

Offered at: 5,545,575

square meters, this property is perfect for businesses seeking a modern and efficient workplace. Mesa Geitonia is known for its strategic location and vibrant atmosphere. The area features a mix of professional services, retail shops, and dining options, making it an excellent place for both employees and clients. Its accessibility to major transport routes ensures a steady flow of visitors and offers convenience to local amenities. Designed with energy efficiency in mind, this office will achieve an A rating, promoting sustainability wh...