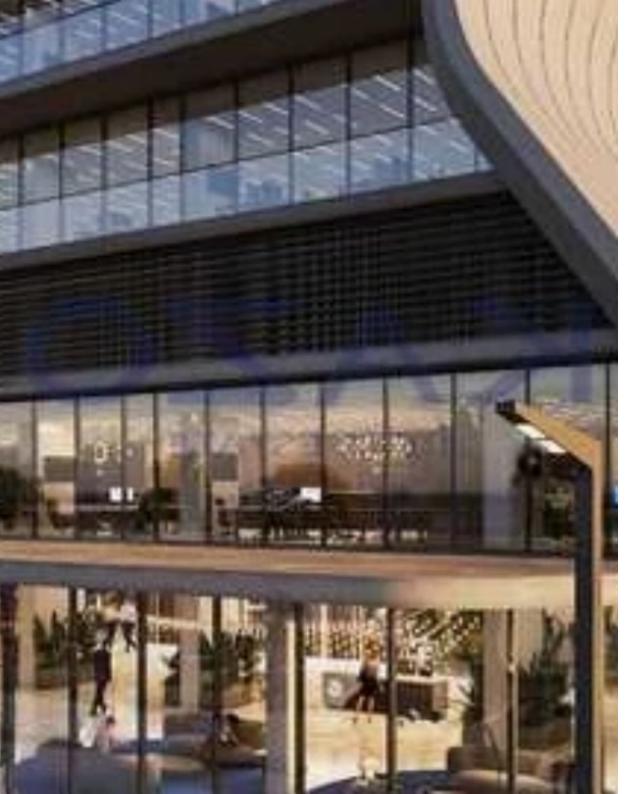

## Office in mesa geitonia

Limassol, Spyrou-Kyprianou-Ave-Kapsalos-3083, Cyprus

**Offered at:** €5,545,575

**Estate ID:** 85662

**Ref:** ba5550261

Offered at: 5,545,575

square meters, this property is perfect for businesses seeking a modern and efficient workplace. Mesa Geitonia is known for its strategic location and vibrant atmosphere. The area features a mix of professional services, retail shops, and dining options, making it an excellent place for both employees and clients. Its accessibility to major transport routes ensures a steady flow of visitors and offers convenience to local amenities. Designed with energy efficiency in mind, this office will achieve an A rating, promoting sustainability wh...