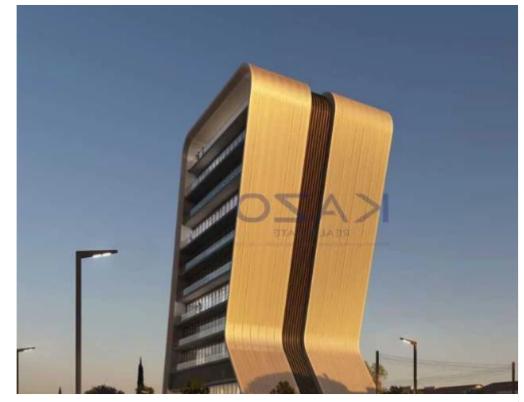

## Office in mesa geitonia

Limassol, Spyrou-Kyprianou-Ave-Kapsalos-3083, Cyprus

**Offered at:** €5,545,575

**Estate ID:** 85662

**Ref:** ba5550261

Offered at: 5,545,575

square meters, this property is perfect for businesses seeking a modern and efficient workplace. Mesa Geitonia is known for its strategic location and vibrant atmosphere. The area features a mix of professional services, retail shops, and dining options, making it an excellent place for both employees and clients. Its accessibility to major transport routes ensures a steady flow of visitors and offers convenience to local amenities. Designed with energy efficiency in mind, this office will achieve an A rating, promoting sustainability wh...