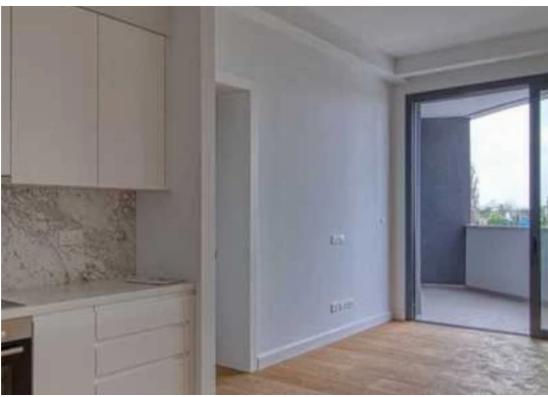

## 2-bedroom apartment f?r s?le

Limassol, Old-Bridge-And-Royal-Gardens-Potamos-Germasogeias-4041, Cyprus

**Offered at:** €690,000

**Estate ID:** 85666

**Ref:** ba5549409

NET internal area: 97

Bedrooms: 2

Parking spaces: Covered cars

Available from: 2024-11-29

Offered at: 690,00

ype: **Apartment** 

apartment is just 500 meters from the sandy beaches of Dasoudi Park and close to top relaxation spots. Within walking distance, you'll find restaurants, banks, pharmacies, and grocery stores with excellent selections. ?Key Features: - Parquet flooring throughout - Marble finishes in bathrooms and toilets - High ceilings (3.15m) for an airy feel - High-security entrance doors - Video intercom system for added safety - Water underfloor heating and central air conditioning - Premium sanitary ware from renowned - European brands...