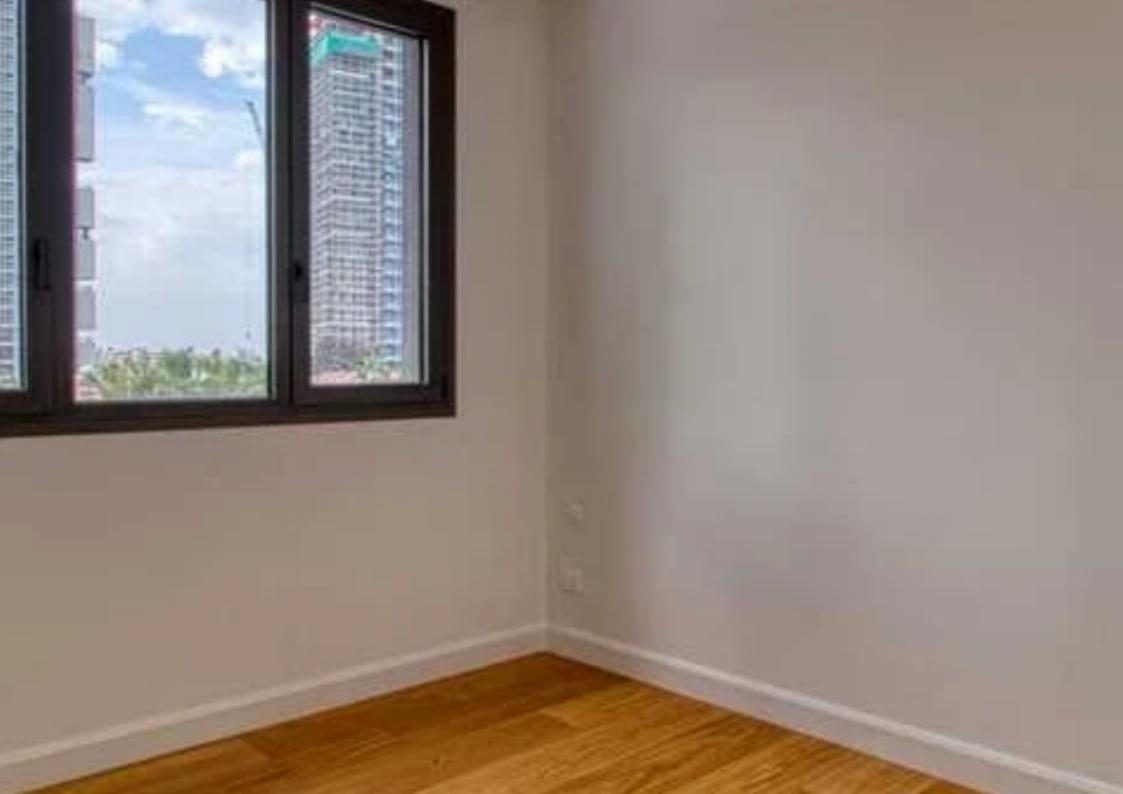

## 2-bedroom apartment f?r s?le

Limassol, Old-Bridge-And-Royal-Gardens-Potamos-Germasogeias-4041, Cyprus

**Offered at:** €690,000

**Estate ID:** 85666

**Ref:** ba5549409

NET internal area: 97

Bedrooms: 2

Parking spaces: Covered cars

Available from: 2024-11-29

Offered at: 690,00

ype: **Apartment** 

apartment is just 500 meters from the sandy beaches of Dasoudi Park and close to top relaxation spots. Within walking distance, you'll find restaurants, banks, pharmacies, and grocery stores with excellent selections. ?Key Features: - Parquet flooring throughout - Marble finishes in bathrooms and toilets - High ceilings (3.15m) for an airy feel - High-security entrance doors - Video intercom system for added safety - Water underfloor heating and central air conditioning - Premium sanitary ware from renowned - European brands...