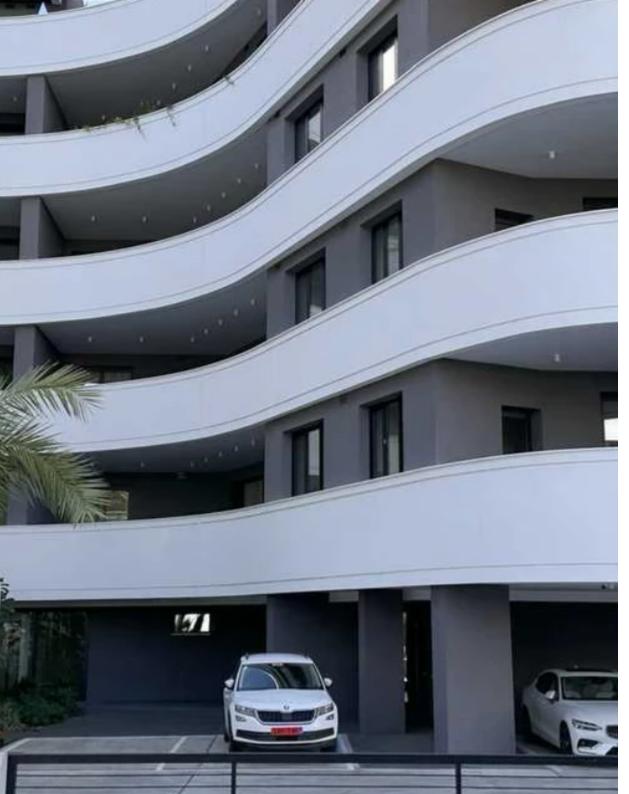

## 2-bedroom apartment f?r s?le

Limassol, Old-Bridge-And-Royal-Gardens-Potamos-Germasogeias-4041, Cyprus

**Offered at:** €690,000

**Estate ID:** 85666

**Ref:** ba5549409

NET internal area: 97

Bedrooms: 2

Parking spaces: Covered cars

Available from: 2024-11-29

Offered at: 690,00

ype: **Apartment** 

apartment is just 500 meters from the sandy beaches of Dasoudi Park and close to top relaxation spots. Within walking distance, you'll find restaurants, banks, pharmacies, and grocery stores with excellent selections. ?Key Features: - Parquet flooring throughout - Marble finishes in bathrooms and toilets - High ceilings (3.15m) for an airy feel - High-security entrance doors - Video intercom system for added safety - Water underfloor heating and central air conditioning - Premium sanitary ware from renowned - European brands...