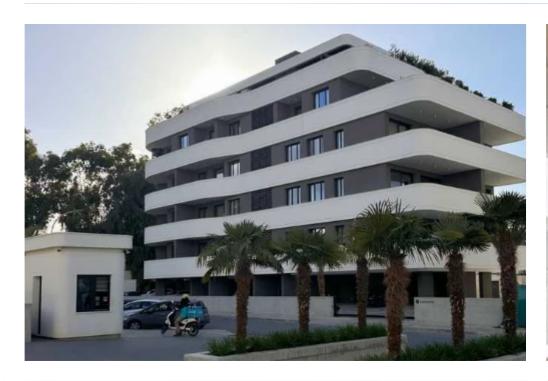

## 2-bedroom apartment f?r s?le

Limassol, Old-Bridge-And-Royal-Gardens-Potamos-Germasogeias-4041, Cyprus

**Offered at:** €690,000

**Estate ID:** 85666

**Ref:** ba5549409

NET internal area: 97

Bedrooms: 2

Parking spaces: Covered cars

Available from: 2024-11-29

Offered at: 690,00

ype: **Apartment** 

apartment is just 500 meters from the sandy beaches of Dasoudi Park and close to top relaxation spots. Within walking distance, you'll find restaurants, banks, pharmacies, and grocery stores with excellent selections. ?Key Features: - Parquet flooring throughout - Marble finishes in bathrooms and toilets - High ceilings (3.15m) for an airy feel - High-security entrance doors - Video intercom system for added safety - Water underfloor heating and central air conditioning - Premium sanitary ware from renowned - European brands...