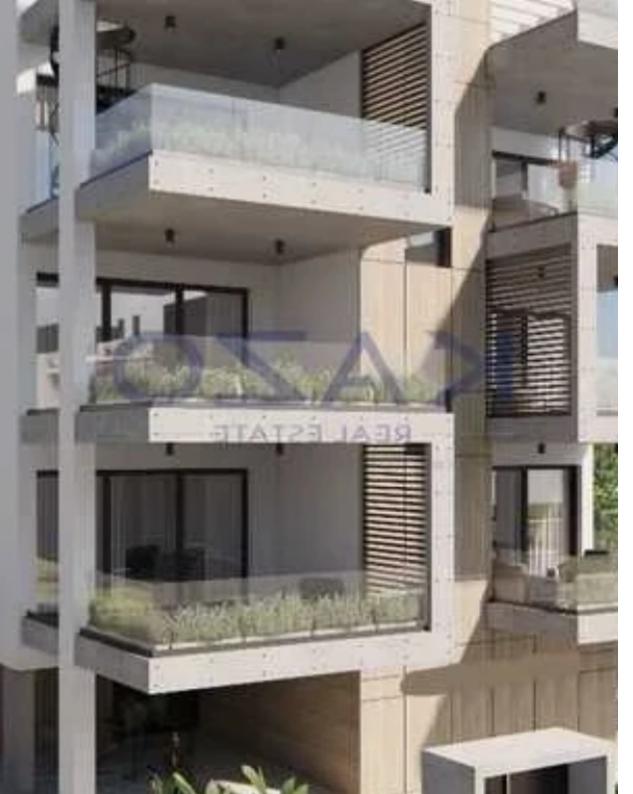

## 2-bedroom apartment f?r s?le

Limassol, Linopetra-School-Agios-Stylianos-Agios-Athanasios-4102, Cyprus

**Offered at:** € 490,000

**Estate ID:** 85678

**Ref:** ba5549923

Bathrooms: 2

Bedrooms: 2

Parking spaces: Covered cars

Available from: 2024-11-29

Offered at: 490,00

Гуре: **Apartmen**t

features two comfortable bedrooms and two modern bathrooms, perfect for both families and professionals. Situated on the first floor of a three-story building, the apartment is easily accessible by an elevator, ensuring convenience for all residents. The apartment is located in the sought-after area of Linopetra, known for its vibrant atmosphere and proximity to essential amenities. Residents will enjoy easy access to a variety of shops, restaurants, and cafes, making daily life both convenient and enjoyable. The area also boasts beautiful park...