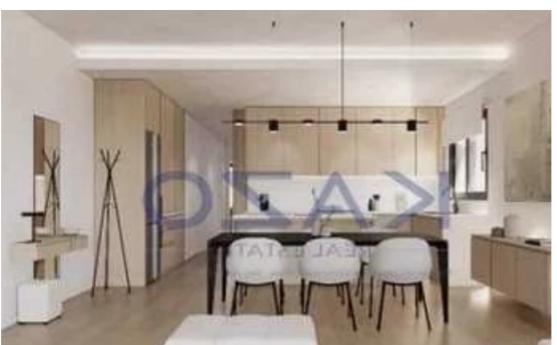

## 2-bedroom apartment f?r s?le

Limassol, Linopetra-School-Agios-Stylianos-Agios-Athanasios-4102, Cyprus

**Offered at:** € 490,000

**Estate ID:** 85678

**Ref:** ba5549923

Bathrooms: 2

Bedrooms: 2

Parking spaces: Covered cars

Available from: 2024-11-29

Offered at: 490,00

Гуре: **Apartmen**t

features two comfortable bedrooms and two modern bathrooms, perfect for both families and professionals. Situated on the first floor of a three-story building, the apartment is easily accessible by an elevator, ensuring convenience for all residents. The apartment is located in the sought-after area of Linopetra, known for its vibrant atmosphere and proximity to essential amenities. Residents will enjoy easy access to a variety of shops, restaurants, and cafes, making daily life both convenient and enjoyable. The area also boasts beautiful park...