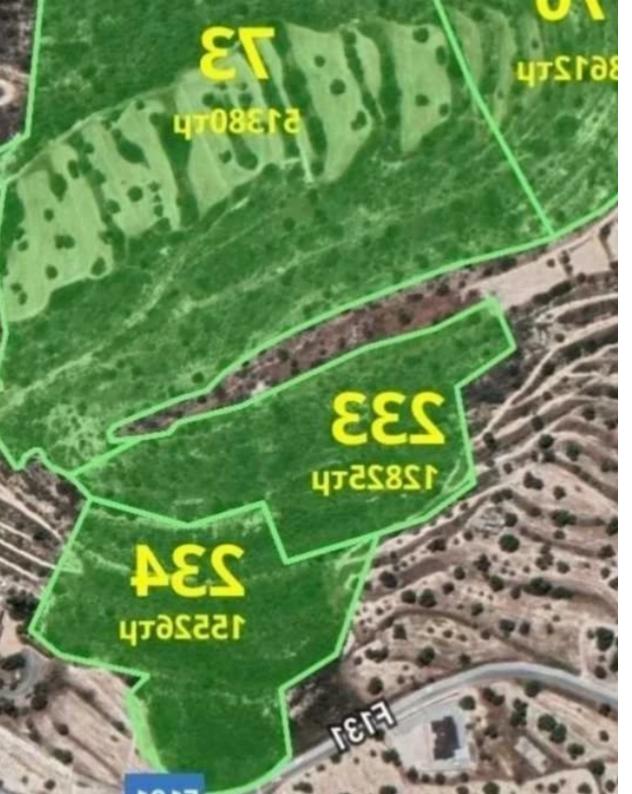

## **Estate on map:**

| TOTAMIN         | (4.1 30) TORMINIT OTHORING          | UDCIC                                                                                                                                                       |
|-----------------|-------------------------------------|-------------------------------------------------------------------------------------------------------------------------------------------------------------|
| ΦΑΣΟΥΛΑ ΛΕΜΕΣΟΥ | <b>NEPIMETPOZ TEMAXIOY</b>          |                                                                                                                                                             |
|                 | Αξία Γενικής Εκτίμησης 1.1.2021     | £660,500.00                                                                                                                                                 |
| 0/13128         | Αξία Γενικής Εκτίμησης 1.1.2018     | £675,800.00                                                                                                                                                 |
|                 | APIOMOZ TEMAXIOY                    | 73                                                                                                                                                          |
| 54/26           | KAIMAKA                             | 1:5000                                                                                                                                                      |
| ΤΖΟΙΛΑΔΑ        |                                     |                                                                                                                                                             |
|                 | ΦΑΣΟΥΛΑ ΛΕΜΕΣΟΥ<br>0/13128<br>54/26 | ΦΑΣΟΥΛΑ ΛΕΜΕΣΟΥ ΠΕΡΙΜΕΤΡΟΣ ΤΕΜΑΧΙΟΥ   Αξία Γενικής Εκτίμησης 1.1.2021   0/13128   Αξία Γενικής Εκτίμησης 1.1.2018   Αξία Γενικής Εκτίμησης 1.1.2018   54/26 |