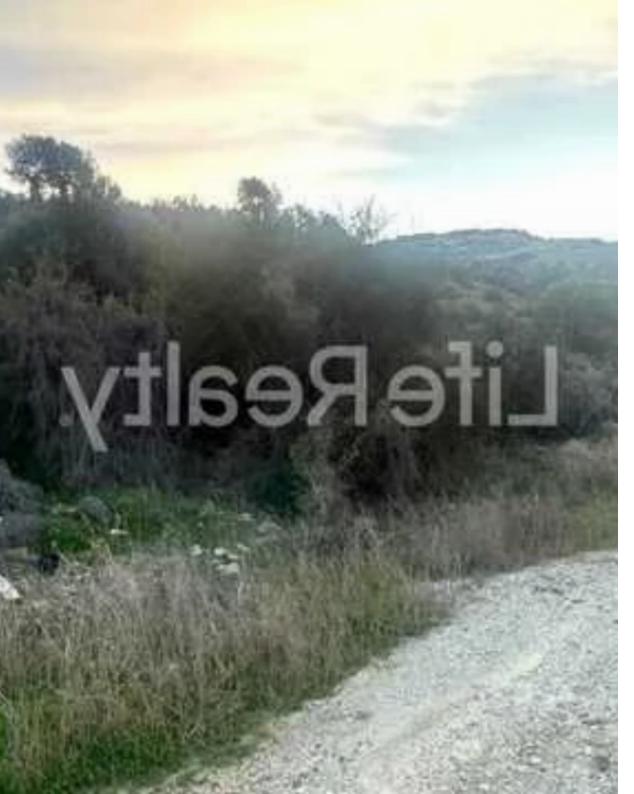

Available from: 2024-11-29

Offered at: 400,000

Type: **Residentia** 

"""""Introducing this residential field in the prestigious Agios Tychonas area of Limassol, spanning a total area of 2,765 m². Conveniently located just 5 minutes from the highway and approximately 20 minutes from Limassol city center, the property features a registered road at the front for easy access. With a building density of 30% and coverage of 20%, the field permits the construction of up to two floors with a maximum height of 8.3 meters. The field has a sloping surface. This property presents an exceptional opportunity for developers and investors to create high-quality homes in one of Limassol's most luxurious and sought-after areas. Contact us today for detailed informatio...