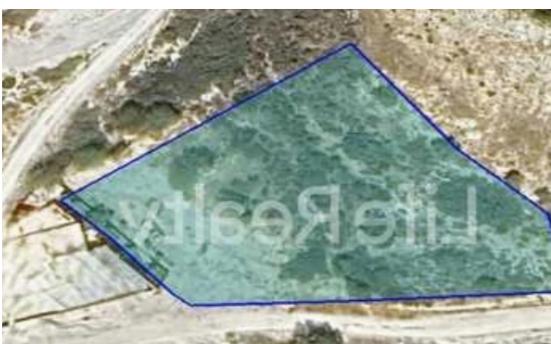

## Residential land 2765 m<sup>2</sup>

Limassol, Agios-Tychon-4521, Cyprus

**Offered at:** € 400,000

**Estate ID:** 85764

**Ref:** ba5549617











Total plot's-land's area: 2765 m²



Coverage: 20 %



Density: 30 %



Available from: 2024-11-29



Offered at: 400,000



Type: **Residentia** 

"""""Introducing this residential field in the prestigious Agios Tychonas area of Limassol, spanning a total area of 2,765 m². Conveniently located just 5 minutes from the highway and approximately 20 minutes from Limassol city center, the property features a registered road at the front for easy access. With a building density of 30% and coverage of 20%, the field permits the construction of up to two floors with a maximum height of 8.3 meters. The field has a sloping surface. This property presents an exceptional opportunity for developers and investors to create high-quality homes in one of Limassol's most luxurious and sought-after