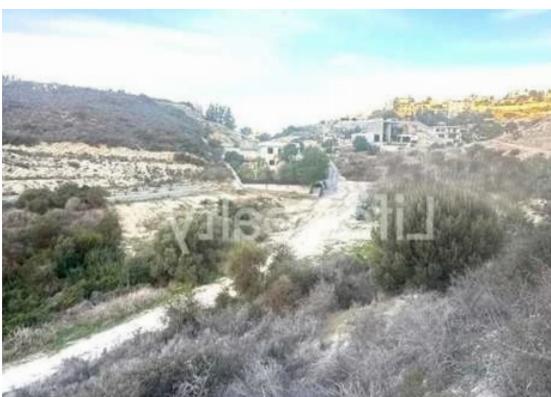

Available from: 2024-11-29

Offered at: 400,000

Type: **Residentia** 

"""""Introducing this residential field in the prestigious Agios Tychonas area of Limassol, spanning a total area of 2,765 m². Conveniently located just 5 minutes from the highway and approximately 20 minutes from Limassol city center, the property features a registered road at the front for easy access. With a building density of 30% and coverage of 20%, the field permits the construction of up to two floors with a maximum height of 8.3 meters. The field has a sloping surface. This property presents an exceptional opportunity for developers and investors to create high-quality homes in one of Limassol's most luxurious and sought-after areas. Contact us today for detailed informatio...