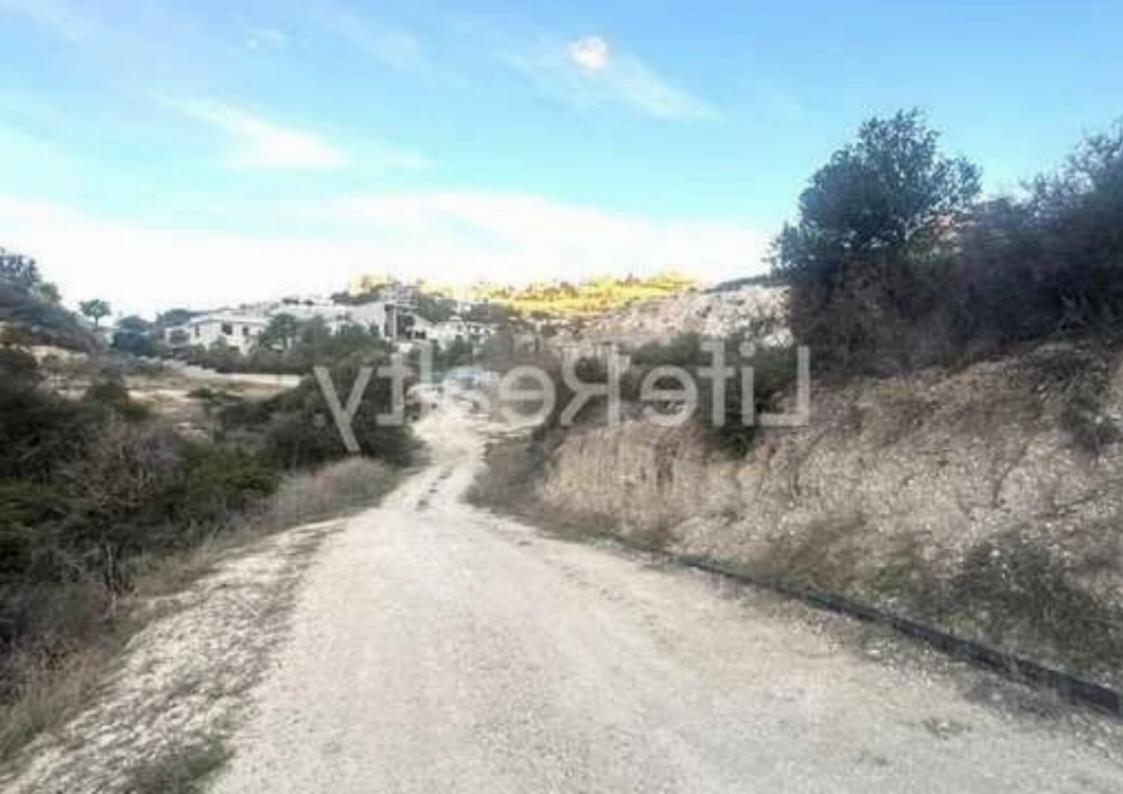

Available from: 2024-11-29

Offered at: 400,000

Type: **Residentia** 

"""""Introducing this residential field in the prestigious Agios Tychonas area of Limassol, spanning a total area of 2,765 m². Conveniently located just 5 minutes from the highway and approximately 20 minutes from Limassol city center, the property features a registered road at the front for easy access. With a building density of 30% and coverage of 20%, the field permits the construction of up to two floors with a maximum height of 8.3 meters. The field has a sloping surface. This property presents an exceptional opportunity for developers and investors to create high-quality homes in one of Limassol's most luxurious and sought-after areas. Contact us today for detailed informatio...