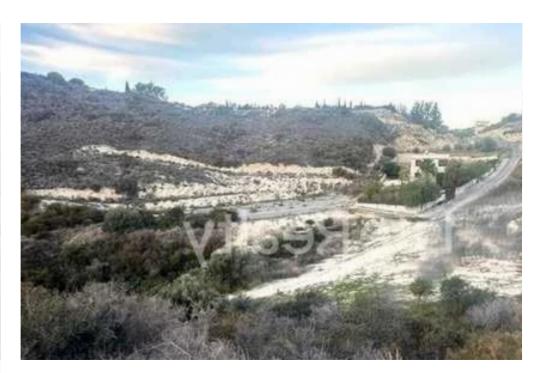

Available from: 2024-11-29

Offered at: 400,000

Type: **Residentia** 

"""""Introducing this residential field in the prestigious Agios Tychonas area of Limassol, spanning a total area of 2,765 m². Conveniently located just 5 minutes from the highway and approximately 20 minutes from Limassol city center, the property features a registered road at the front for easy access. With a building density of 30% and coverage of 20%, the field permits the construction of up to two floors with a maximum height of 8.3 meters. The field has a sloping surface. This property presents an exceptional opportunity for developers and investors to create high-quality homes in one of Limassol's most luxurious and sought-after areas. Contact us today for detailed informatio...