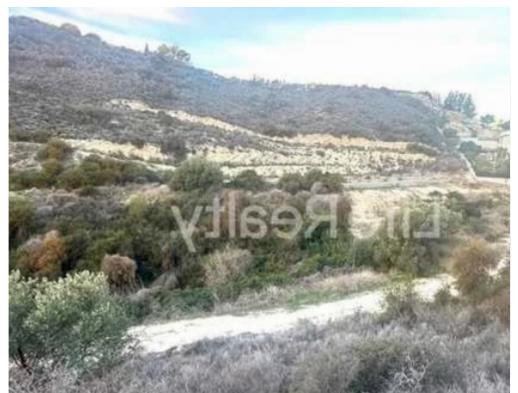

Available from: 2024-11-29

Offered at: 400,000

Type: **Residentia** 

"""""Introducing this residential field in the prestigious Agios Tychonas area of Limassol, spanning a total area of 2,765 m². Conveniently located just 5 minutes from the highway and approximately 20 minutes from Limassol city center, the property features a registered road at the front for easy access. With a building density of 30% and coverage of 20%, the field permits the construction of up to two floors with a maximum height of 8.3 meters. The field has a sloping surface. This property presents an exceptional opportunity for developers and investors to create high-quality homes in one of Limassol's most luxurious and sought-after areas. Contact us today for detailed informatio...