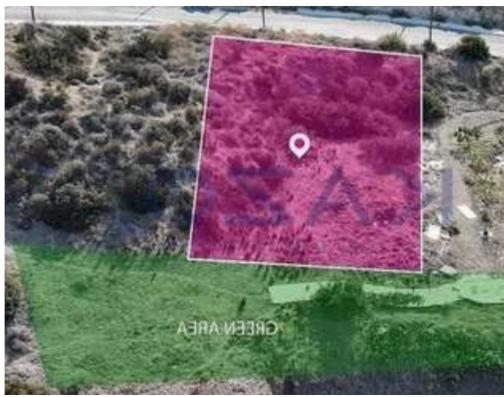

Available from: 2024-11-29

Offered at: 140,000

Type: **Residentia** 

"""The property consist of a residential plot, primely located within Moni community, Limassol, with separate title deed in place and of aprox. 950 sq.m. in total. The property has a rectangular shape and is adjacent to green area. Access to the plot is via a registered road with a total frontage of approximately 22m. Adjacent plots also available for sale on www.altia.com.cy with ref.no. #41830 & amp; #41731. The property is located approximately 600m northeast of the populated area of the village and 1.5km from the highway. The property falls within Zone H4, with a building coefficient of 40%, coverage of 25%, and permission for 2 floors (8.3m) of construction."""...