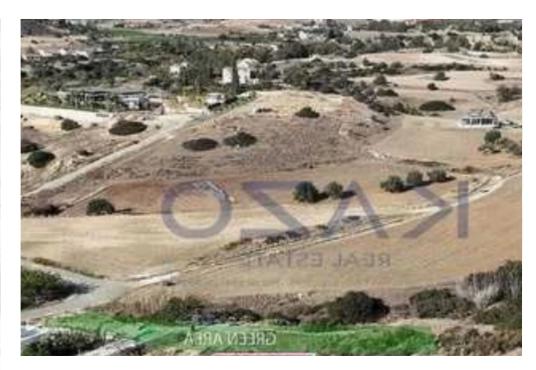

Available from: 2024-11-29

Offered at: 140,000

Type: **Residentia** 

"""The property consist of a residential plot, primely located within Moni community, Limassol, with separate title deed in place and of aprox. 950 sq.m. in total. The property has a rectangular shape and is adjacent to green area. Access to the plot is via a registered road with a total frontage of approximately 22m. Adjacent plots also available for sale on www.altia.com.cy with ref.no. #41830 & amp; #41731. The property is located approximately 600m northeast of the populated area of the village and 1.5km from the highway. The property falls within Zone H4, with a building coefficient of 40%, coverage of 25%, and permission for 2 floors (8.3m) of construction."""...