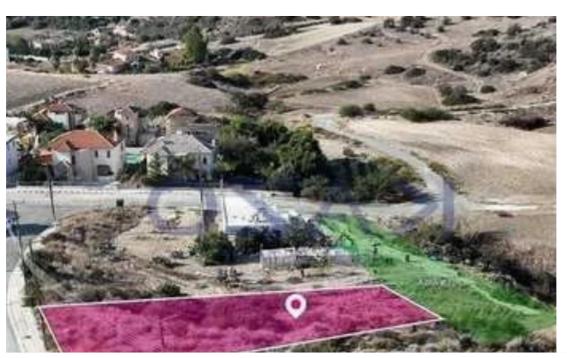

Available from: 2024-11-29

Offered at: 140,000

Type: **Residentia** 

"""The property consist of a residential plot, primely located within Moni community, Limassol, with separate title deed in place and of aprox. 950 sq.m. in total. The property has a rectangular shape and is adjacent to green area. Access to the plot is via a registered road with a total frontage of approximately 22m. Adjacent plots also available for sale on www.altia.com.cy with ref.no. #41830 & amp; #41731. The property is located approximately 600m northeast of the populated area of the village and 1.5km from the highway. The property falls within Zone H4, with a building coefficient of 40%, coverage of 25%, and permission for 2 floors (8.3m) of construction."""...