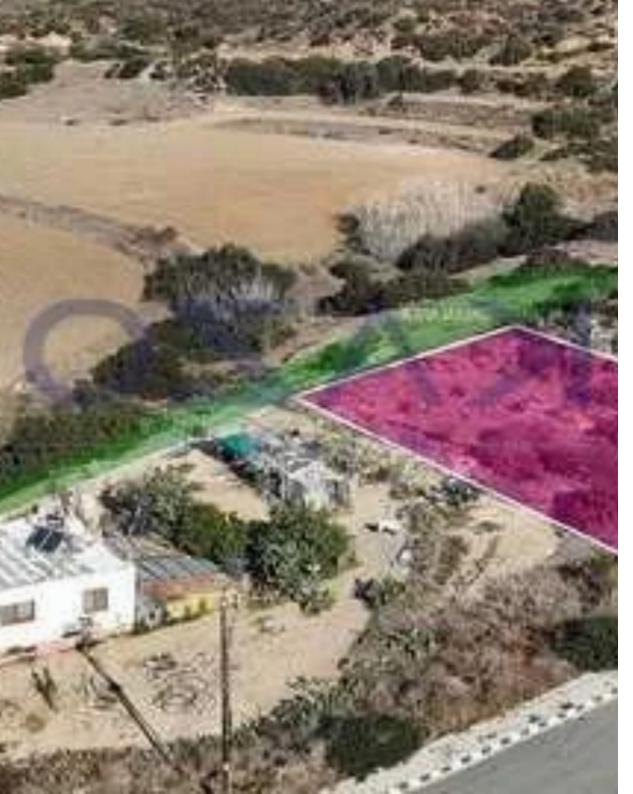

Available from: 2024-11-29

Offered at: 140,000

Type: **Residentia** 

"""The property consist of a residential plot, primely located within Moni community, Limassol, with separate title deed in place and of aprox. 950 sq.m. in total. The property has a rectangular shape and is adjacent to green area. Access to the plot is via a registered road with a total frontage of approximately 22m. Adjacent plots also available for sale on www.altia.com.cy with ref.no. #41830 & amp; #41731. The property is located approximately 600m northeast of the populated area of the village and 1.5km from the highway. The property falls within Zone H4, with a building coefficient of 40%, coverage of 25%, and permission for 2 floors (8.3m) of construction."""...