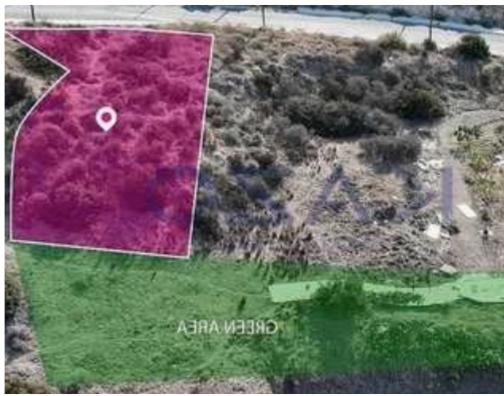

## Residential land 855 m<sup>2</sup>

Limassol, Moni-4525, Cyprus

**Offered at:** € 130,000

**Estate ID:** 85774

**Ref:** ba5550244

Total plot's-land's area: 855 m²

Coverage: 25 %

Density: 40 %

Available from: 2024-11-29

Offered at: 130,000

Type: **Residentia** 

""""The property consist a residential plot, primely located within Moni community, Limassol, with separate title deed in place and of aprox. 855 sq.m. in total. The property has almost a rectangular shape and is adjacent to green area. Access to the plot is via a registered road with a total frontage of approximately 31m. Adjacent plots also available for sale on www.altia.com.cy with ref.no. #41657 & amp; #41731. The property is located approximately 600m northeast of the populated area of the village and 1.5km from the highway. The property falls within Zone H4, with a building coefficient of 40%, coverage of 25%, and permission for 2 floors (8.3m) of construction."""...