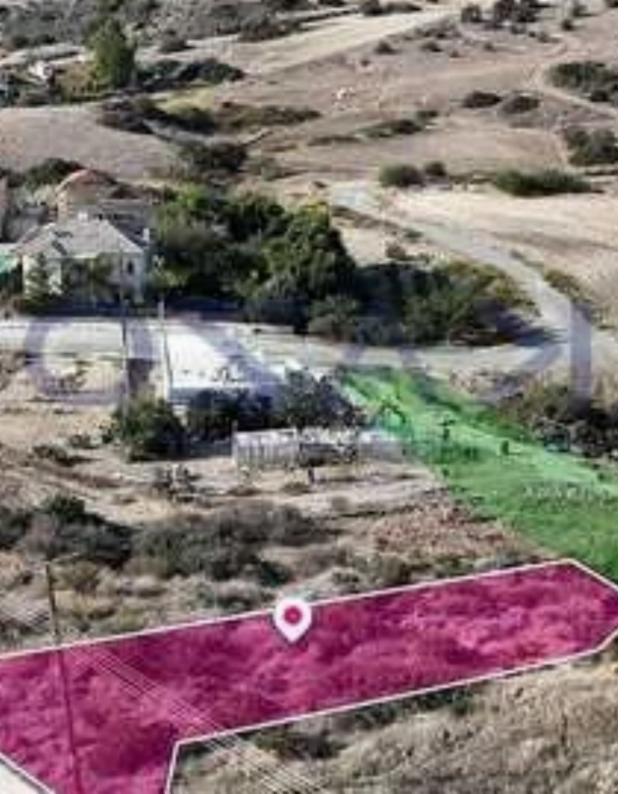

## Residential land 855 m<sup>2</sup>

Limassol, Moni-4525, Cyprus

**Offered at:** € 130,000

**Estate ID:** 85774

**Ref:** ba5550244

Total plot's-land's area: 855 m²

Coverage: 25 %

Density: 40 %

Available from: 2024-11-29

Offered at: 130,000

Type: **Residentia** 

""""The property consist a residential plot, primely located within Moni community, Limassol, with separate title deed in place and of aprox. 855 sq.m. in total. The property has almost a rectangular shape and is adjacent to green area. Access to the plot is via a registered road with a total frontage of approximately 31m. Adjacent plots also available for sale on www.altia.com.cy with ref.no. #41657 & amp; #41731. The property is located approximately 600m northeast of the populated area of the village and 1.5km from the highway. The property falls within Zone H4, with a building coefficient of 40%, coverage of 25%, and permission for 2 floors (8.3m) of construction."""...