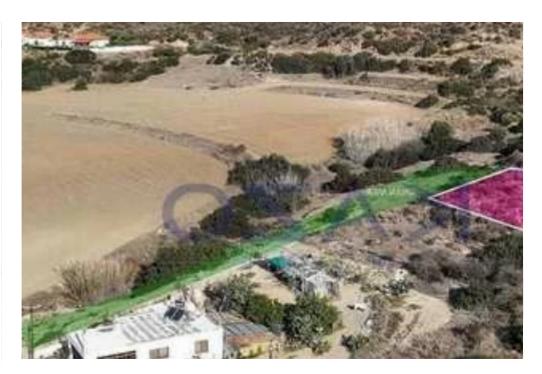

## Residential land 855 m<sup>2</sup>

Limassol, Moni-4525, Cyprus

**Offered at:** € 130,000

**Estate ID:** 85774

**Ref:** ba5550244

Total plot's-land's area: 855 m²

Coverage: 25 %

Density: 40 %

Available from: 2024-11-29

Offered at: 130,000

Type: **Residentia** 

""""The property consist a residential plot, primely located within Moni community, Limassol, with separate title deed in place and of aprox. 855 sq.m. in total. The property has almost a rectangular shape and is adjacent to green area. Access to the plot is via a registered road with a total frontage of approximately 31m. Adjacent plots also available for sale on www.altia.com.cy with ref.no. #41657 & amp; #41731. The property is located approximately 600m northeast of the populated area of the village and 1.5km from the highway. The property falls within Zone H4, with a building coefficient of 40%, coverage of 25%, and permission for 2 floors (8.3m) of construction."""...