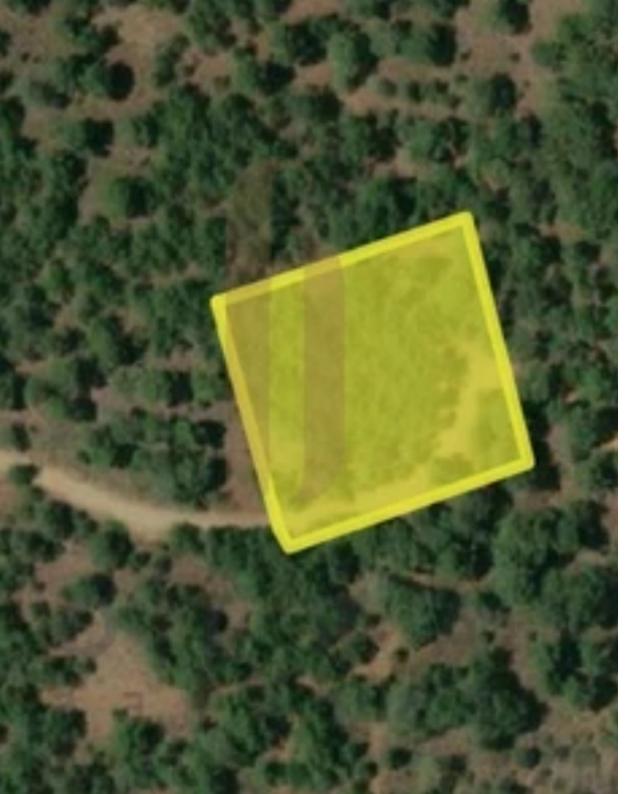

## Residential land 4014 m<sup>2</sup>

Limassol, Kaminaria-4843, Cyprus

**Offered at:** € 18,800

**Estate ID:** 85775

**Ref:** ba5550207

Total plot's-land's area: 4014 m²

Available from: 2024-11-29

Offered at: 18,800

## **Estate on map:**