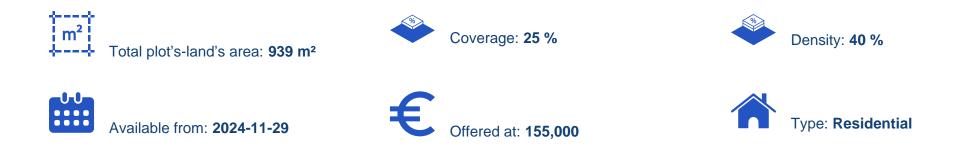

## Residential land 939 m<sup>2</sup>

Limassol, Moni-4525, Cyprus

Offered at: €155,000 Estate ID: 85776 Ref: ba5550242

"""The property consist of a residential plot, primely located within Moni community, Limassol, with separate title deed in place and of aprox. 939 sq.m. in total. The property is a corner plot and has a rectangular shape. Access to the plot is via two registered roads with a total frontage of approximately 63m. Adjacent plots also available for sale on www.altia.com.cy with ref.no. #41830 & #41731. The property is located approximately 600m northeast of the populated area of the village and 1.5km from the highway. The property falls within Zone H4, with a building coefficient of 40%, coverage of 25%, and permission for 2 floors (8.3m) of construction."""...