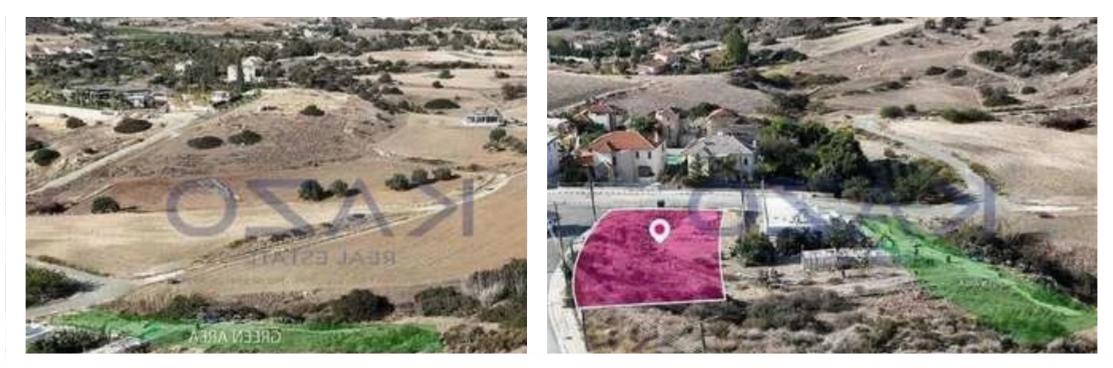

## Residential land 939 m<sup>2</sup>

Limassol, Moni-4525, Cyprus

Offered at: €155,000 Estate ID: 85776 Ref: ba5550242

"""The property consist of a residential plot, primely located within Moni community, Limassol, with separate title deed in place and of aprox. 939 sq.m. in total. The property is a corner plot and has a rectangular shape. Access to the plot is via two registered roads with a total frontage of approximately 63m. Adjacent plots also available for sale on www.altia.com.cy with ref.no. #41830 & #41731. The property is located approximately 600m northeast of the populated area of the village and 1.5km from the highway. The property falls within Zone H4, with a building coefficient of 40%, coverage of 25%, and permission for 2 floors (8.3m) of construction."""...