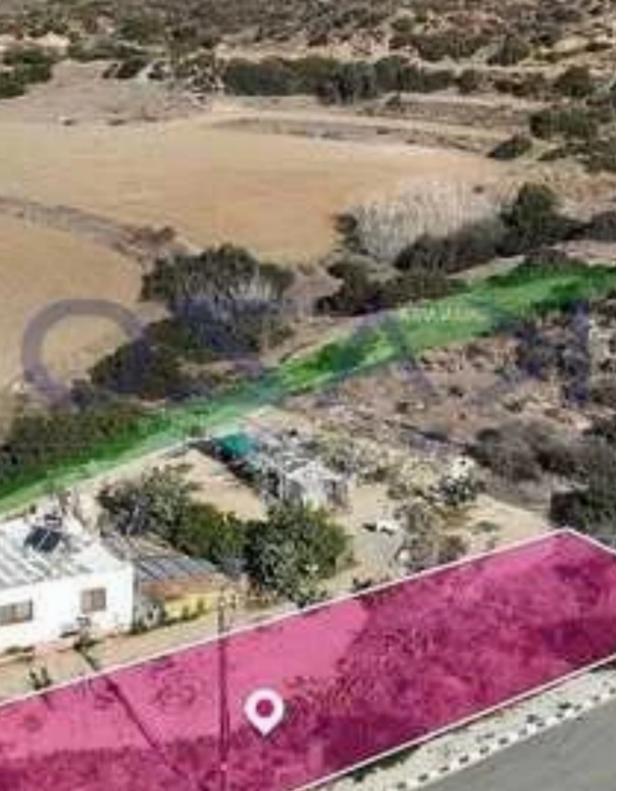

## Residential land 939 m<sup>2</sup>

Limassol, Moni-4525, Cyprus

Offered at: €155,000 Estate ID: 85776 Ref: ba5550242

"""The property consist of a residential plot, primely located within Moni community, Limassol, with separate title deed in place and of aprox. 939 sq.m. in total. The property is a corner plot and has a rectangular shape. Access to the plot is via two registered roads with a total frontage of approximately 63m. Adjacent plots also available for sale on www.altia.com.cy with ref.no. #41830 & #41731. The property is located approximately 600m northeast of the populated area of the village and 1.5km from the highway. The property falls within Zone H4, with a building coefficient of 40%, coverage of 25%, and permission for 2 floors (8.3m) of construction."""...