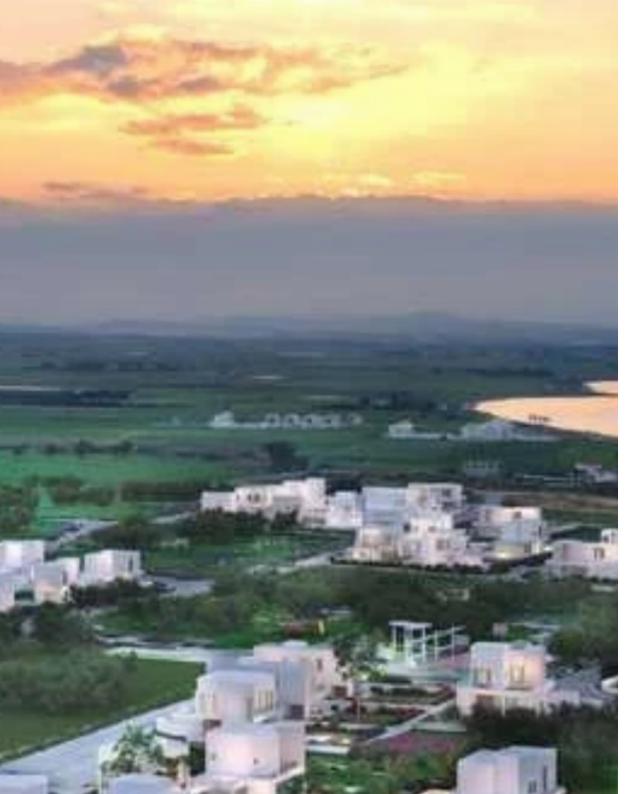

Parking spaces: Covered cars

Available from: 2024-11-29

Offered at: **535,000** 

Type: Villa

""""Sea Gallery By Edge is a unique development which offers the rare opportunity to own a piece of paradise, with a variety of luxurious villas to choose from. The project is located in Pervolia area, a beautiful village set on the south coast of Cyprus. These exclusive 2 storey villas consists of 3 bedrooms with terraces overlooking the blue sea on very large plots of lands, with private swimming pools and BBQ areas. Wake up each morning to the sound of the waves and start your day with a refreshing swim in the Mediterranean waters or a walk along the pristine shoreline. Plot size: From 670m2 to 1038m2 Covered area: From 140m2 to 218m2 Views: Stunning views to the Mediterranean Sea ...