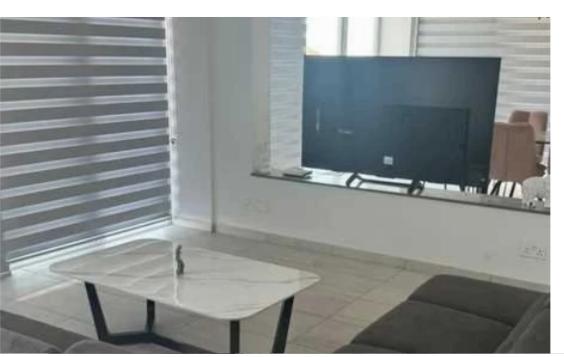

Available from: 2024-11-29

Offered at: 2,40

ype: **Penthouse** 

""""""? Price: €2,400/month? Location: Ekali, Limassol? Type: Penthouse? Bedrooms: 3? Bathrooms: 2? Parking: 1 space? Floor: 2nd (with elevator)? Year Built: 2023? Description: An elegant 3-bedroom penthouse in Ekali with 2 bathrooms. Fully furnished and equipped with modern appliances, it features a spacious balcony, storage room, and a relaxing jacuzzi. Residents can also enjoy a luxurious rooftop garden with stunning sea views. ? Features: Sea view Air conditioning Modern appliances Elevator Jacuzzi Rooftop garden? Rental Terms: Two deposits + 1 month's rent upfront? Location Highlights: City: Limassol Area: Ekali? DM us for mo...