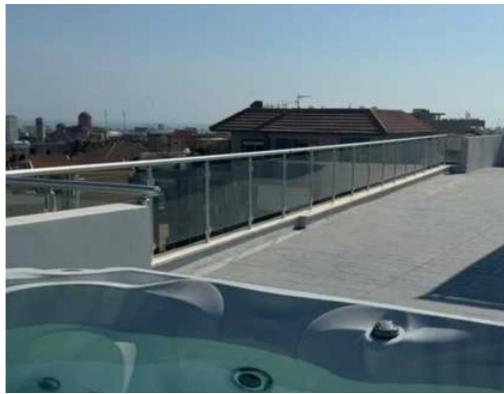

Available from: 2024-11-29

Offered at: 2,40

ype: **Penthouse** 

""""""? Price: €2,400/month? Location: Ekali, Limassol? Type: Penthouse? Bedrooms: 3? Bathrooms: 2? Parking: 1 space? Floor: 2nd (with elevator)? Year Built: 2023? Description: An elegant 3-bedroom penthouse in Ekali with 2 bathrooms. Fully furnished and equipped with modern appliances, it features a spacious balcony, storage room, and a relaxing jacuzzi. Residents can also enjoy a luxurious rooftop garden with stunning sea views. ? Features: Sea view Air conditioning Modern appliances Elevator Jacuzzi Rooftop garden? Rental Terms: Two deposits + 1 month's rent upfront? Location Highlights: City: Limassol Area: Ekali? DM us for mo...