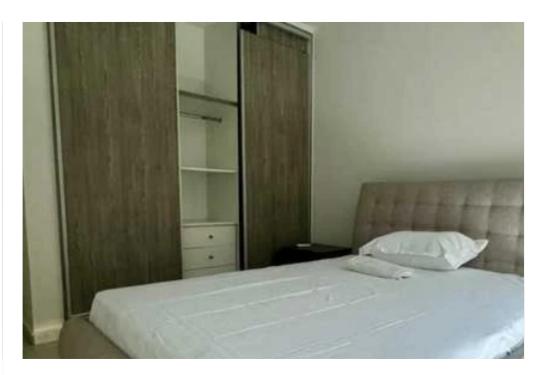

Available from: 2024-11-29

Offered at: 2,40

ype: **Penthouse** 

""""""? Price: €2,400/month? Location: Ekali, Limassol? Type: Penthouse? Bedrooms: 3? Bathrooms: 2? Parking: 1 space? Floor: 2nd (with elevator)? Year Built: 2023? Description: An elegant 3-bedroom penthouse in Ekali with 2 bathrooms. Fully furnished and equipped with modern appliances, it features a spacious balcony, storage room, and a relaxing jacuzzi. Residents can also enjoy a luxurious rooftop garden with stunning sea views. ? Features: Sea view Air conditioning Modern appliances Elevator Jacuzzi Rooftop garden? Rental Terms: Two deposits + 1 month's rent upfront? Location Highlights: City: Limassol Area: Ekali? DM us for mo...