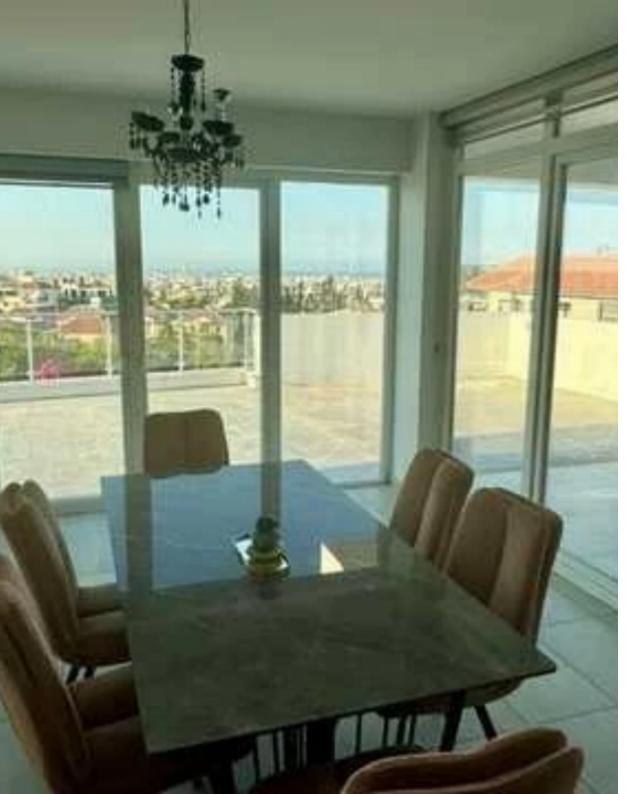

Available from: 2024-11-29

Offered at: 2,40

ype: **Penthouse** 

""""""? Price: €2,400/month? Location: Ekali, Limassol? Type: Penthouse? Bedrooms: 3? Bathrooms: 2? Parking: 1 space? Floor: 2nd (with elevator)? Year Built: 2023? Description: An elegant 3-bedroom penthouse in Ekali with 2 bathrooms. Fully furnished and equipped with modern appliances, it features a spacious balcony, storage room, and a relaxing jacuzzi. Residents can also enjoy a luxurious rooftop garden with stunning sea views. ? Features: Sea view Air conditioning Modern appliances Elevator Jacuzzi Rooftop garden? Rental Terms: Two deposits + 1 month's rent upfront? Location Highlights: City: Limassol Area: Ekali? DM us for mo...