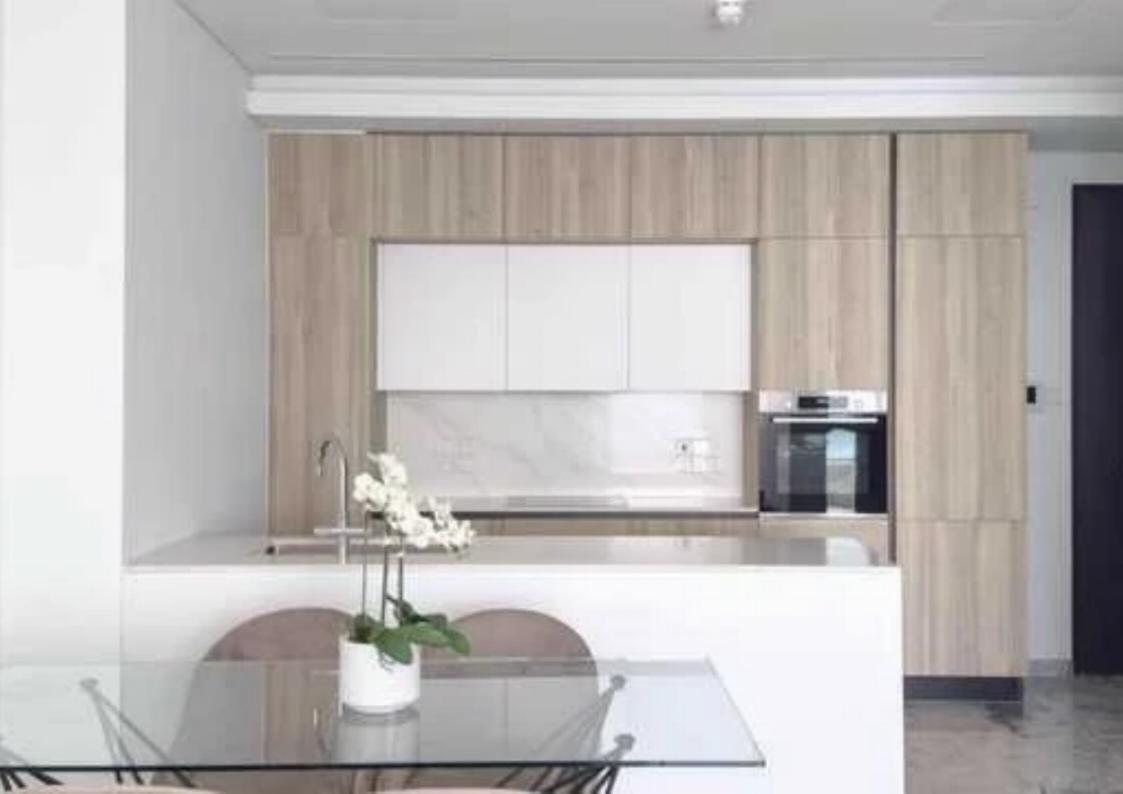

## **1-bedroom apartment to rent**

Limassol, Super-Home-Center-Timou-Prodromou-Mesa-Geitonia-4004 , Cyprus

Offered at: €3,750 Estate ID: 85980 Ref: ba5551498

vpe: Apartment

"""""? Price: €3,750/month ? Location: Germasogeia, Limassol ? Type: Apartment ? Bedrooms: 1 ? Bathrooms: 1 ? Year Built: 2020 ? Description:
Luxurious 1-bedroom apartment by the sea in Germasogeia, offering a stylish and comfortable lifestyle. This stunning property features breathtaking sea
views and access to premium amenities, including a landscaped pool, tennis court, and gym. Fully furnished, with covered parking included, this
apartment combines luxury with convenience. ? Features: Rooms: 2 (including the bedroom) Veranda: 1 Sea view Swimming pool Tennis court Air
conditioning Covered parking ? Rental Terms: Two deposits + 1 month's rent upfron...