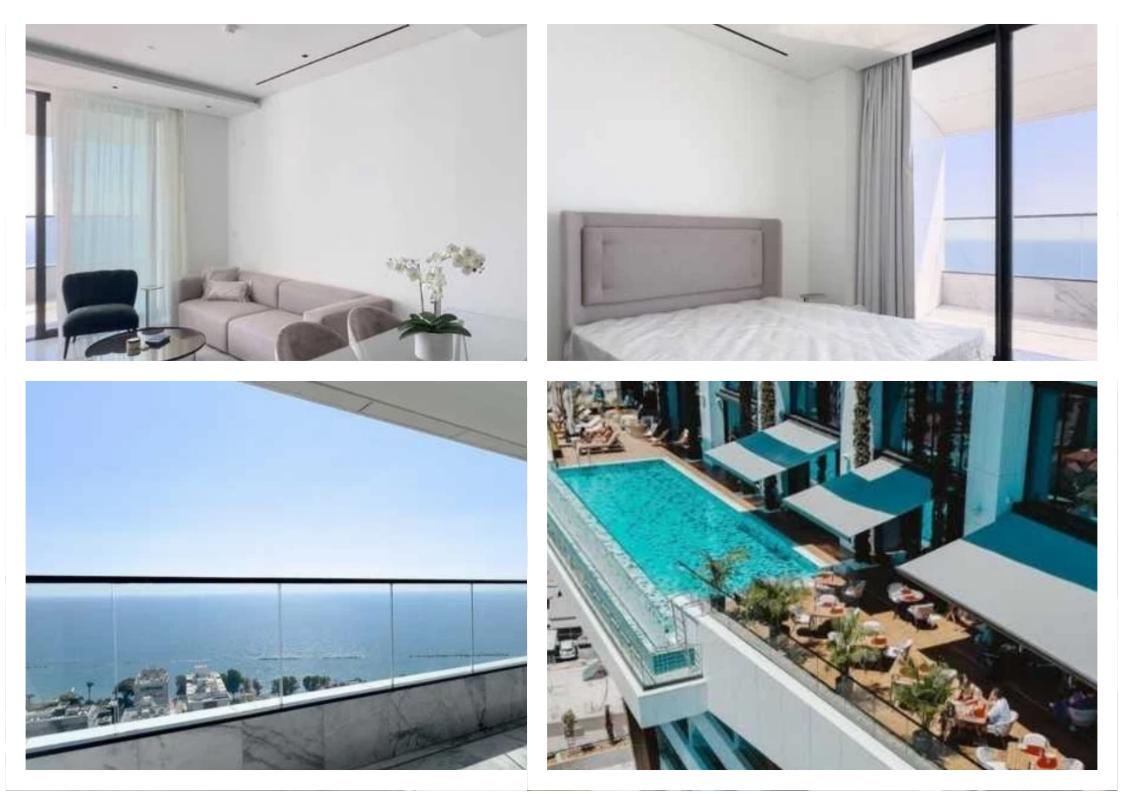

## **1-bedroom apartment to rent**

Limassol, Super-Home-Center-Timou-Prodromou-Mesa-Geitonia-4004 , Cyprus

Offered at: €3,750 Estate ID: 85980 Ref: ba5551498

vpe: Apartment

"""""? Price: €3,750/month ? Location: Germasogeia, Limassol ? Type: Apartment ? Bedrooms: 1 ? Bathrooms: 1 ? Year Built: 2020 ? Description:
Luxurious 1-bedroom apartment by the sea in Germasogeia, offering a stylish and comfortable lifestyle. This stunning property features breathtaking sea
views and access to premium amenities, including a landscaped pool, tennis court, and gym. Fully furnished, with covered parking included, this
apartment combines luxury with convenience. ? Features: Rooms: 2 (including the bedroom) Veranda: 1 Sea view Swimming pool Tennis court Air
conditioning Covered parking ? Rental Terms: Two deposits + 1 month's rent upfron...