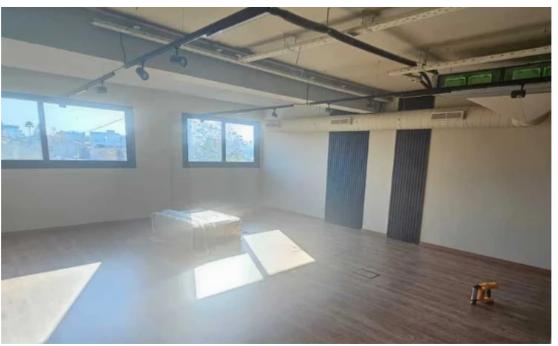

Offered at: 9,000

Type: Office

""""15977 The building is situated in the Katholiki area of Limassol and features a basement, a ground floor with a small back garden, a mezzanine, and a first floor. Additionally, there is a roof garden with a BBQ area and artificial grass. The building can be rented either as a single unit or divided into two separate offices. One company could occupy the basement and ground floor, while another could use the mezzanine and first floor. All offices will share the lobby, elevator, and ground-floor entrance, with access to the roof garden. Each floor is equipped with a kitchen, toilets, and a conference room. The design is open plan, finished with an industrial aesthetic. The building inc...