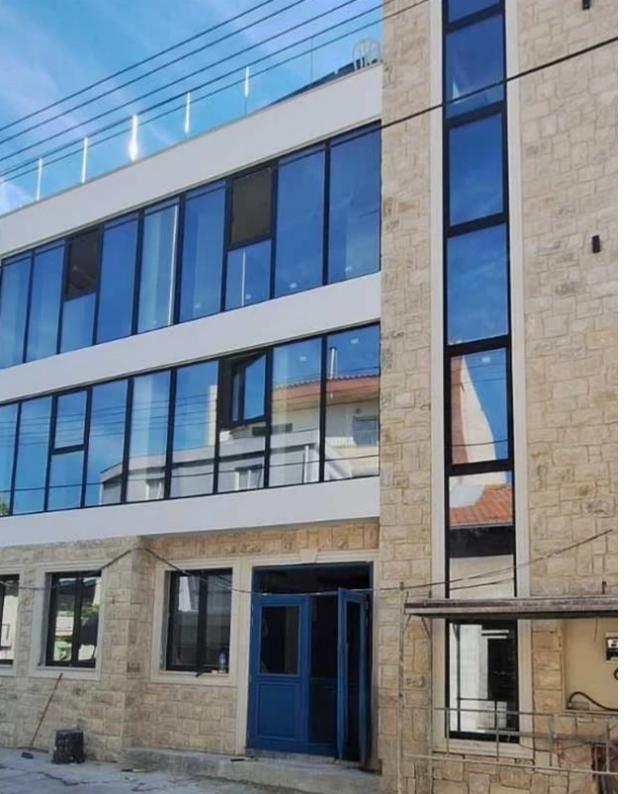

## Limassol property office space in the city center

Limassol, Rialto-Anexartisias-St-Agia-Napa-3040, Cyprus

**Offered at:** € 9,000

**Estate ID:** 86005

**Ref:** ba5551170

NET internal area: 300

Available from: 2024-11-29

Offered at: 9,000

Type: Office

""""15977 The building is situated in the Katholiki area of Limassol and features a basement, a ground floor with a small back garden, a mezzanine, and a first floor. Additionally, there is a roof garden with a BBQ area and artificial grass. The building can be rented either as a single unit or divided into two separate offices. One company could occupy the basement and ground floor, while another could use the mezzanine and first floor. All offices will share the lobby, elevator, and ground-floor entrance, with access to the roof garden. Each floor is equipped with a kitchen, toilets, and a conference room. The design is open plan, finished with an industrial aesthetic. The building inc...