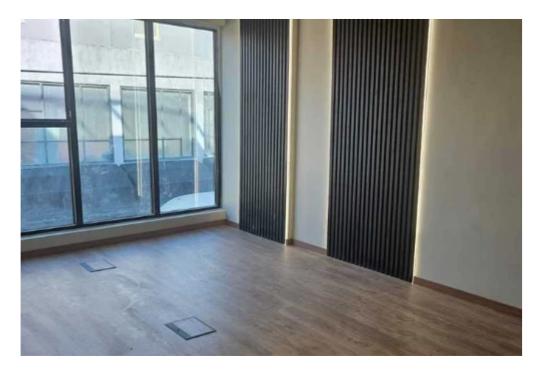

Offered at: 9,000

Type: Office

""""15977 The building is situated in the Katholiki area of Limassol and features a basement, a ground floor with a small back garden, a mezzanine, and a first floor. Additionally, there is a roof garden with a BBQ area and artificial grass. The building can be rented either as a single unit or divided into two separate offices. One company could occupy the basement and ground floor, while another could use the mezzanine and first floor. All offices will share the lobby, elevator, and ground-floor entrance, with access to the roof garden. Each floor is equipped with a kitchen, toilets, and a conference room. The design is open plan, finished with an industrial aesthetic. The building inc...