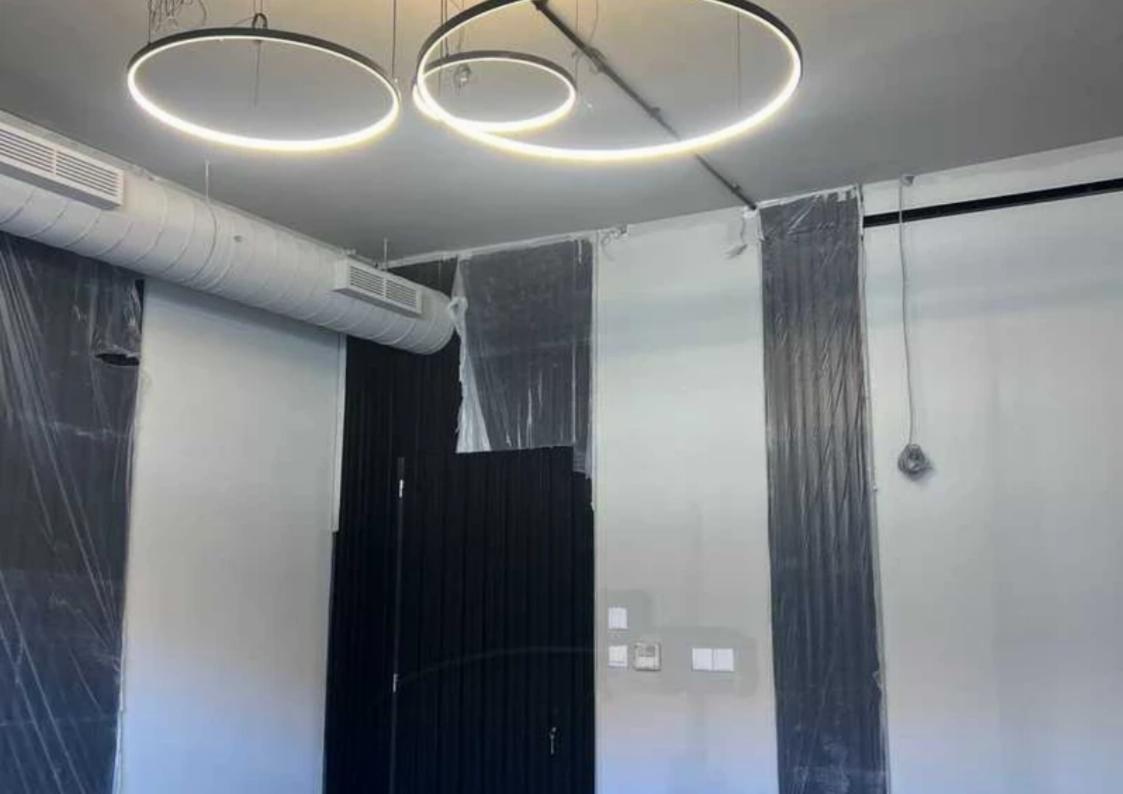

Offered at: 18,000

Type: Office

and a first floor. Additionally, there is a roof garden with a BBQ area and artificial grass. The building can be rented either as a single unit or divided into two separate offices. One company could occupy the basement and ground floor, while another could use the mezzanine and first floor. All offices will share the lobby, elevator, and ground-floor entrance, with access to the roof garden. Each floor is equipped with a kitchen, toilets, and a conference room. The design is open plan, finished with an industrial aesthetic. The building i...