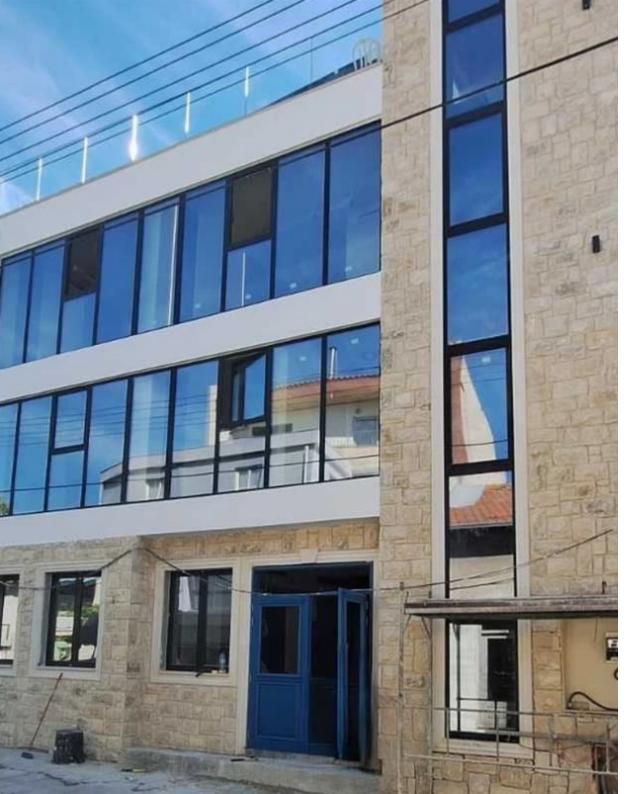

## Limassol property office building in the city center

Limassol, Ellados-St-Agora-Katholiki-3041, Cyprus

**Offered at:** € 18,000

**Estate ID:** 86006

**Ref:** ba5551169

NET internal area: 600

Available from: 2024-11-29

Offered at: 18,000

Type: Office

and a first floor. Additionally, there is a roof garden with a BBQ area and artificial grass. The building can be rented either as a single unit or divided into two separate offices. One company could occupy the basement and ground floor, while another could use the mezzanine and first floor. All offices will share the lobby, elevator, and ground-floor entrance, with access to the roof garden. Each floor is equipped with a kitchen, toilets, and a conference room. The design is open plan, finished with an industrial aesthetic. The building i...