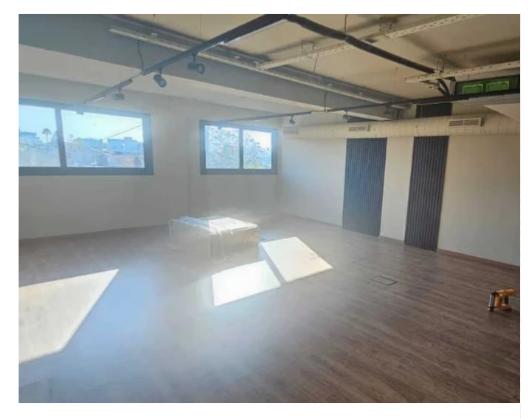

Offered at: 18,000

Type: Office

and a first floor. Additionally, there is a roof garden with a BBQ area and artificial grass. The building can be rented either as a single unit or divided into two separate offices. One company could occupy the basement and ground floor, while another could use the mezzanine and first floor. All offices will share the lobby, elevator, and ground-floor entrance, with access to the roof garden. Each floor is equipped with a kitchen, toilets, and a conference room. The design is open plan, finished with an industrial aesthetic. The building i...