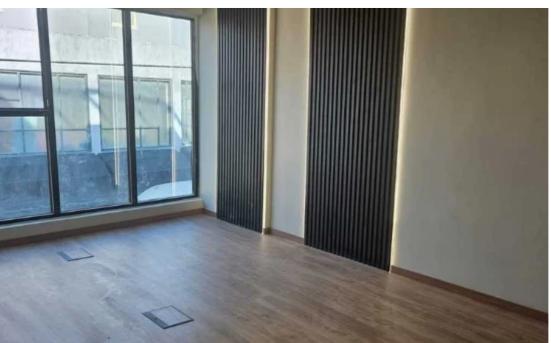

Offered at: 18,000

Type: Office

and a first floor. Additionally, there is a roof garden with a BBQ area and artificial grass. The building can be rented either as a single unit or divided into two separate offices. One company could occupy the basement and ground floor, while another could use the mezzanine and first floor. All offices will share the lobby, elevator, and ground-floor entrance, with access to the roof garden. Each floor is equipped with a kitchen, toilets, and a conference room. The design is open plan, finished with an industrial aesthetic. The building i...