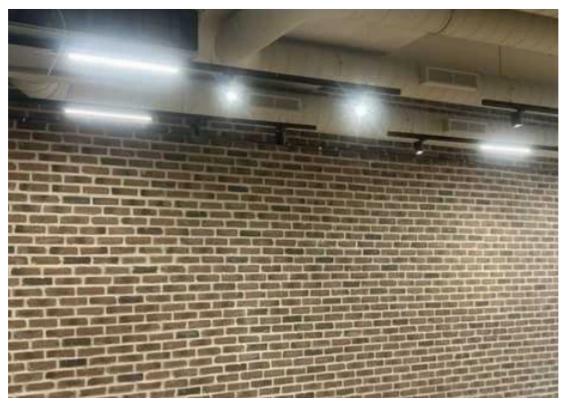

Offered at: 18,000

Type: Office

and a first floor. Additionally, there is a roof garden with a BBQ area and artificial grass. The building can be rented either as a single unit or divided into two separate offices. One company could occupy the basement and ground floor, while another could use the mezzanine and first floor. All offices will share the lobby, elevator, and ground-floor entrance, with access to the roof garden. Each floor is equipped with a kitchen, toilets, and a conference room. The design is open plan, finished with an industrial aesthetic. The building i...