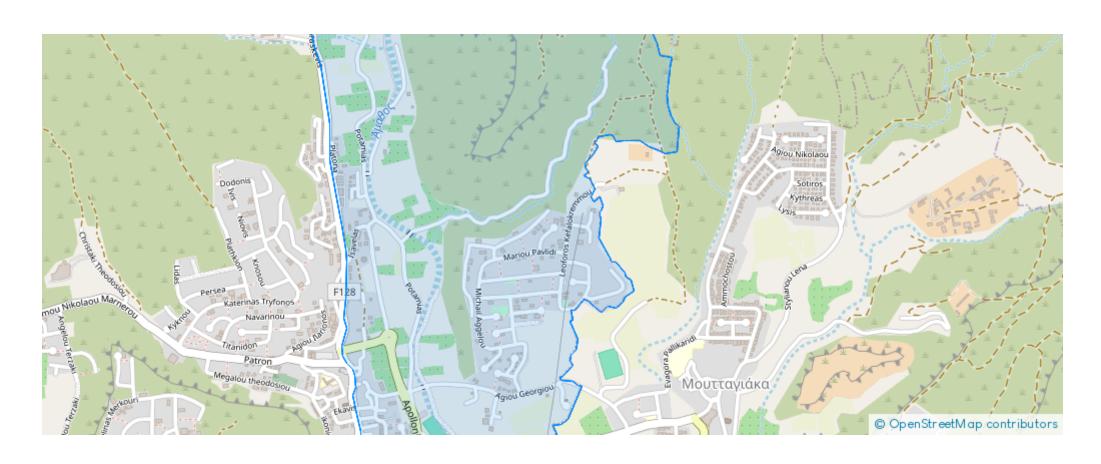

## 2-bedroom apartment to rent

Limassol, Mesovounia-Kalogiroi-Kefalokremmos-Germasogeias-Village-4045, Cyprus

**Offered at:** € 1,900

**Estate ID:** 86028

**Ref:** ba5551787











NET internal area: 85



Bathrooms: 2



Bedrooms: 2



Parking spaces: Covered cars



Available from: 2024-11-29



Offered at: 1,900



Type: Apartment

"""""Modern 2-Bedroom Apartment for Rent in Gemasogia Village This spacious, beautifully designed 2-bedroom apartment offers the perfect blend of comfort, style, and convenience. Located in a prime neighborhood, this apartment is ideal for anyone looking for a peaceful yet connected living space.

Chrysostomos Papageorgiou Registered and Licensed Estate Agent. Reg. No. 186 | Lic. No. 56"""""""...

## **Estate on map:**