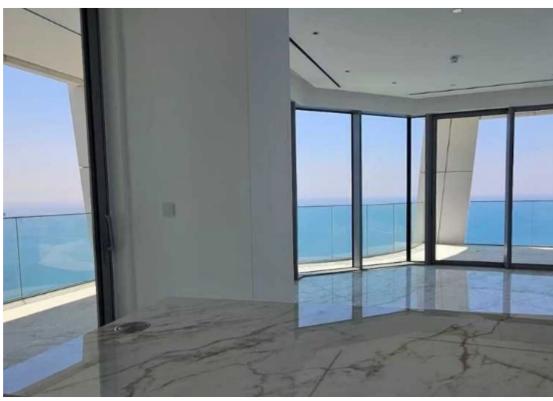

Parking spaces: Covered cars

Available from: 2024-11-29

Offered at: 8,00

Type: Apartment

space with a 58 sqm covered veranda and comprises a living room, a kitchen fitted with all essential appliances, a dishwasher, two spacious bedrooms, an en-suite shower, and the main bathroom. It is situated on the 19th floor and comes with a covered parking space and a storage room. The Apartment includes the following: • Furniture • Electrical Appliances • Curtains • Central heating with underfloor; • Air-conditioning VRV system with very high coefficient of the performance will be used for a cooling system with concealed ceiling uni...