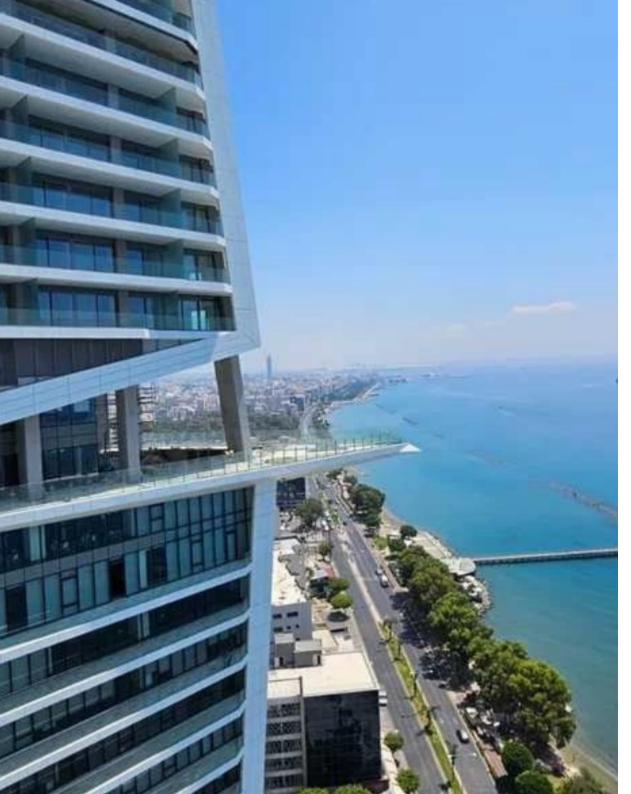

Parking spaces: Covered cars

Available from: 2024-11-29

Offered at: 8,00

Type: Apartment

space with a 58 sqm covered veranda and comprises a living room, a kitchen fitted with all essential appliances, a dishwasher, two spacious bedrooms, an en-suite shower, and the main bathroom. It is situated on the 19th floor and comes with a covered parking space and a storage room. The Apartment includes the following: • Furniture • Electrical Appliances • Curtains • Central heating with underfloor; • Air-conditioning VRV system with very high coefficient of the performance will be used for a cooling system with concealed ceiling uni...