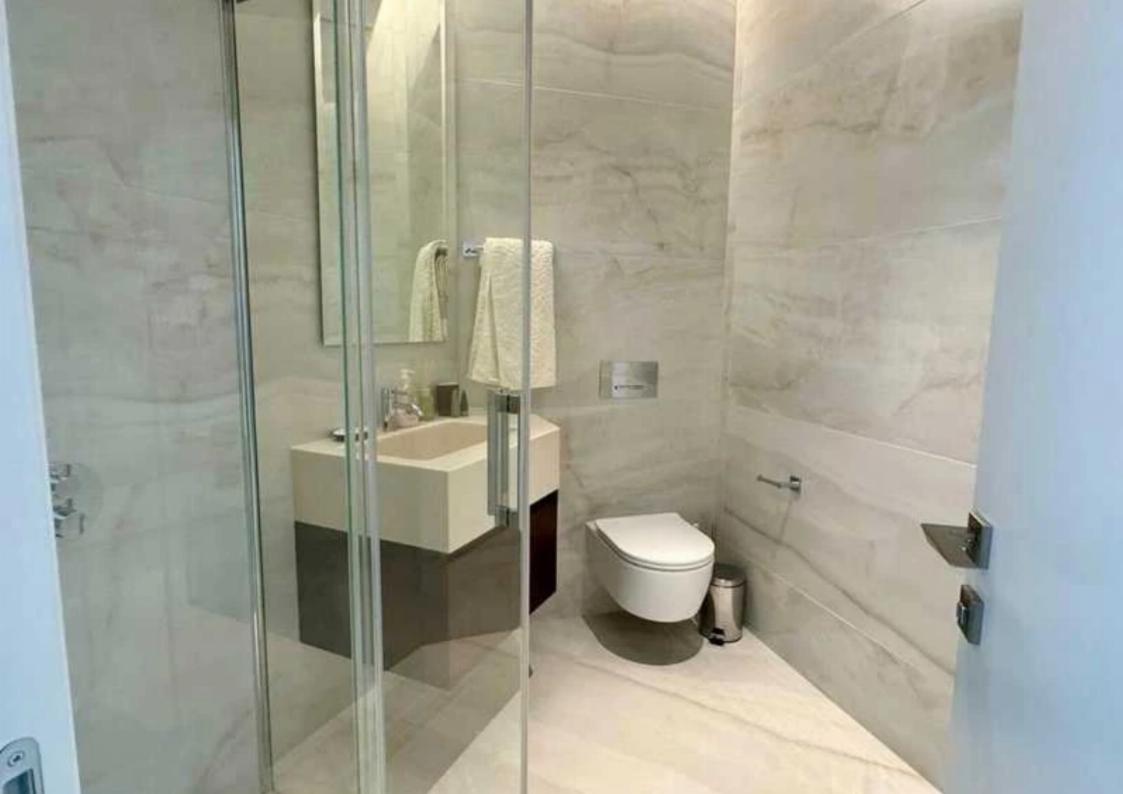

Parking spaces: Covered cars

Available from: 2024-11-29

Offered at: 8,00

Type: Apartment

space with a 58 sqm covered veranda and comprises a living room, a kitchen fitted with all essential appliances, a dishwasher, two spacious bedrooms, an en-suite shower, and the main bathroom. It is situated on the 19th floor and comes with a covered parking space and a storage room. The Apartment includes the following: • Furniture • Electrical Appliances • Curtains • Central heating with underfloor; • Air-conditioning VRV system with very high coefficient of the performance will be used for a cooling system with concealed ceiling uni...