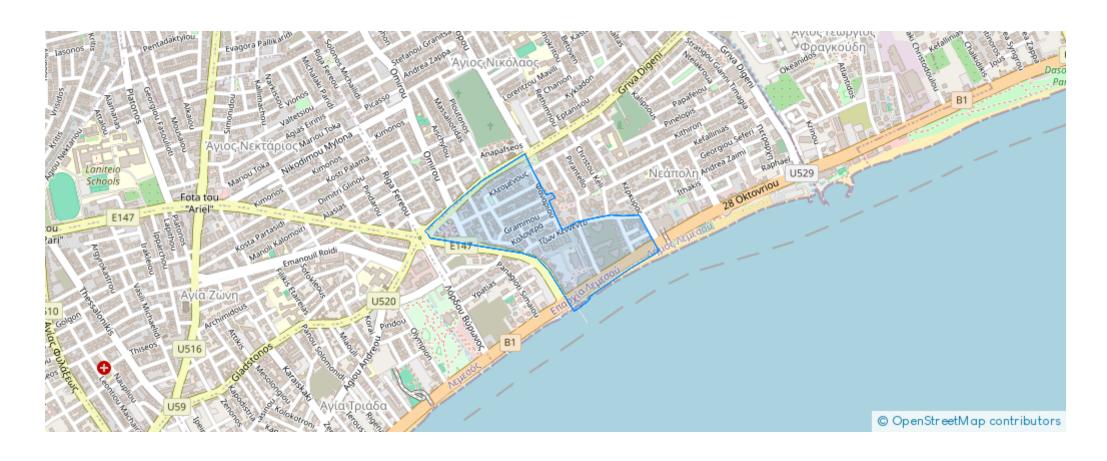

Offered at:** € 8,000

**Estate ID:** 86029

**Ref:** ba5551145











NET internal area: 156



Bathrooms: 2



Bedrooms: 2



Parking spaces: Covered cars



Available from: 2024-11-29



Offered at: 8,00



Type: Apartment

space with a 58 sqm covered veranda and comprises a living room, a kitchen fitted with all essential appliances, a dishwasher, two spacious bedrooms, an en-suite shower, and the main bathroom. It is situated on the 19th floor and comes with a covered parking space and a storage room. The Apartment includes the following: • Furniture • Electrical Appliances • Curtains • Central heating with underfloor; • Air-conditioning VRV system with very high coefficient of the performance will be used for a cooling system with concealed ceiling uni...

## **Estate on map:**