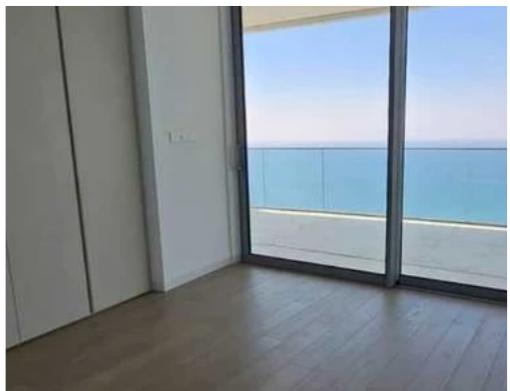

Parking spaces: Covered cars

Available from: 2024-11-29

Offered at: 8,00

Type: Apartment

space with a 58 sqm covered veranda and comprises a living room, a kitchen fitted with all essential appliances, a dishwasher, two spacious bedrooms, an en-suite shower, and the main bathroom. It is situated on the 19th floor and comes with a covered parking space and a storage room. The Apartment includes the following: • Furniture • Electrical Appliances • Curtains • Central heating with underfloor; • Air-conditioning VRV system with very high coefficient of the performance will be used for a cooling system with concealed ceiling uni...