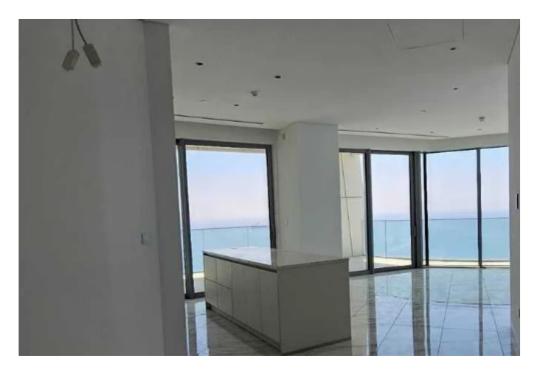

Parking spaces: Covered cars

Available from: 2024-11-29

Offered at: 8,00

Type: Apartment

space with a 58 sqm covered veranda and comprises a living room, a kitchen fitted with all essential appliances, a dishwasher, two spacious bedrooms, an en-suite shower, and the main bathroom. It is situated on the 19th floor and comes with a covered parking space and a storage room. The Apartment includes the following: • Furniture • Electrical Appliances • Curtains • Central heating with underfloor; • Air-conditioning VRV system with very high coefficient of the performance will be used for a cooling system with concealed ceiling uni...