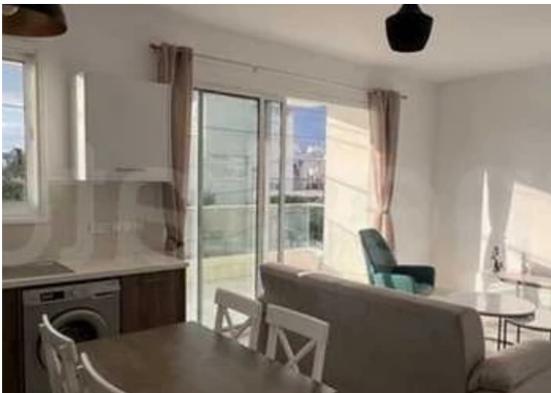

## 2-bedroom apartment to rent

Limassol, New-Port-Zakaki-3045 , Cyprus

**Offered at:** €1,350

**Estate ID:** 86031

**Ref:** ba5551706

NET internal area: 110

Bathrooms: 2

Bedrooms: 2

Parking spaces: Covered cars

Available from: 2024-11-29

Offered at: 1,350

Type: Apartment

area Double Glazing Electrical Appliances Elevator Fitted kitchen Brand New Furniture Gated Complex Luxury Fittings New Property Open Plan Kitchen Parking Covered Parquet floor Small Pets Allowed Pressurized Water System Solar Water Heaters Storage Room Veranda Covered Dish Washer One deposit For more infos pls call Andreas ..... Reference Number 7085-1 We are available 7 Days a Week""""""""""""...