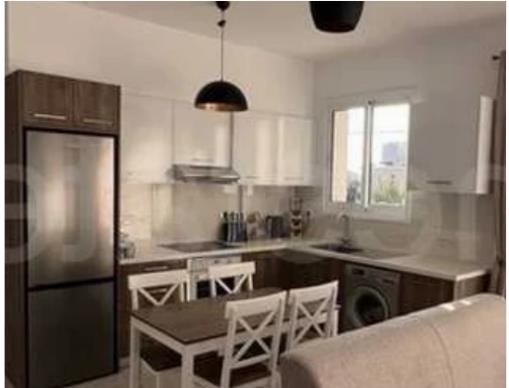

Parking spaces: Covered cars

Available from: 2024-11-29

Offered at: 1,350

Type: Apartment

area Double Glazing Electrical Appliances Elevator Fitted kitchen Brand New Furniture Gated Complex Luxury Fittings New Property Open Plan Kitchen Parking Covered Parquet floor Small Pets Allowed Pressurized Water System Solar Water Heaters Storage Room Veranda Covered Dish Washer One deposit For more infos pls call Andreas ..... Reference Number 7085-1 We are available 7 Days a Week""""""""""""...