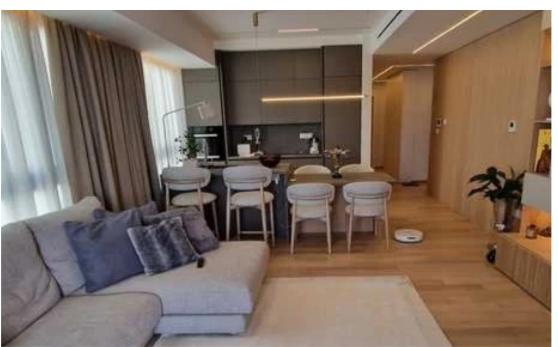

## 2-bedroom apartment f?r s?le

Limassol, Linopetra-School-Agios-Stylianos-Agios-Athanasios-4102, Cyprus

**Offered at:** €600,000

**Estate ID:** 86072

**Ref:** ba5551859

Bathrooms: 2

Bedrooms: 2

Parking spaces: Covered cars

Available from: 2024-11-30

Offered at: 600,00

Гуре: **Apartmen**t

""""Sale of 2 bedrooms penthouse in Linopetra area, Limassol. The apartment is situated in a brand new complex close to Agios Athanasios avenue. It consists of 2 bedrooms, 2 bathrooms and roof garden also has iarconditioning in all rooms, parking space and storage room.""""...