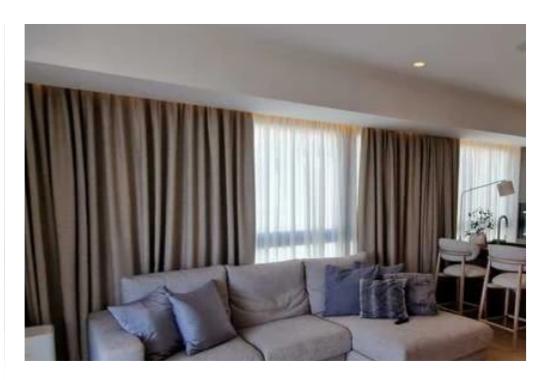

## 2-bedroom apartment f?r s?le

Limassol, Linopetra-School-Agios-Stylianos-Agios-Athanasios-4102, Cyprus

**Offered at:** €600,000

**Estate ID:** 86072

**Ref:** ba5551859

Bathrooms: 2

Bedrooms: 2

Parking spaces: Covered cars

Available from: 2024-11-30

Offered at: 600,00

Гуре: **Apartmen**t

""""Sale of 2 bedrooms penthouse in Linopetra area, Limassol. The apartment is situated in a brand new complex close to Agios Athanasios avenue. It consists of 2 bedrooms, 2 bathrooms and roof garden also has iarconditioning in all rooms, parking space and storage room.""""...