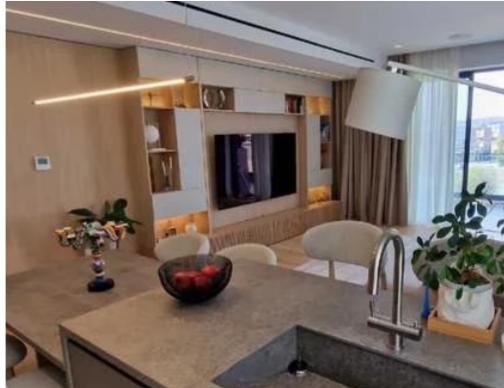

## 2-bedroom apartment f?r s?le

Limassol, Linopetra-School-Agios-Stylianos-Agios-Athanasios-4102, Cyprus

**Offered at:** €600,000

**Estate ID:** 86072

**Ref:** ba5551859

Bathrooms: 2

Bedrooms: 2

Parking spaces: Covered cars

Available from: 2024-11-30

Offered at: 600,00

Гуре: **Apartmen**t

""""Sale of 2 bedrooms penthouse in Linopetra area, Limassol. The apartment is situated in a brand new complex close to Agios Athanasios avenue. It consists of 2 bedrooms, 2 bathrooms and roof garden also has iarconditioning in all rooms, parking space and storage room.""""...