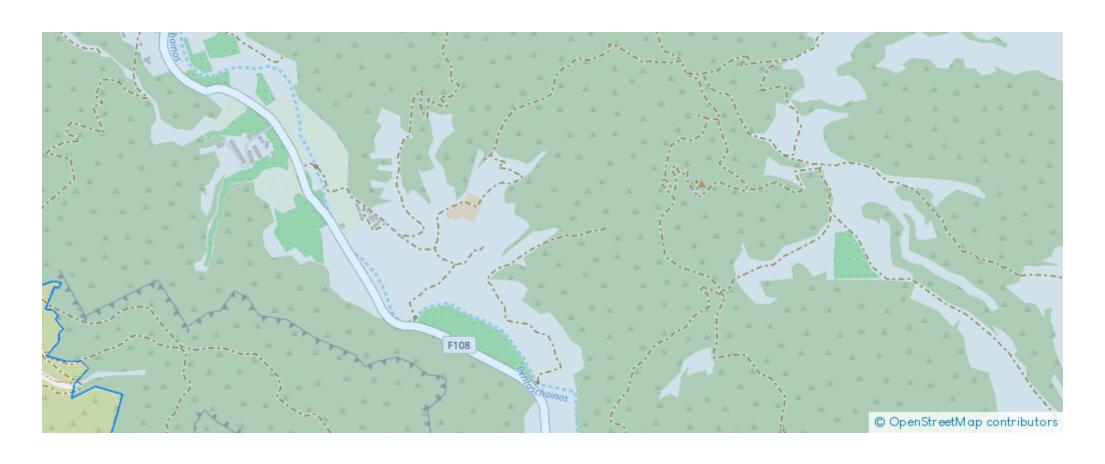

%



Available from: 2024-11-30



Offered at: 600,000



Гуре: **Touristic** 

"This asset is a 57/200 share of a field in Alaminos, Larnaca. The asset is located c. 460m northeast of Robinson resort and c. 3,2km southwest of Mazotos village. According to the distribution agreement the 57/200 BoC share translates to an under-division plot of 9,092sqm on the east end of the field. The immediate area of the asset consists of undeveloped parcels of land as well as some scattered residential developments. The asset falls within touristic zone T3? with the following parameters: - For hotels: 30% building density, 20% coverage, 3 floors and a maximum height of 13,1m. - For touristic village: 25% building density, 20% coverage, 2 floors and a maximum height of 8,3m. -...

## **Estate on map:**