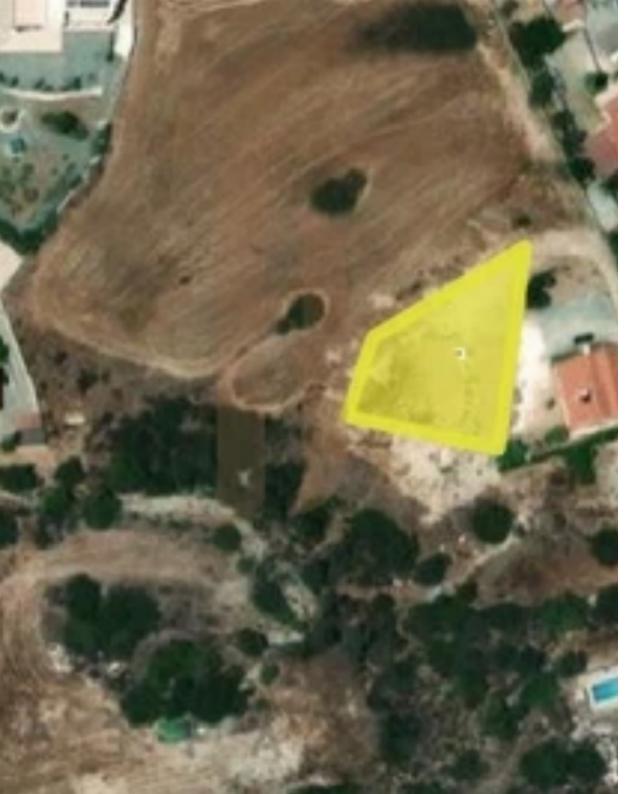

## Residential land 1004 m<sup>2</sup>

Limassol, Pyrgos-4529, Cyprus

**Offered at:** € 160,000

**Estate ID:** 86141

**Ref:** ba5551632

Total plot's-land's area: 1004 m²

Available from: 2024-11-30

Offered at: 160,00

Type: Residentia

""This 1,004 sqm plot for sale in Pyrgos offers a fantastic opportunity for development in a desirable location. With generous building parameters and a peaceful environment, this plot is ideal for creating a residential or commercial project. Key Features: Plot Size: 1,004 sqm, providing a solid foundation for your development project. Coverage: 20% coverage, allowing you to build a significant portion of the plot with spacious outdoor areas. Density: 30% density, offering ample space for construction, ideal for building residential units, a villa, or a commercial property. Height: The plot allows for a maximum building height of 8.3 meters, which is suitable for multiple stories or a subs...