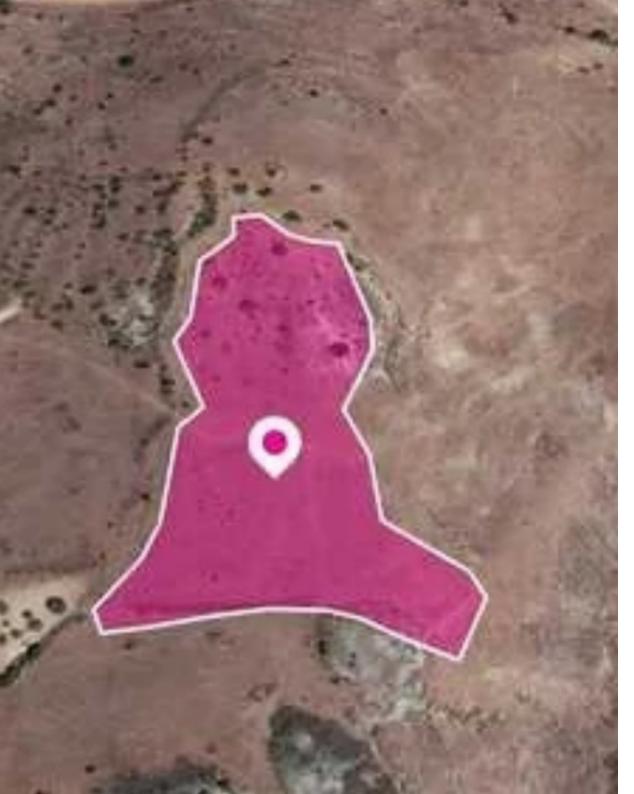

## Agricultural land 12710 m<sup>2</sup>

Paphos, Episkopi-Pafou-8524, Cyprus

**Offered at:** €8,000

**Estate ID:** 86142

**Ref:** ba5551636

Total plot's-land's area: 12710 m²

Available from: 2024-11-30

Offered at: 8,000

Type: Agricultura

"""This is a 50% share of an agricultural field extending to about 12.710 sq.m. in total. The asset is located approx. 250m southwest of the Nata - Episkopi road and 1,2km from Episkopi village. The property falls within Zone ?3, with a building coefficient of 10%, coverage of 10%, and permission for 2 floors (8.3m) of construction. Location Coordinates: 34.78869414 32.53612951"""...