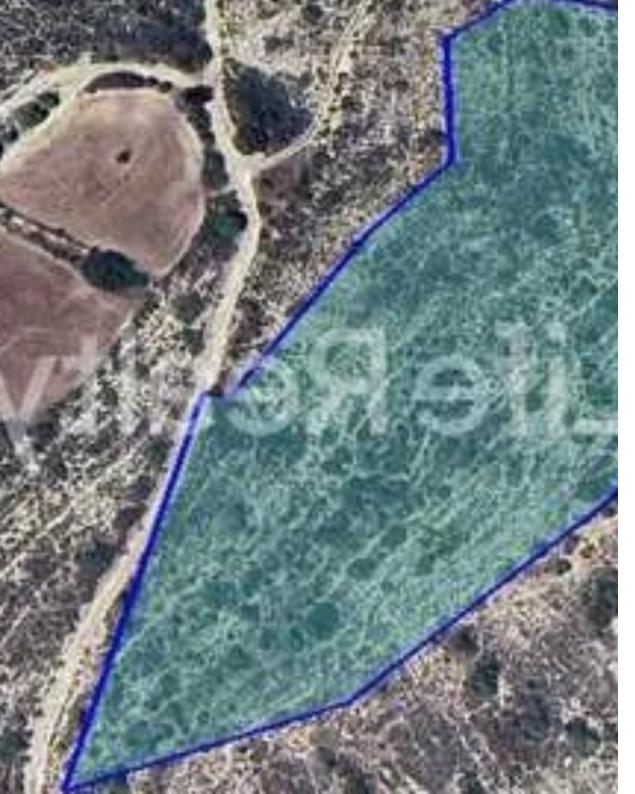

## Agricultural land 20068 m<sup>2</sup>

Limassol, Alexandrou-Ypsilanti-St-Ypsonas-4191, Cyprus

**Offered at:** € 170,000

**Estate ID:** 86145

**Ref:** ba5551162

Total plot's-land's area: 20068 m²

Coverage: 10 %

Density: 10 %

Available from: 2024-11-30

Offered at: 170,000

Type: **Agricultura**l

"Presenting this agricultural Field in Ypsonas, Limassol spaning a total area of 20.068m. Situated just 20 minutes from Limassol city center and 5 minutes from the highway, this agricultural field offers an excellent opportunity for buyers and investors. The field has a registered road enhancing its accessibility potential. The field falls in the agricultural zone (?4), which allows for 10% building density and 10% coverage, and construction of up to two floors with a maximum height of 7 meters. The field has a sloping surface and its ideal for the construction photovoltaic park or other agricultural uses.