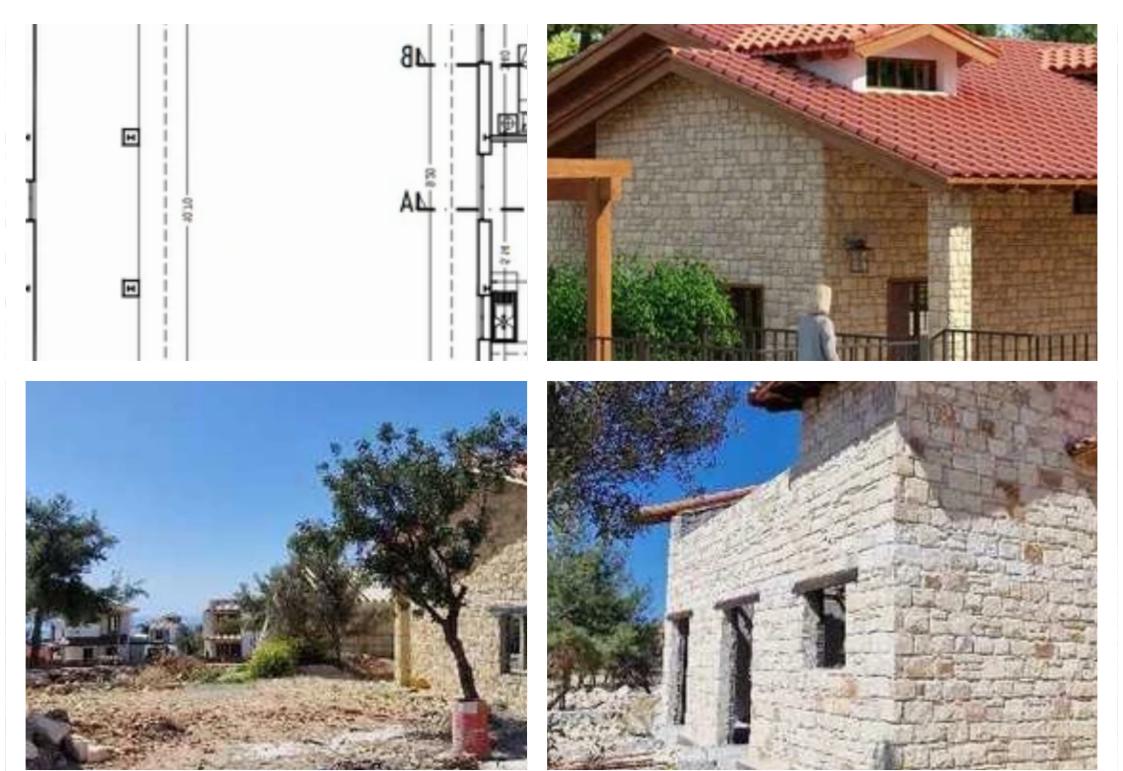

Parking spaces: Covered cars

Available from: 2024-11-30

Offered at: 470,000

Type: **PrivateHouse** 

master with walk-in wardrobe • 2 bathrooms • Open floor plan • A/C • Provision for electric heaters • Provision for PV panels • Solar & Dam and all the way to the sea • Estimated delivery: 16 months from signing the sale agreement Dimensions: • Ground floor internal area: 100m² • 1st floor internal area: 71m² • Roof terrace: 28m² • Covered verandas: 28m² • Plot: 500m² This family...