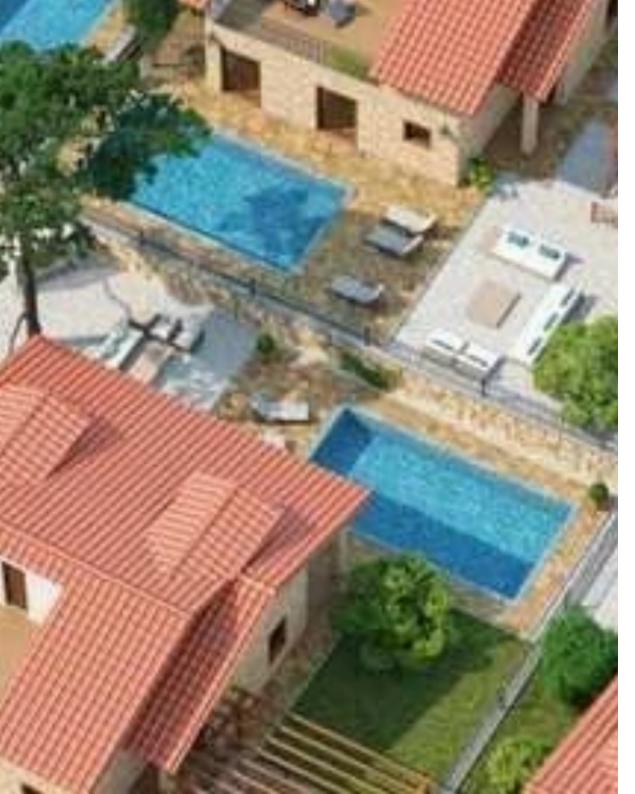

Parking spaces: Covered cars

Available from: 2024-11-30

Offered at: 470,000

Type: **PrivateHouse** 

master with walk-in wardrobe • 2 bathrooms • Open floor plan • A/C • Provision for electric heaters • Provision for PV panels • Solar & Dam and all the way to the sea • Estimated delivery: 16 months from signing the sale agreement Dimensions: • Ground floor internal area: 100m² • 1st floor internal area: 71m² • Roof terrace: 28m² • Covered verandas: 28m² • Plot: 500m² This family...