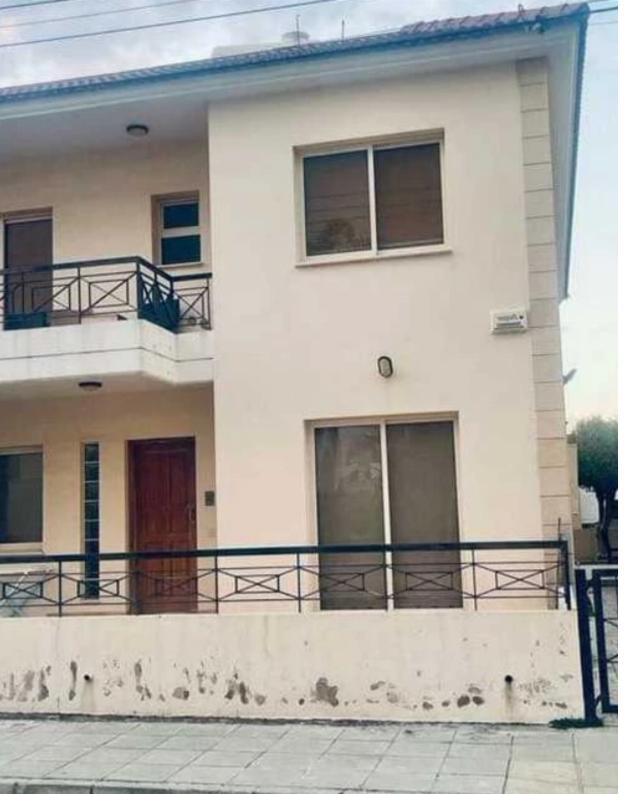

## 4-bedroom semi-detached f?r s?le

Limassol, Apos-Varnavas-Kato-Polemidia-4153, Cyprus

**Offered at:** € 620,000

**Estate ID:** 86225

**Ref:** ba5551019

Bathrooms: 3

Bedrooms: 4

Parking spaces: Uncovered cars

Available from: 2024-11-30

Offered at: 620,000

Type: SemidetachedHouse

Polemidia, Limassol? Layout: 4 Bedrooms ?? 1 Wardrobe Room ?? 3 Toilets/Bathrooms ?? 1 Modern Kitchen ? Huge Living Room ?? for family gatherings Design: 2-floor house with potential to build one more floor ?? Outdoor Space: Big yard perfect for relaxing or entertaining ?? ?? Ready for Immediate Move-In! ? Contact us now to schedule a viewing!""""""""...