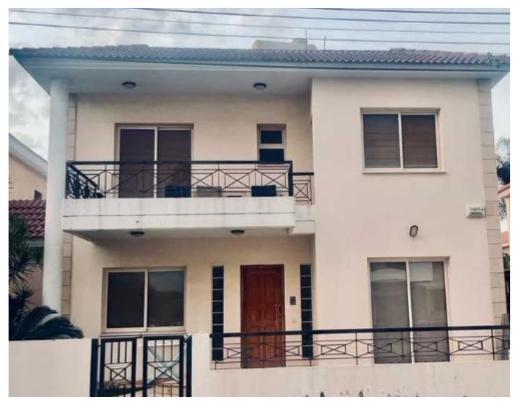

## 4-bedroom semi-detached f?r s?le

Limassol, Apos-Varnavas-Kato-Polemidia-4153, Cyprus

**Offered at:** € 620,000

**Estate ID:** 86225

**Ref:** ba5551019

Bathrooms: 3

Bedrooms: 4

Parking spaces: Uncovered cars

Available from: 2024-11-30

Offered at: 620,000

Type: SemidetachedHouse

Polemidia, Limassol? Layout: 4 Bedrooms ?? 1 Wardrobe Room ?? 3 Toilets/Bathrooms ?? 1 Modern Kitchen ? Huge Living Room ?? for family gatherings Design: 2-floor house with potential to build one more floor ?? Outdoor Space: Big yard perfect for relaxing or entertaining ?? ?? Ready for Immediate Move-In! ? Contact us now to schedule a viewing!""""""""...