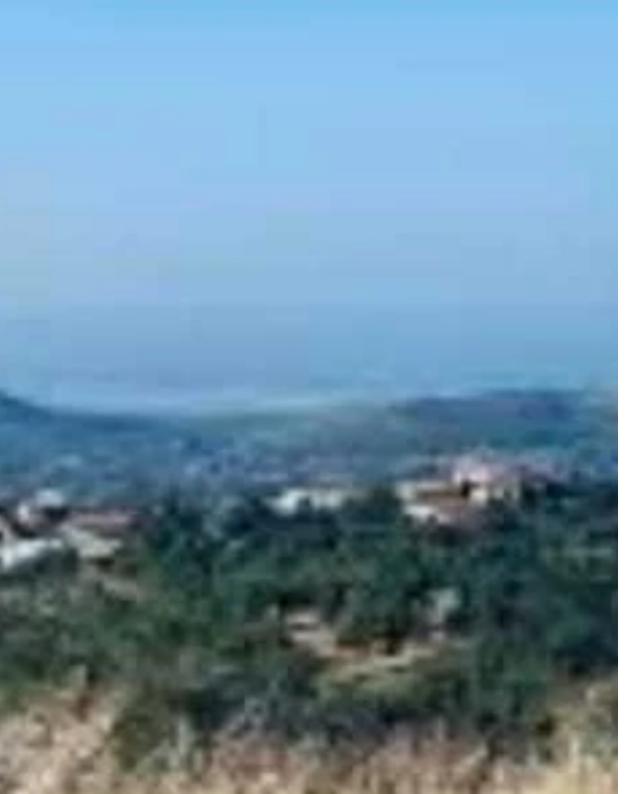

## Agricultural land 2007 m<sup>2</sup>

Limassol, Apesia-4541, Cyprus

**Offered at:** €50,000

**Estate ID:** 86390

**Ref:** ba5108657

Total plot's-land's area: 2007 m²

Coverage: 10 %

Density: 10 %

Available from: 2024-12-01

Offered at: 50,00

Гуре: **Agricultura**l

""Large Agricultural Plot of Land for Sale in Apeshia Village This beautiful plot is on the top of the mountain with unobstructive sea, city, mountain, village views. There is no electricity, water or direct road but easy access to obtain. New buyer must proceed with the authorities to bring the electricity, water and road. Buyer can install a prefabrucated house. 1 owner on tittle deed. Tittle Deeds Avaliable No shares. Excellent investment plot if buyer waits a couple of years. All amenities 10 minutes drive away! Location: Apeshia Hills Plot Size: 2007m2 Building Density: 10% Building Coverage: 10% Price: €50,000""...