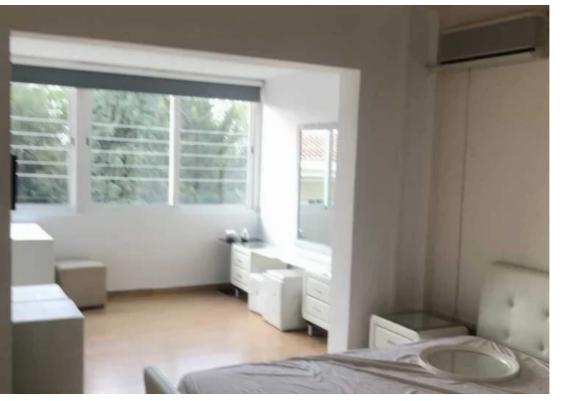

Parking spaces: Uncovered cars

Available from: 2024-12-01

Offered at: 1,700

Type: Apartment

Internal house coverd Areas: 110 sq.m Features: Ground Floor Ø spacious living and dining area full equipped with furnishing, smart tv 50 ", air conditioning Ø separate solid wooden fitted big kitchen, full furnishing. Ø 1 guest WC Ø The house provides 2 big modern verandas 72 sq.m. Full equipped with solid amazing outdoor furnitures and an area which include 2 separate parking area and Opportunity space for barbecue. Ø grown floor has a everywhere shutter in-doors. All the house, bedrooms, living a...