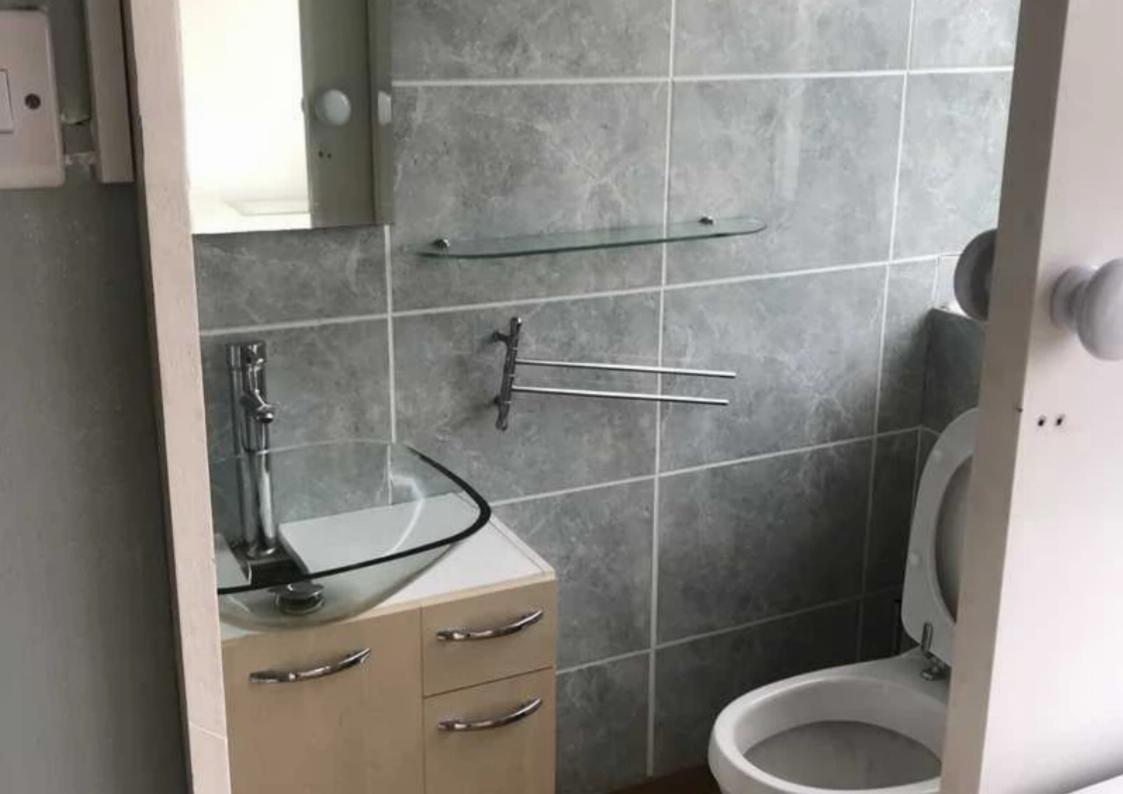

## 1-bedroom apartment to rent

Limassol, Columbia-Chalomantres-Potamos-Germasogeias-4043, Cyprus

**Offered at:** €1,700

**Estate ID:** 86579

**Ref:** ba5553979

NET internal area: 110

Bathrooms: 2

Bedrooms: 1

Parking spaces: Uncovered cars

Available from: 2024-12-01

Offered at: 1,700

Type: Apartment

Internal house coverd Areas: 110 sq.m Features: Ground Floor Ø spacious living and dining area full equipped with furnishing, smart tv 50 ", air conditioning Ø separate solid wooden fitted big kitchen, full furnishing. Ø 1 guest WC Ø The house provides 2 big modern verandas 72 sq.m. Full equipped with solid amazing outdoor furnitures and an area which include 2 separate parking area and Opportunity space for barbecue. Ø grown floor has a everywhere shutter in-doors. All the house, bedrooms, living a...