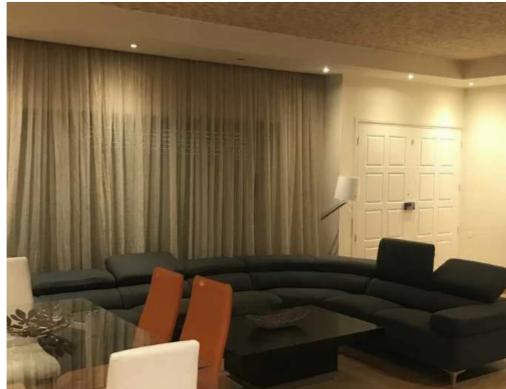

Parking spaces: Uncovered cars

Available from: 2024-12-01

Offered at: 1,700

Type: Apartment

Internal house coverd Areas: 110 sq.m Features: Ground Floor Ø spacious living and dining area full equipped with furnishing, smart tv 50 ", air conditioning Ø separate solid wooden fitted big kitchen, full furnishing. Ø 1 guest WC Ø The house provides 2 big modern verandas 72 sq.m. Full equipped with solid amazing outdoor furnitures and an area which include 2 separate parking area and Opportunity space for barbecue. Ø grown floor has a everywhere shutter in-doors. All the house, bedrooms, living a...