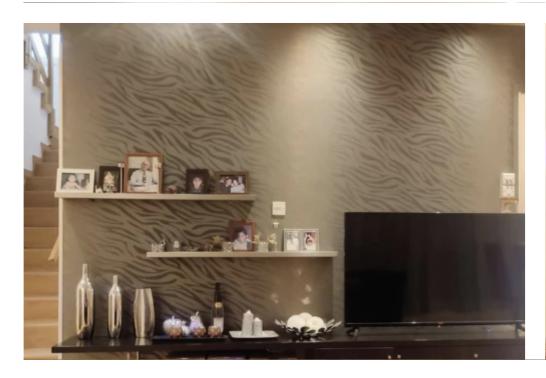

Parking spaces: Uncovered cars

Available from: 2024-12-01

Offered at: 1,700

Type: Apartment

Internal house coverd Areas: 110 sq.m Features: Ground Floor Ø spacious living and dining area full equipped with furnishing, smart tv 50 ", air conditioning Ø separate solid wooden fitted big kitchen, full furnishing. Ø 1 guest WC Ø The house provides 2 big modern verandas 72 sq.m. Full equipped with solid amazing outdoor furnitures and an area which include 2 separate parking area and Opportunity space for barbecue. Ø grown floor has a everywhere shutter in-doors. All the house, bedrooms, living a...