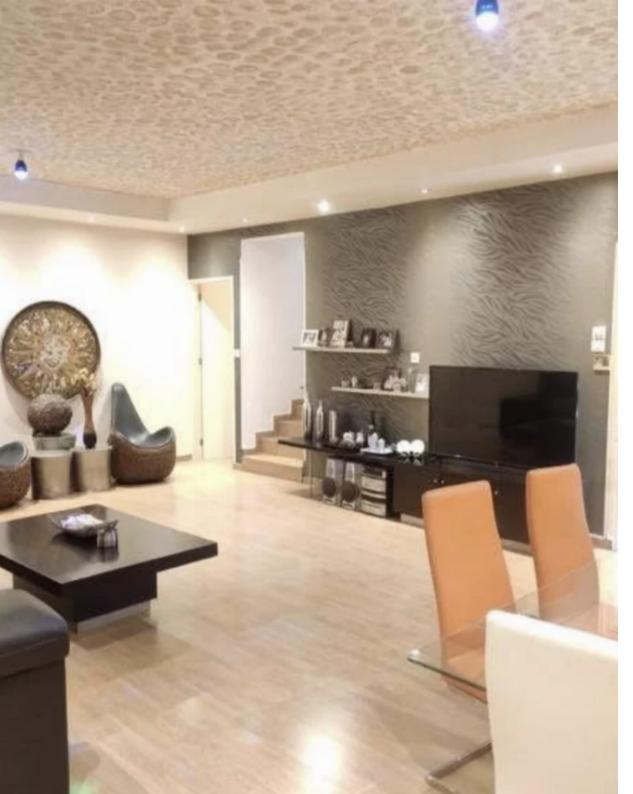

Parking spaces: Uncovered cars

Available from: 2024-12-01

Offered at: 1,700

Type: Apartment

Internal house coverd Areas: 110 sq.m Features: Ground Floor Ø spacious living and dining area full equipped with furnishing, smart tv 50 ", air conditioning Ø separate solid wooden fitted big kitchen, full furnishing. Ø 1 guest WC Ø The house provides 2 big modern verandas 72 sq.m. Full equipped with solid amazing outdoor furnitures and an area which include 2 separate parking area and Opportunity space for barbecue. Ø grown floor has a everywhere shutter in-doors. All the house, bedrooms, living a...