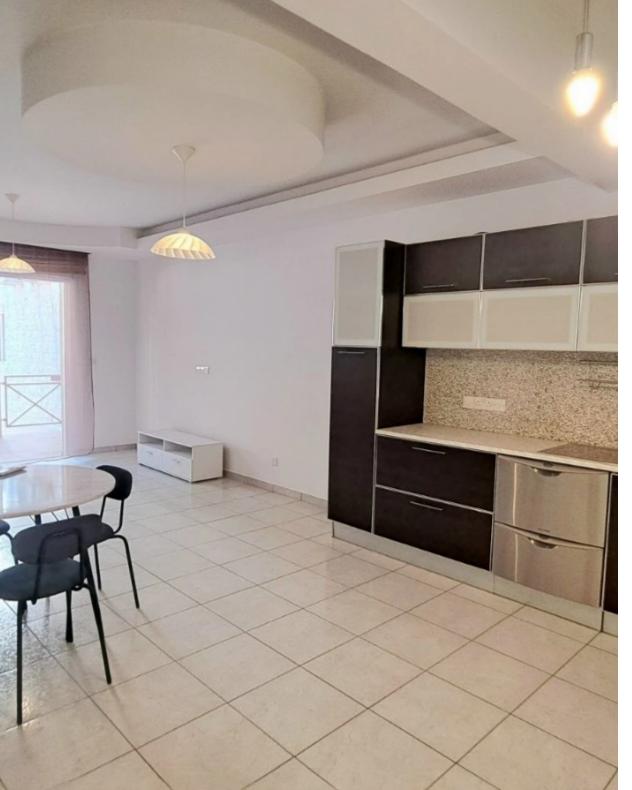

Parking spaces: 1 cars

Available from: 2024-12-02

Offered at: 2,500

Type: SemidetachedHouse

Cozy two-story townhouse with 2 bedrooms, located on a quiet side street in Germasogeia, just above the well-known Papas Supermarket. Available for long-term rent, the property offers a covered area of 120 sq.m. and features new A/C units in all rooms, 2 W/Cs, a bathroom, spacious wardrobes, and large verandas. Additional benefits include insulated walls and solar panels for energy efficiency....