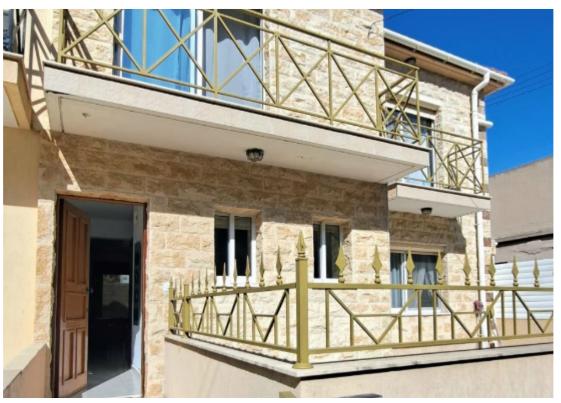

## 2 BDR. TOWNHOUSE FOR RENT

Limassol, Dassoudi-Park-Papas-Potamos-Germasogeias-4040 , Cyprus

**Offered at:** €2,500

**Estate ID:** 86767

**Ref:** za90666

NET internal area: 120

Bathrooms: 2

Bedrooms: 2

Parking spaces: 1 cars

Available from: 2024-12-02

Offered at: 2,500

Type: SemidetachedHouse

Cozy two-story townhouse with 2 bedrooms, located on a quiet side street in Germasogeia, just above the well-known Papas Supermarket. Available for long-term rent, the property offers a covered area of 120 sq.m. and features new A/C units in all rooms, 2 W/Cs, a bathroom, spacious wardrobes, and large verandas. Additional benefits include insulated walls and solar panels for energy efficiency....