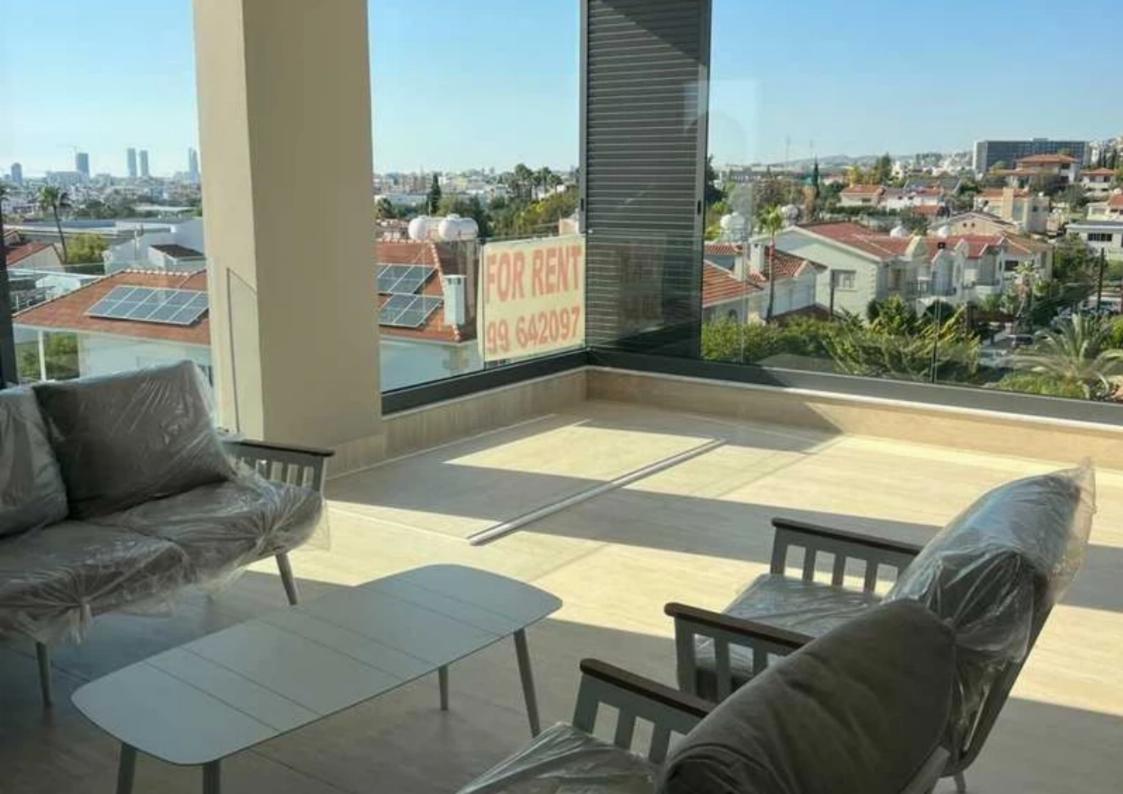

Available from: 2024-12-02

Offered at: 4,900

ype: **Penthouse** 

all essential amenities. The penthouse is situated in a contemporary building (Yiathi Residences - constructed in October 2024) that features sleek architectural lines and stylish design. Inside, the open-plan layout features a spacious living area, it is fully furnished, seamlessly integrated with a modern kitchen, three generously sized bedrooms, are two well-appointed bathrooms and expansive veranda in the master bedroom. Additionally, the private roof garden offers a luxurious place to relax, with stunning vistas of Limassol's skyline ...