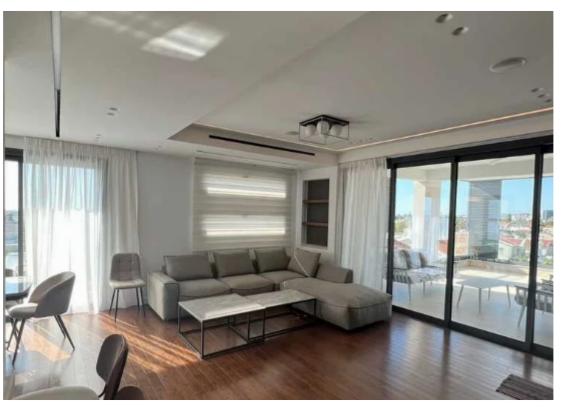

Available from: 2024-12-02

Offered at: 4,900

ype: **Penthouse** 

all essential amenities. The penthouse is situated in a contemporary building (Yiathi Residences - constructed in October 2024) that features sleek architectural lines and stylish design. Inside, the open-plan layout features a spacious living area, it is fully furnished, seamlessly integrated with a modern kitchen, three generously sized bedrooms, are two well-appointed bathrooms and expansive veranda in the master bedroom. Additionally, the private roof garden offers a luxurious place to relax, with stunning vistas of Limassol's skyline ...