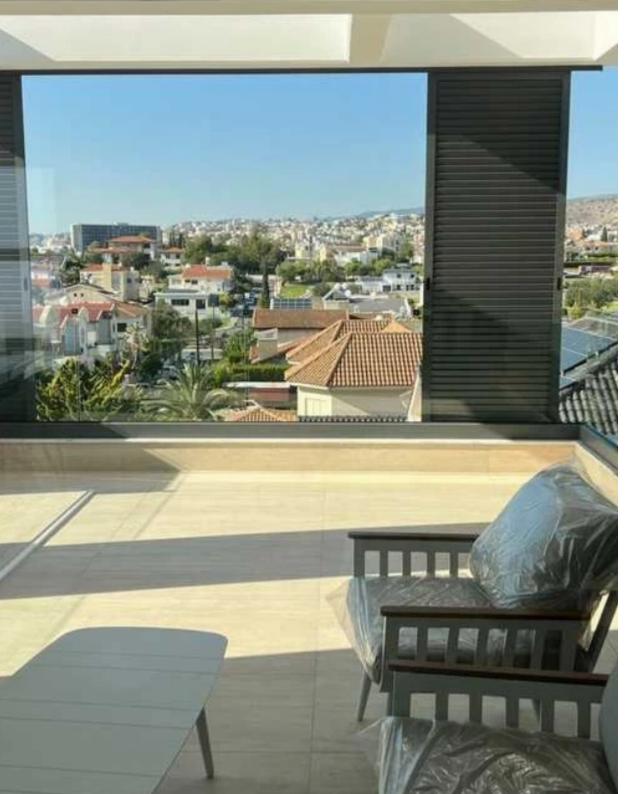

Available from: 2024-12-02

Offered at: 4,900

ype: **Penthouse** 

all essential amenities. The penthouse is situated in a contemporary building (Yiathi Residences - constructed in October 2024) that features sleek architectural lines and stylish design. Inside, the open-plan layout features a spacious living area, it is fully furnished, seamlessly integrated with a modern kitchen, three generously sized bedrooms, are two well-appointed bathrooms and expansive veranda in the master bedroom. Additionally, the private roof garden offers a luxurious place to relax, with stunning vistas of Limassol's skyline ...