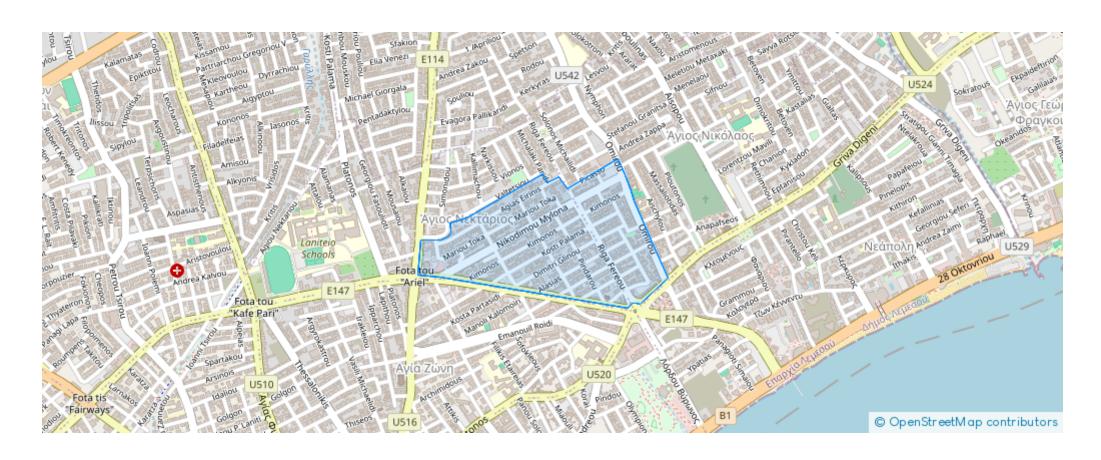

000

**Estate ID:** 86921

**Ref:** ba5555230











NET internal area: 104



Bathrooms: 1



Bedrooms: 2



Parking spaces: Uncovered cars



Available from: 2024-12-03



Offered at: 350,000



Type: **Apartmen**t

area of 84 square meters and an additional 20 square meters of covered verandas, this property combines spaciousness and outdoor relaxation. A 4-square-meter storage room and two parking spaces, one covered and one uncovered, provide added practicality. The apartment boasts a well-designed layout, featuring a spacious living room perfect for entertaining, a separate kitchen, two cozy bedrooms, and a modern bathroom. Step out onto the balcony to enjoy a pleasant green view, adding a touch of tranquility to city living. Ideally situated just 320 ...

## **Estate on map:**