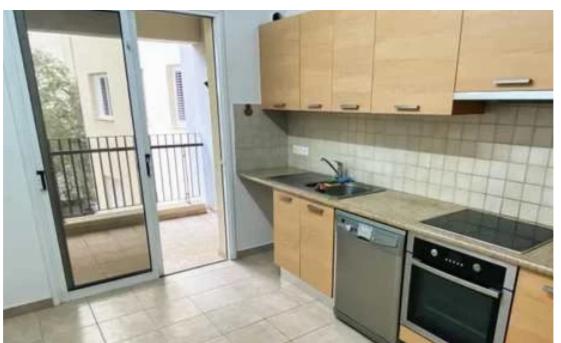

Parking spaces: Uncovered cars

Available from: 2024-12-03

Offered at: 350,000

Type: **Apartmen**t

area of 84 square meters and an additional 20 square meters of covered verandas, this property combines spaciousness and outdoor relaxation. A 4-square-meter storage room and two parking spaces, one covered and one uncovered, provide added practicality. The apartment boasts a well-designed layout, featuring a spacious living room perfect for entertaining, a separate kitchen, two cozy bedrooms, and a modern bathroom. Step out onto the balcony to enjoy a pleasant green view, adding a touch of tranquility to city living. Ideally situated just 320 ...