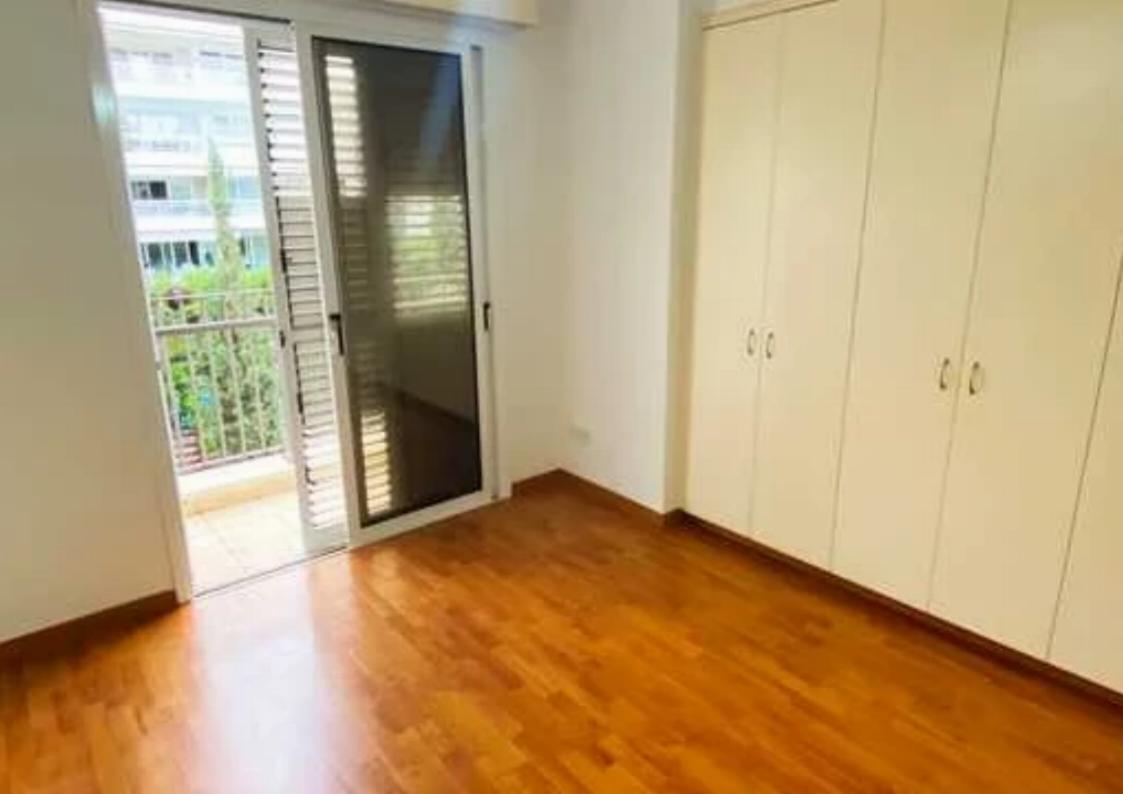

## 2-bedroom apartment f?r s?le

Limassol, Arch-Makariou-lii-Ave-Agios-Nektarios-3095, Cyprus

**Offered at:** €350,000

**Estate ID:** 86921

**Ref:** ba5555230

NET internal area: 104

Bathrooms: 1

Bedrooms: 2

Parking spaces: Uncovered cars

Available from: 2024-12-03

Offered at: 350,000

Type: **Apartmen**t

area of 84 square meters and an additional 20 square meters of covered verandas, this property combines spaciousness and outdoor relaxation. A 4-square-meter storage room and two parking spaces, one covered and one uncovered, provide added practicality. The apartment boasts a well-designed layout, featuring a spacious living room perfect for entertaining, a separate kitchen, two cozy bedrooms, and a modern bathroom. Step out onto the balcony to enjoy a pleasant green view, adding a touch of tranquility to city living. Ideally situated just 320 ...