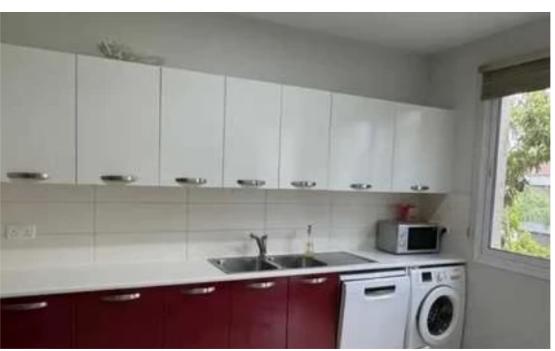

Parking spaces: Covered cars

Available from: 2024-12-03

Offered at: 385,000

Type: Apartment

""""For sale 2 bedroom apartment in a complex with a swimming pool in the Germasogeia area, Limassol. Includes a living room, 2 bedrooms, a bathroom and a guest toilet, a kitchen and a veranda of 12 m2. The apartment is fully furnished and equipped with household appliances and air conditioning. An underground parking space is provided. The apartment is located in a quiet area, just 500 m from the sandy beaches, close to all city infrastructure.""""...