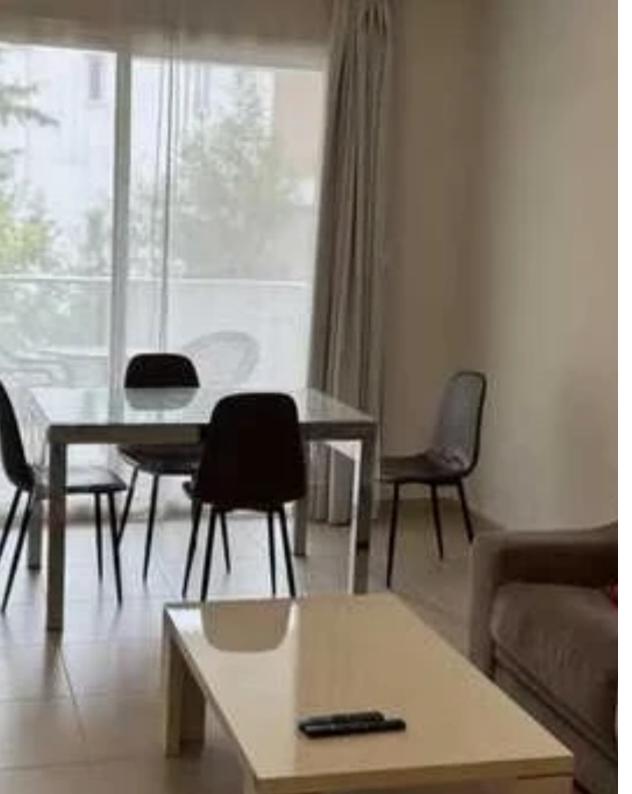

Parking spaces: Covered cars

Available from: 2024-12-03

Offered at: 385,000

Type: Apartment

""""For sale 2 bedroom apartment in a complex with a swimming pool in the Germasogeia area, Limassol. Includes a living room, 2 bedrooms, a bathroom and a guest toilet, a kitchen and a veranda of 12 m2. The apartment is fully furnished and equipped with household appliances and air conditioning. An underground parking space is provided. The apartment is located in a quiet area, just 500 m from the sandy beaches, close to all city infrastructure.""""...