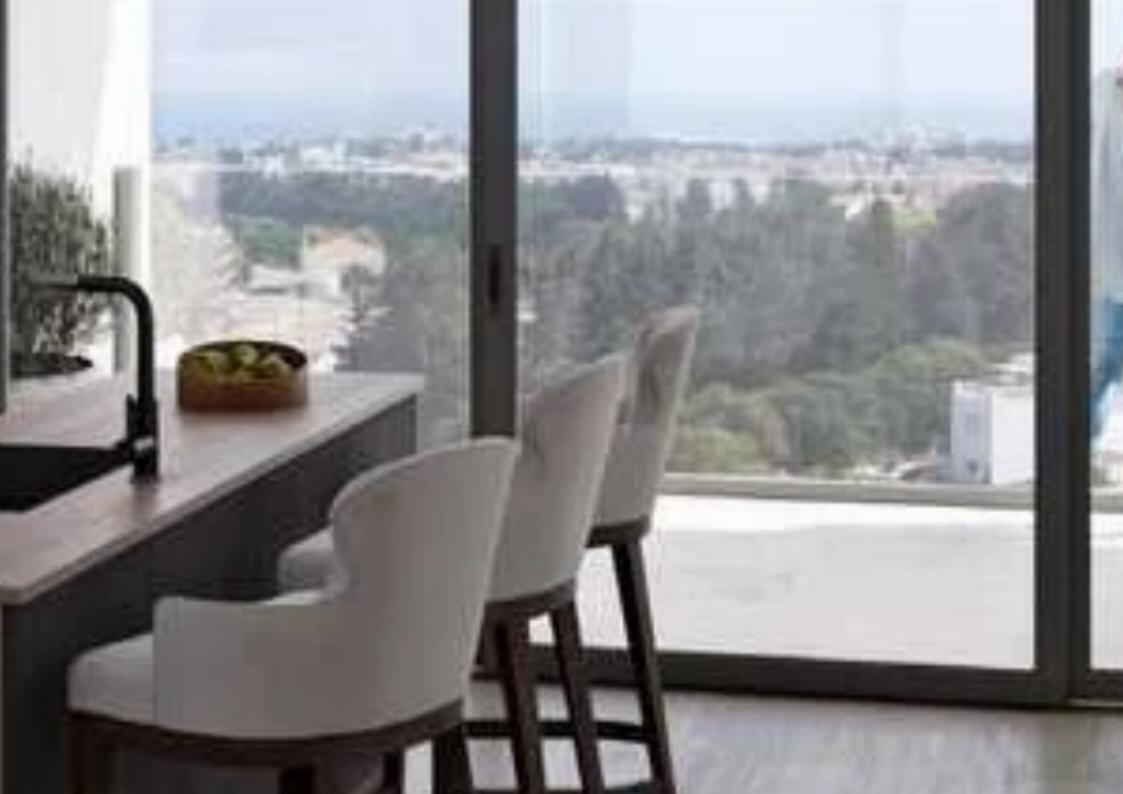

## 2-bedroom apartment f?r s?le

Paphos, Kings-Mall-Agios-Theodoros-8046 , Cyprus

**Offered at:** € 450,000

**Estate ID:** 86934

**Ref:** ba5555598

NET internal area: 74

Bathrooms: 2

Bedrooms: 2

Parking spaces: No cars

Available from: 2024-12-03

Offered at: **450,000** 

Type: Apartment

"""""The Residential Building emerges as a testament to architectural brilliance and structural innovation. meticulously crafted under the guidance of a seasoned professional architect in strict adherence to the laws and regulations set forth by the Town Planning Department. The harmonious synthesis of aesthetics and functionality is evident in every detail, from the secure foundation to the resilient structure designed by an indemnified Civil Engineer.