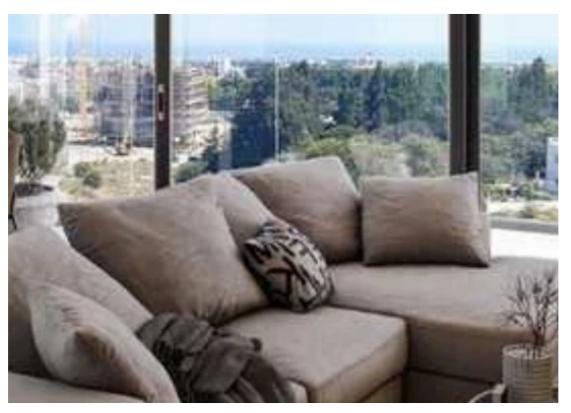

## 2-bedroom apartment f?r s?le

Paphos, Kings-Mall-Agios-Theodoros-8046 , Cyprus

**Offered at:** € 450,000

**Estate ID:** 86934

**Ref:** ba5555598

NET internal area: 74

Bathrooms: 2

Bedrooms: 2

Parking spaces: No cars

Available from: 2024-12-03

Offered at: **450,000** 

Type: Apartment

"""""The Residential Building emerges as a testament to architectural brilliance and structural innovation. meticulously crafted under the guidance of a seasoned professional architect in strict adherence to the laws and regulations set forth by the Town Planning Department. The harmonious synthesis of aesthetics and functionality is evident in every detail, from the secure foundation to the resilient structure designed by an indemnified Civil Engineer.