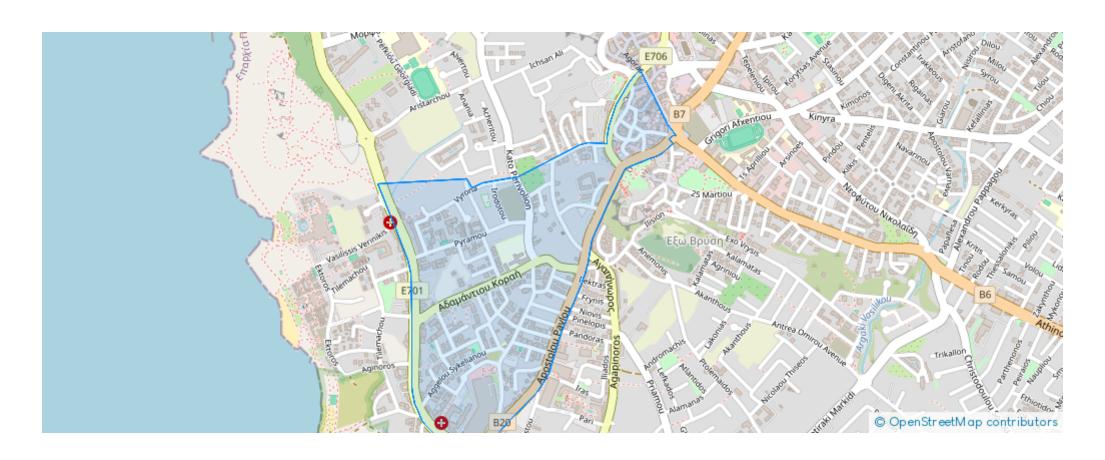

: 2



Parking spaces: No cars



Available from: 2024-12-03



Offered at: **450,000** 



Type: Apartment

"""""The Residential Building emerges as a testament to architectural brilliance and structural innovation. meticulously crafted under the guidance of a seasoned professional architect in strict adherence to the laws and regulations set forth by the Town Planning Department. The harmonious synthesis of aesthetics and functionality is evident in every detail, from the secure foundation to the resilient structure designed by an indemnified Civil Engineer.

Prioritizing both land composition and earthquake-resistant specifications, the architectural and structural design of this residence ensures a living space that stands as a masterpiece of ingenuity."""""...

## **Estate on map:**