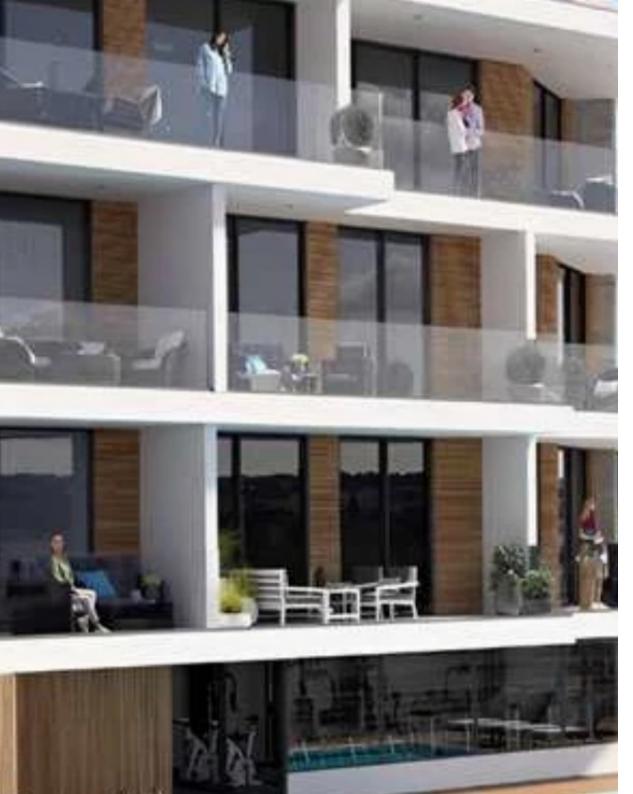

## 2-bedroom apartment f?r s?le

Paphos, Kings-Mall-Agios-Theodoros-8046 , Cyprus

**Offered at:** € 450,000

**Estate ID:** 86934

**Ref:** ba5555598

NET internal area: 74

Bathrooms: 2

Bedrooms: 2

Parking spaces: No cars

Available from: 2024-12-03

Offered at: **450,000** 

Type: Apartment

"""""The Residential Building emerges as a testament to architectural brilliance and structural innovation. meticulously crafted under the guidance of a seasoned professional architect in strict adherence to the laws and regulations set forth by the Town Planning Department. The harmonious synthesis of aesthetics and functionality is evident in every detail, from the secure foundation to the resilient structure designed by an indemnified Civil Engineer.