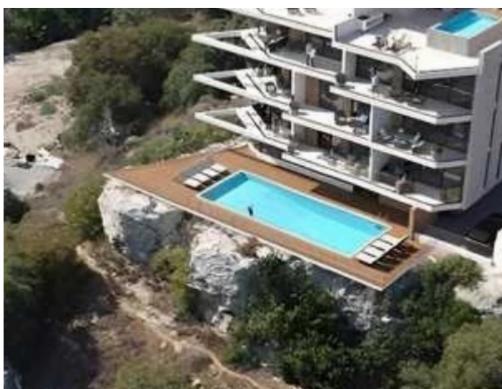

## 2-bedroom apartment f?r s?le

Paphos, Kings-Mall-Agios-Theodoros-8046 , Cyprus

**Offered at:** € 450,000

**Estate ID:** 86934

**Ref:** ba5555598

NET internal area: 74

Bathrooms: 2

Bedrooms: 2

Parking spaces: No cars

Available from: 2024-12-03

Offered at: **450,000** 

Type: Apartment

"""""The Residential Building emerges as a testament to architectural brilliance and structural innovation. meticulously crafted under the guidance of a seasoned professional architect in strict adherence to the laws and regulations set forth by the Town Planning Department. The harmonious synthesis of aesthetics and functionality is evident in every detail, from the secure foundation to the resilient structure designed by an indemnified Civil Engineer.