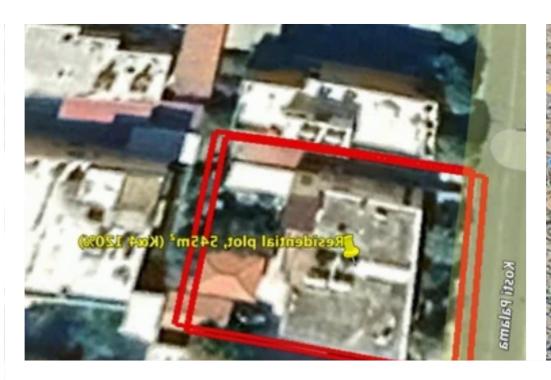

## Residential land 545 m<sup>2</sup>

Limassol, Lanitio-School-Agios-Nektarios-3090, Cyprus

**Offered at:** € 600,000

**Estate ID:** 86954

**Ref:** ba5555096

Total plot's-land's area: 545 m²

Coverage: 50 %

Density: 120 %

Available from: 2024-12-03

Offered at: 600,000

Type: Residential

"""\*\*Residential Plot for Sale in Mesa Yitonia - Kontovathkia, 545m², for €600,000\*\*? \*\*Prime Location\*\*: Located in the desirable Mesa Yitonia area, just 850 meters from Makarios Avenue. ?? \*\*City Access\*\*: Easy access to the city center, making it a strategic location for residential development. ? \*\*Spacious Plot\*\*: 545m² with a generous 25-meter facade—ideal for a modern residential building with flats. ?? \*\*Residential Zone (K?4)\*\*: Situated in a residential K?4 zone, offering a 120% building density for profitable development. ? \*\*Existing Structure\*\*: Includes a two-storey building with flats, offering potential for renovation or redevelopment. ...