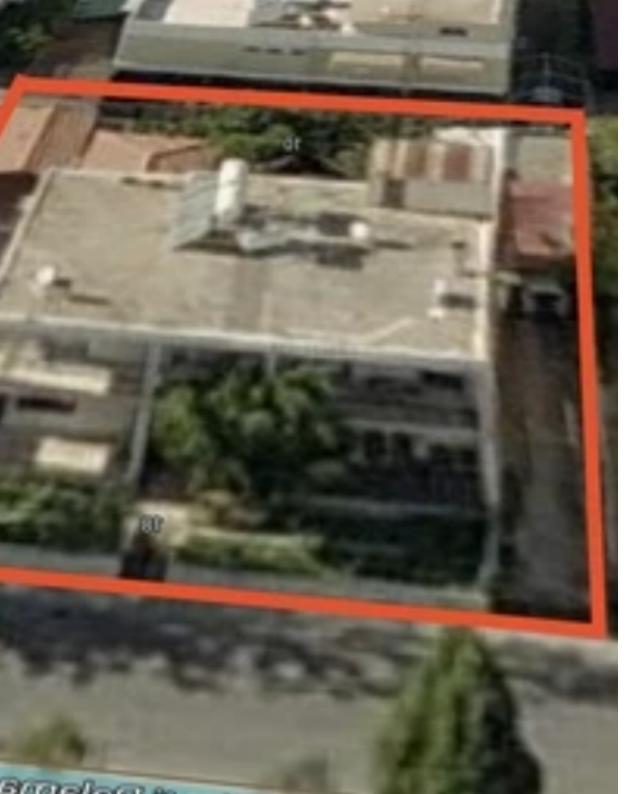

## Residential land 545 m<sup>2</sup>

Limassol, Lanitio-School-Agios-Nektarios-3090, Cyprus

**Offered at:** € 600,000

**Estate ID:** 86954

**Ref:** ba5555096

Total plot's-land's area: 545 m²

Coverage: 50 %

Density: 120 %

Available from: 2024-12-03

Offered at: 600,000

Type: Residential

"""\*\*Residential Plot for Sale in Mesa Yitonia - Kontovathkia, 545m², for €600,000\*\*? \*\*Prime Location\*\*: Located in the desirable Mesa Yitonia area, just 850 meters from Makarios Avenue. ?? \*\*City Access\*\*: Easy access to the city center, making it a strategic location for residential development. ? \*\*Spacious Plot\*\*: 545m² with a generous 25-meter facade—ideal for a modern residential building with flats. ?? \*\*Residential Zone (K?4)\*\*: Situated in a residential K?4 zone, offering a 120% building density for profitable development. ? \*\*Existing Structure\*\*: Includes a two-storey building with flats, offering potential for renovation or redevelopment. ...