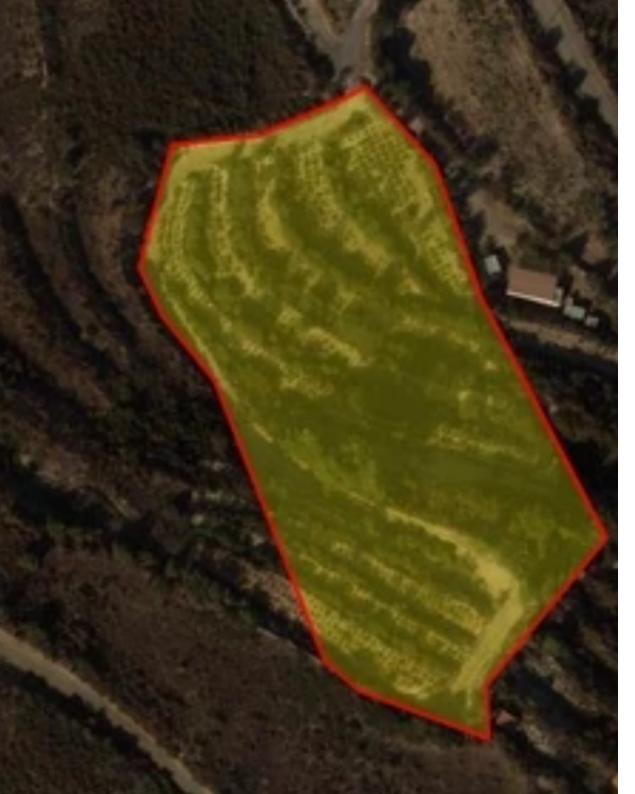

## Agricultural land 10771 m<sup>2</sup>

Limassol, Laneia-4744, Cyprus

**Offered at:** € 124,000

**Estate ID:** 87033

**Ref:** ba5462284

Total plot's-land's area: 10771 m²

Coverage: 10 %

Density: 10 %

Available from: 2024-12-03

Offered at: 124,000

Type: **Agricultura**l

"A big agricultural field 255 meters from the residential zone is for sale in Laneia village. Agricultural field, extending to approx. 10771 sqm. in total.

Access to the field is via a registered road. The property falls within Zone ?3, with a building coefficient of 10%, coverage of 10%, and permission for 2 floors (8.3m) of construction."...