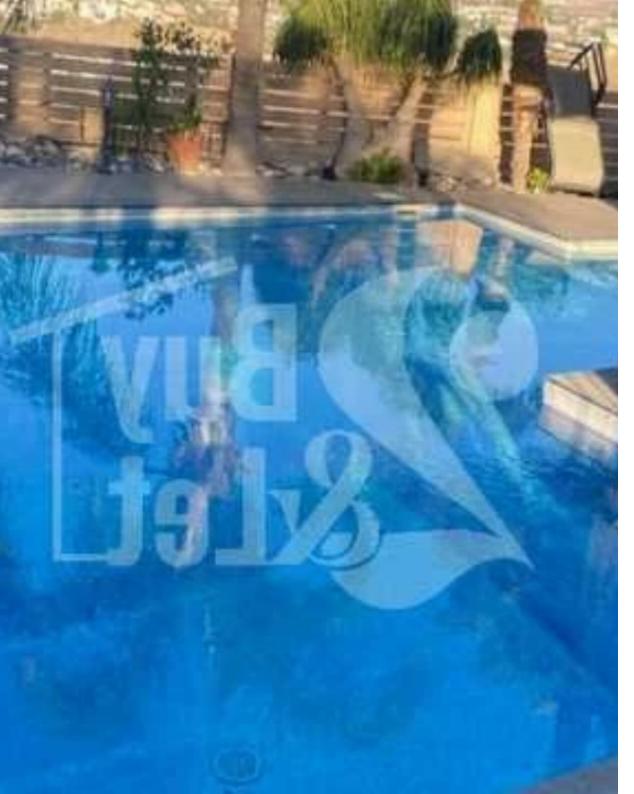

Available from: 2024-12-03

Offered at: 700,00

ype: PrivateHouse

""""""-Fully Furnished -Covered Parking -Construction Year: 2010 -Secure Door -Maids Room -Fireplace -Private Swimming Pool -Storage Space -Air Condition -Mountain View -En-Suite Bathroom -Title Deed: Final Approval -Electrical Appliances -Shutters Areas Internal Area: 230m² Plot Area: 650m² Energy Heating Type: Central Heating Heating Medium: Petrol""""""""...