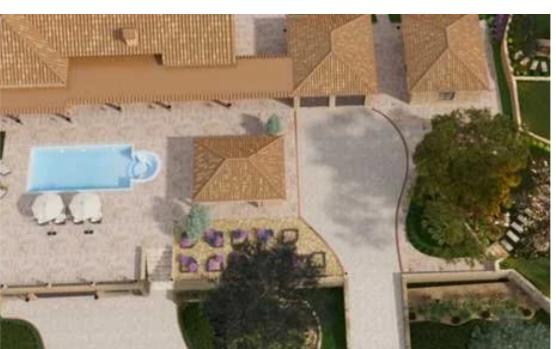

Available from: 2024-12-03

Offered at: 3,900,00

Type: **PrivateHouse** 

exclusive properties and has been tastefully conceived in order to reflect the beautiful pine, olive and carob woods in which it is located. The tranquil development is conveniently located for ease of access to Larnaca and Paphos airports and is only a ten minute drive from the beach and a twenty minute drive from the thriving commercial town of Limassol. The unique property design which utilises the warmth of natural stone together with reclaimed Roman style terracotta roof tiles and wood detailing combined with latest architectural...